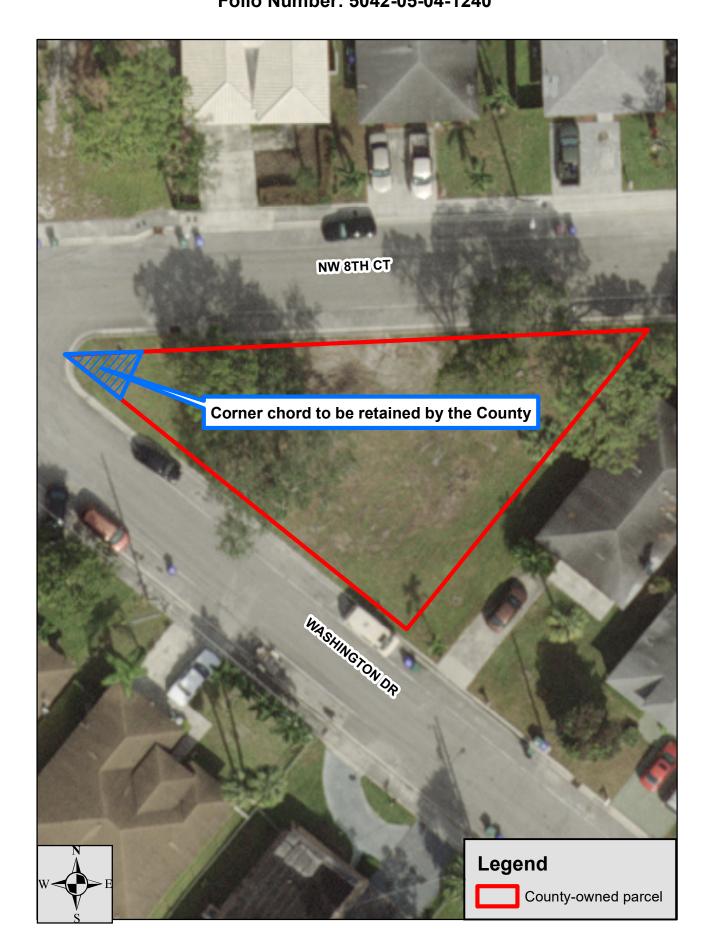

## Aerial Location Map Parcel 1

Property Address: WASHINGTON DRIVE, UNINCORPORATED, FL 33311 Folio Number: 5042-05-04-1240