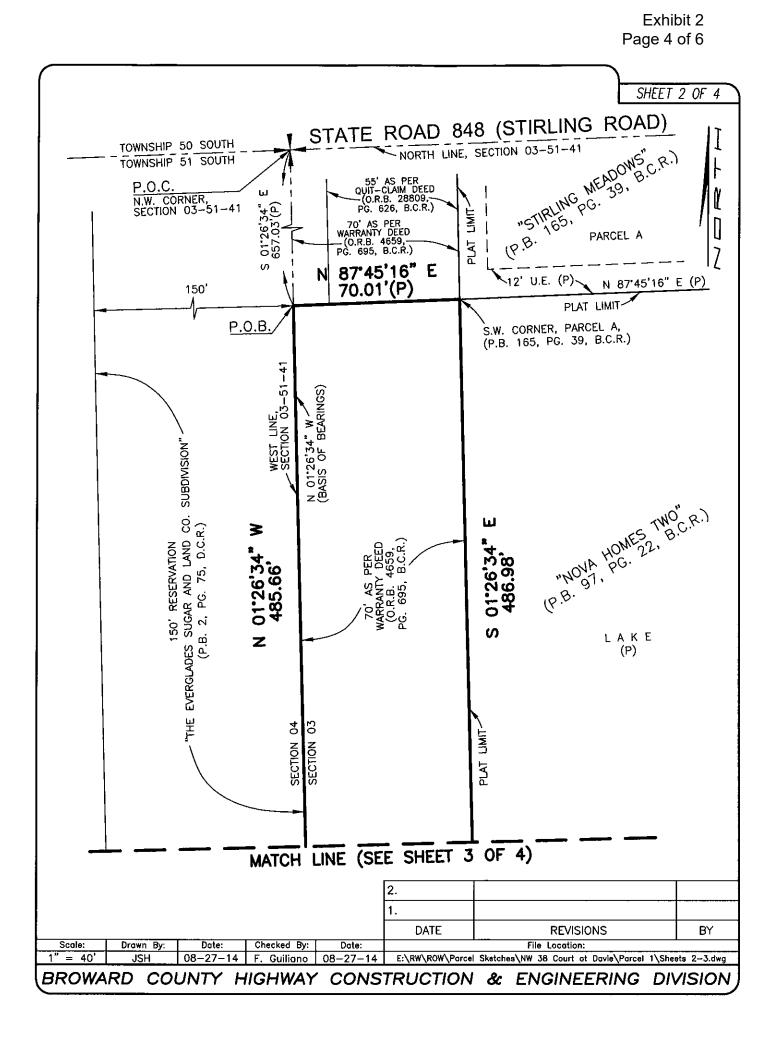

## LEGAL DESCRIPTION:

A PORTION OF "A.J. BENDLE'S SUBDIVISION OF SECTIONS 3 AND 10, TOWNSHIP 51 SOUTH, RANGE 41 EAST" (PLAT BOOK 1, PAGE 27, DADE COUNTY RECORDS) IN THE NORTHWEST ONE-QUARTER OF SECTION 03, TOWNSHIP 51 SOUTH, RANGE 41 EAST, DESCRIBED IN A WARRANTY DEED RECORDED IN OFFICIAL RECORDS BOOK 4659, PAGE 695, OF THE PUBLIC RECORDS OF BROWARD COUNTY, FLORIDA, MORE PARTICULARLY DESCRIBED AS FOLLOWS:

COMMENCE AT THE NORTHWEST CORNER OF SAID SECTION 03; THENCE S 01'26'34" E, ALONG THE WEST LINE OF SAID SECTION 03, 657.03 FEET TO THE POINT OF BEGINNING; THENCE N 87'45'16" E, 70.01 FEET TO THE SOUTHWEST CORNER OF PARCEL "A" OF "STIRLING MEADOWS", AS RECORDED IN PLAT BOOK 165, PAGE 39, BROWARD COUNTY RECORDS; THENCE S 01'26'34" E, ALONG THE WEST BOUNDARY OF "NOVA HOMES TWO", AS RECORDED IN PLAT BOOK 97, PAGE 22, BROWARD COUNTY RECORDS, 486.98 FEET TO THE POINT OF TANGENCY OF A CURVE ON THE WEST LINE OF LOT 23, BLOCK 1, OF SAID PLAT; THENCE S 88'33'26" W, 70.00 FEET TO A POINT ON THE WEST LINE OF SAID SECTION 03; THENCE N 01'26'34" W, ALONG SAID WEST LINE OF SECTION 03, 485.66 FEET TO THE POINT OF BEGINNING.

SAID LAND SITUATE, LYING, AND BEING IN THE TOWN OF DAVIE, BROWARD COUNTY, FLORIDA AND CONTAINS 34,042 SQUARE FEET (0.781 ACRES), MORE OR LESS.

|                                                            |           |          |             |          | 3.                                                                                          |           |    |
|------------------------------------------------------------|-----------|----------|-------------|----------|---------------------------------------------------------------------------------------------|-----------|----|
|                                                            |           |          |             |          | 2.                                                                                          |           |    |
|                                                            |           |          |             |          | 1.                                                                                          |           |    |
|                                                            |           |          |             |          | DATE                                                                                        | REVISIONS | BY |
| Scale:                                                     | Drown By: | Date:    | Checked By: | Date:    | File Location:                                                                              |           |    |
| Not To Scale                                               | JSH       | 08-27-14 | F. Guiliano | 08-27-14 | E:\RW\ROW\Parcel Sketches\NW 38 Court at Davie\Parcel 1\Cover Sheet & Legal Description.dwg |           |    |
| BROWARD COUNTY HIGHWAY CONSTRUCTION & ENGINEERING DIVISION |           |          |             |          |                                                                                             |           |    |