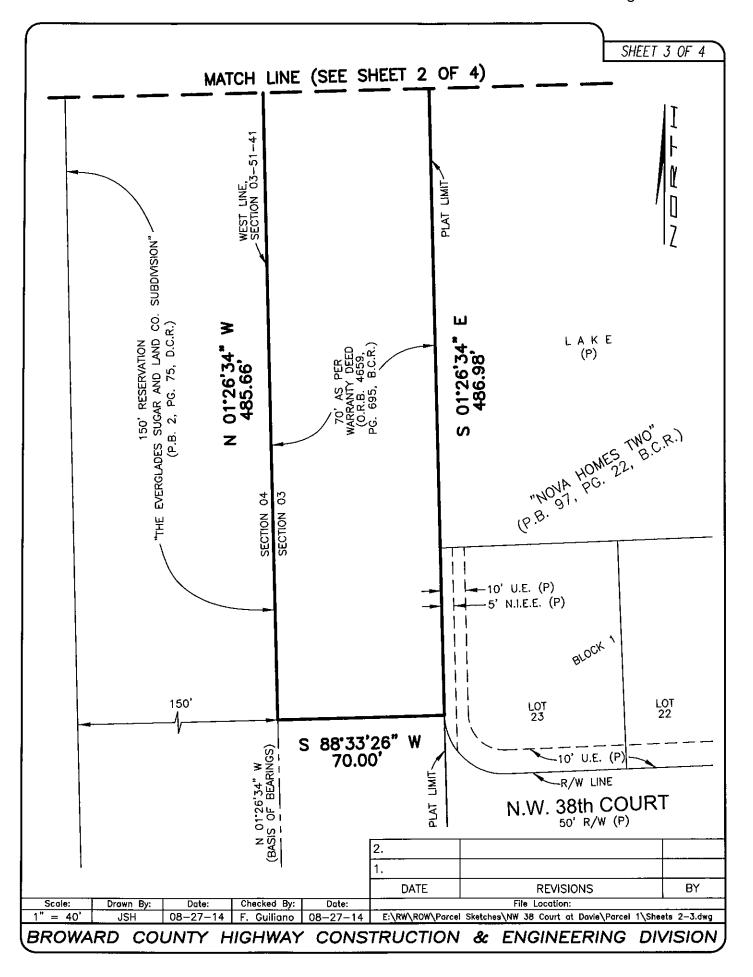

## LEGAL DESCRIPTION:

A PORTION OF "A.J. BENDLE'S SUBDIVISION OF SECTIONS 3 AND 10, TOWNSHIP 51 SOUTH, RANGE 41 EAST" (PLAT BOOK 1, PAGE 27, DADE COUNTY RECORDS) IN THE NORTHWEST ONE-QUARTER OF SECTION 03, TOWNSHIP 51 SOUTH, RANGE 41 EAST, DESCRIBED IN A WARRANTY DEED RECORDED IN OFFICIAL RECORDS BOOK 4659, PAGE 695, OF THE PUBLIC RECORDS OF BROWARD COUNTY, FLORIDA, MORE PARTICULARLY DESCRIBED AS FOLLOWS:

COMMENCE AT THE NORTHWEST CORNER OF SAID SECTION 03; THENCE S 01'26'34" E, ALONG THE WEST LINE OF SAID SECTION 03, 657.03 FEET TO THE POINT OF BEGINNING; THENCE N 87'45'16" E, 70.01 FEET TO THE SOUTHWEST CORNER OF PARCEL "A" OF "STIRLING MEADOWS", AS RECORDED IN PLAT BOOK 165, PAGE 39, BROWARD COUNTY RECORDS; THENCE S 01'26'34" E, ALONG THE WEST BOUNDARY OF "NOVA HOMES TWO", AS RECORDED IN PLAT BOOK 97, PAGE 22, BROWARD COUNTY RECORDS, 486.98 FEET TO THE POINT OF TANGENCY OF A CURVE ON THE WEST LINE OF LOT 23, BLOCK 1, OF SAID PLAT; THENCE S 88'33'26" W, 70.00 FEET TO A POINT ON THE WEST LINE OF SAID SECTION 03; THENCE N 01'26'34" W, ALONG SAID WEST LINE OF SECTION 03, 485.66 FEET TO THE POINT OF BEGINNING.

SAID LAND SITUATE, LYING, AND BEING IN THE TOWN OF DAVIE, BROWARD COUNTY, FLORIDA AND CONTAINS 34,042 SQUARE FEET (0.781 ACRES), MORE OR LESS.

|                                                            |           |          |             |          | 3.                                                                                          |           |    |
|------------------------------------------------------------|-----------|----------|-------------|----------|---------------------------------------------------------------------------------------------|-----------|----|
|                                                            |           |          |             |          | 2.                                                                                          |           |    |
|                                                            |           |          |             |          | 1.                                                                                          |           |    |
|                                                            |           |          |             |          | DATE                                                                                        | REVISIONS | BY |
| Scale:                                                     | Drown By: | Date:    | Checked By: | Date:    | File Location:                                                                              |           |    |
| Not To Scale                                               | JSH       | 08-27-14 | F. Guiliano | 08-27-14 | E:\RW\ROW\Parcel Sketches\NW 38 Court at Davie\Parcel 1\Cover Sheet & Legal Description.dwg |           |    |
| BROWARD COUNTY HIGHWAY CONSTRUCTION & ENGINEERING DIVISION |           |          |             |          |                                                                                             |           |    |