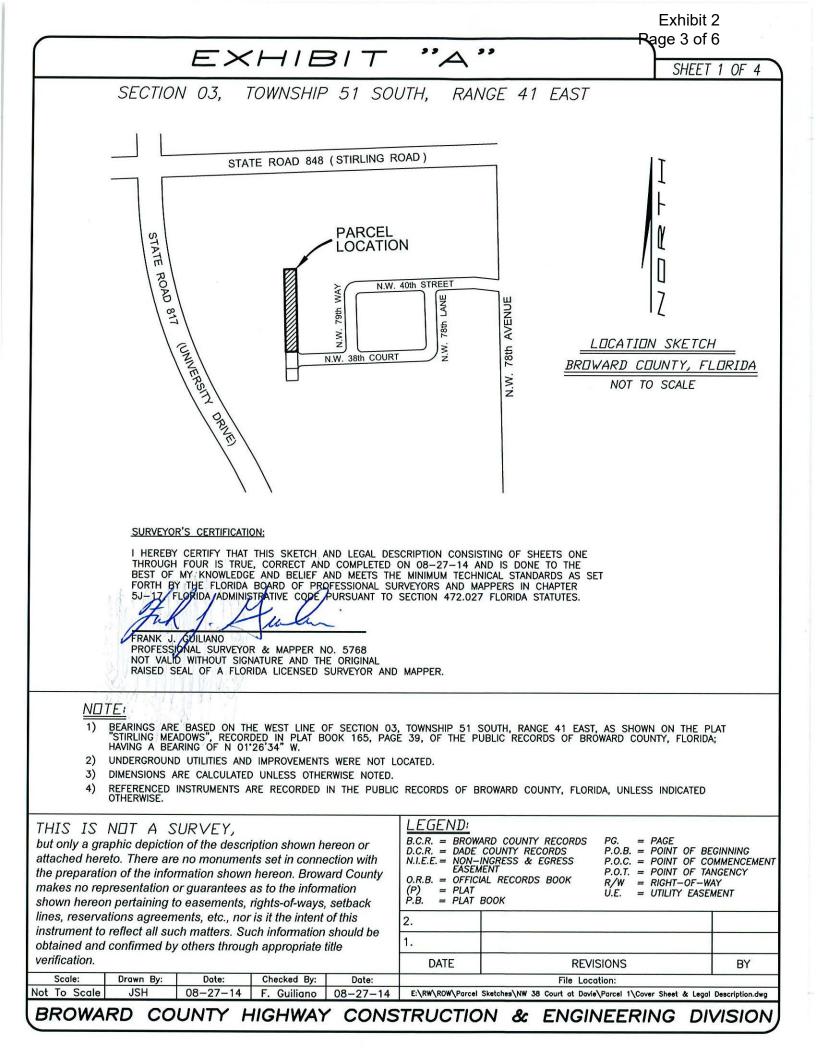

Exhibit 2 Page 5 of 6

Exhibit 2 Page 6 of 6

SHEET 4 OF 4

## LEGAL DESCRIPTION:

A PORTION OF "A.J. BENDLE'S SUBDIVISION OF SECTIONS 3 AND 10, TOWNSHIP 51 SOUTH, RANGE 41 EAST" (PLAT BOOK 1, PAGE 27, DADE COUNTY RECORDS) IN THE NORTHWEST ONE-QUARTER OF SECTION 03, TOWNSHIP 51 SOUTH, RANGE 41 EAST, DESCRIBED IN A WARRANTY DEED RECORDED IN OFFICIAL RECORDS BOOK 4659, PAGE 695, OF THE PUBLIC RECORDS OF BROWARD COUNTY, FLORIDA, MORE PARTICULARLY DESCRIBED AS FOLLOWS:

COMMENCE AT THE NORTHWEST CORNER OF SAID SECTION 03; THENCE S 01'26'34" E, ALONG THE WEST LINE OF SAID SECTION 03, 657.03 FEET TO THE POINT OF BEGINNING; THENCE N 87'45'16" E, 70.01 FEET TO THE SOUTHWEST CORNER OF PARCEL "A" OF "STIRLING MEADOWS", AS RECORDED IN PLAT BOOK 165, PAGE 39, BROWARD COUNTY RECORDS; THENCE S 01'26'34" E, ALONG THE WEST BOUNDARY OF "NOVA HOMES TWO", AS RECORDED IN PLAT BOOK 97, PAGE 22, BROWARD COUNTY RECORDS, 486.98 FEET TO THE POINT OF TANGENCY OF A CURVE ON THE WEST LINE OF LOT 23, BLOCK 1, OF SAID PLAT; THENCE S 88'33'26" W, 70.00 FEET TO A POINT ON THE WEST LINE OF SAID SECTION 03; THENCE N 01'26'34" W, ALONG SAID WEST LINE OF SECTION 03, 485.66 FEET TO THE POINT OF BEGINNING.

SAID LAND SITUATE, LYING, AND BEING IN THE TOWN OF DAVIE, BROWARD COUNTY, FLORIDA AND CONTAINS 34,042 SQUARE FEET (0.781 ACRES), MORE OR LESS.

|                                                            |           |          |             |          | 3.                                                                                          |           |    |
|------------------------------------------------------------|-----------|----------|-------------|----------|---------------------------------------------------------------------------------------------|-----------|----|
|                                                            |           |          |             |          | 2.                                                                                          |           |    |
|                                                            |           |          |             |          | 1.                                                                                          |           |    |
|                                                            |           |          |             |          | DATE                                                                                        | REVISIONS | BY |
| Scale:                                                     | Drown By: | Date:    | Checked By: | Date:    | File Location:                                                                              |           |    |
| Not To Scale                                               | JSH       | 08-27-14 | F. Guiliano | 08-27-14 | E:\RW\ROW\Parcel Sketches\NW 38 Court at Davie\Parcel 1\Cover Sheet & Legal Description.dwg |           |    |
| BROWARD COUNTY HIGHWAY CONSTRUCTION & ENGINEERING DIVISION |           |          |             |          |                                                                                             |           |    |