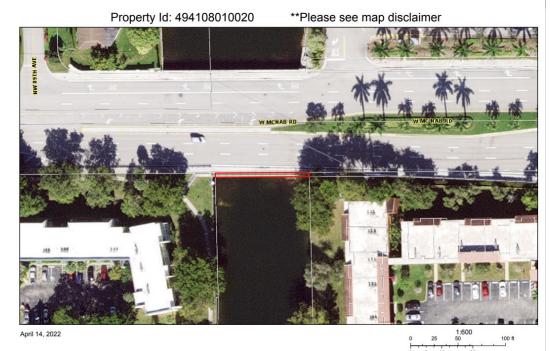

## Parcel 2 Non-Buildable Surplus Property McNab Road - City of Tamarac

| Facts                    | General Information                                                                                                                                        |
|--------------------------|------------------------------------------------------------------------------------------------------------------------------------------------------------|
| Site Ownership:          | Broward County                                                                                                                                             |
| Site Location:           | The subject site is a non-buildable parcel used for right of way on W McNab Road, west of N Pine Island Road.                                              |
| Folio Number:            | 494108010020                                                                                                                                               |
| Potentially Excess Size: | Approximately 450 SF.                                                                                                                                      |
| How Acquired:            | Corporate Warranty Deed dated July 3, 1998, recorded on July 09, 1998, in the Official Records Book 28534, Page 705 of Official Records of Broward County. |
| Zoning in Area:          | ROW - Right of Way                                                                                                                                         |
| Land Use:                | (94) ROW – Right-of-Way                                                                                                                                    |
| Total Assessed Value:    | \$230                                                                                                                                                      |
| Legal Description:       | FORT LAUDERDALE TRUCK FARMS 8-49-41 4-31 B COMM AT NE COR SEC 8, W 753.70, S 53.01 TO POB, S 4.50, W 100, N 4.50, E 100 TO POB AKA: PARCEL 109             |
| Aerial Photo of Site     |                                                                                                                                                            |