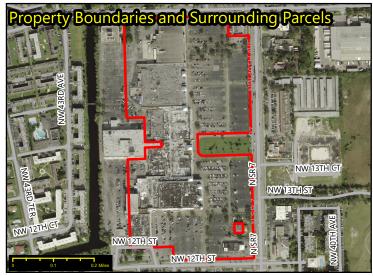

## **DATASHEET: 4941-36-00-0012**

**Site Ownership:** LAUDERHILL MALL

**INVESTMENT LLC** 

**Site Address:** 1267 NW 40 AVE

LAUDERHILL FL 33313

**Commission District:** 

494136000012 Folio(s):

**Site Size:** 1,492,747 SQ FT

SEC,N 2103.59,W 124.83 TO POB

79.780 SQ FT inside the mall at **Subject Location:** 

1501 NW 40th Avenue in

Lauderhill, FL 33313