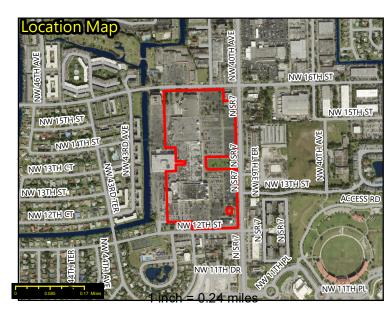

## **DATASHEET: 4941-36-00-0012**

**Site Ownership:** LAUDERHILL MALL

**INVESTMENT LLC** 

**Site Address:** 1267 NW 40 AVE

LAUDERHILL FL 33313

**Commission District:** 

494136000012 Folio(s):

**Site Size:** 1,492,747 SQ FT

SEC,N 2103.59,W 124.83 TO POB

79.780 SQ FT inside the mall at **Subject Location:** 

1501 NW 40th Avenue in

Lauderhill, FL 33313