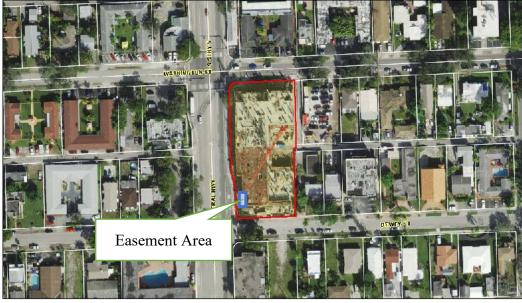

## 901 S. Federal Highway Hollywood, FL 33020

| Site Ownership:                            | HTC Fiori, LLC                                                                       |
|--------------------------------------------|--------------------------------------------------------------------------------------|
| Site Location and                          | The subject easement is located near the southwest corner of the parcel,             |
| Data:                                      | east of S. Federal Highway.                                                          |
| Folio Number:                              | 514222091530                                                                         |
| <b>Commission Dist.</b>                    | 6                                                                                    |
| <b>Easement Size:</b>                      | Approximately 109 square feet                                                        |
| How Acquired:                              | Warranty Deed from VK Development Group, LLC in 2020                                 |
| Zoning in Area:                            | FH-2 - Federal Highway Medium-High Intensity Multi-Family District                   |
| Land Use:                                  | 100 – Activity Center                                                                |
| Just Market Value from Property Appraiser: | \$2,837,930                                                                          |
| Abbreviated Legal Description:             | HOLLYWOOD SOUTH SIDE ADD 3-16 B PORTION OF BLK 8 AS FULLY DESC'D IN INSTR #116675056 |
| Aerial Photo of Site:                      | N<br>A                                                                               |