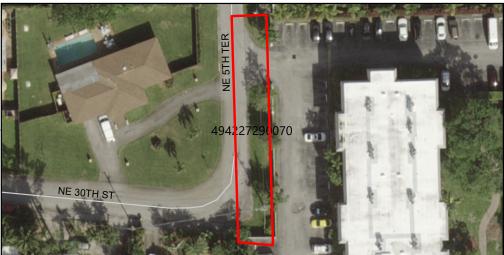

#### **Site Address:**

NE 5 TERRACE, WILTON MANORS FL 33334

#### Folio(s):

494227290070

#### **Site Size:**

4,105 SQ FT

#### **Legal Description:**

27-49-42 COMM AT NE COR OF SEC 27-49-42, W ALG N/L 541, S 580 TO POB, E 25, S 165.67, NWLY 25.16, N 162.83 TO POB

Legend

**Public Works Department Facilities Management Division** Real Property Section