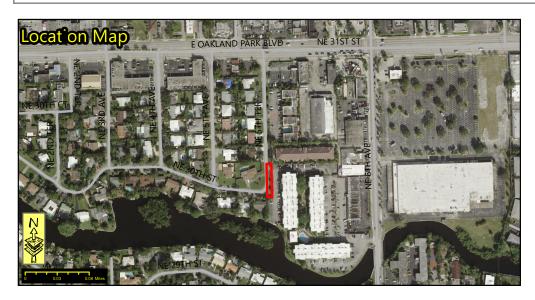

#### **Site Address:**

NE 5 TERRACE, WILTON MANORS FL 33334

#### Folio(s):

494227290070

#### **Legal Description:**

27-49-42 COMM AT NE COR OF SEC 27-49-42, W ALG N/L 541, S 580 TO POB, E 25, S 165.67, NWLY 25.16, N 162.83 TO POB

Legend

**Public Works Department Facilities Management Division** Real Property Section