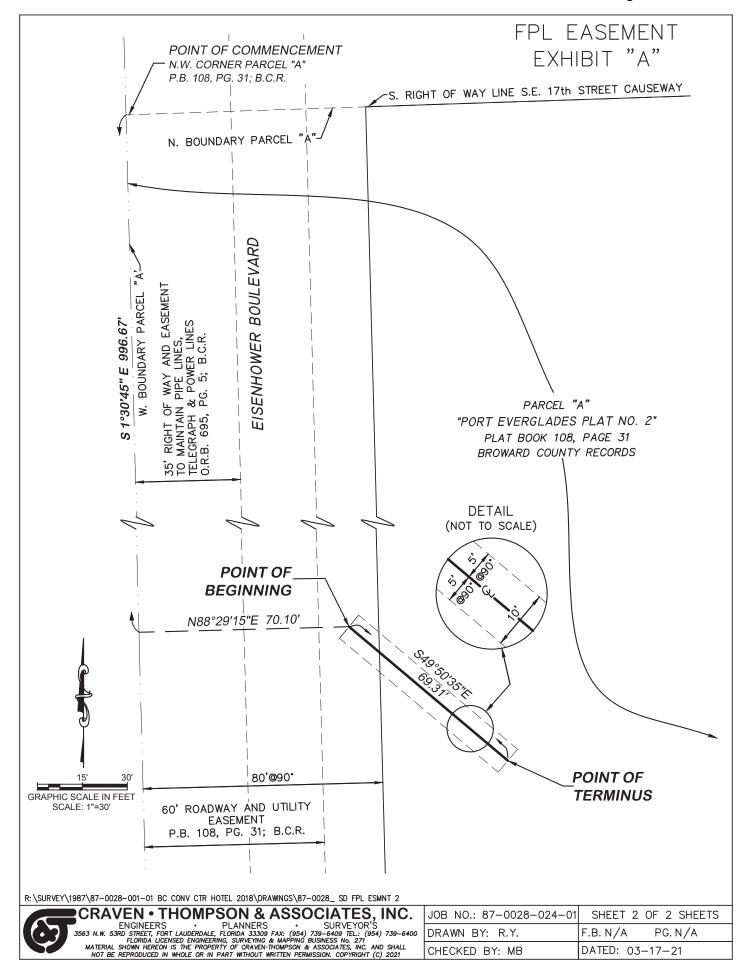

## SKETCH AND DESCRIPTION FPL EASEMENT EXHIBIT "A"

### LEGAL DESCRIPTION:

A STRIP OF LAND 10 FEET IN WIDTH AND BEING A PORTION OF PARCEL "A", "PORT EVERGLADES PLAT NO.2", ACCORDING TO THE PLAT THEREOF AS RECORDED IN PLAT BOOK 108, PAGE 31, OF THE PUBLIC RECORDS OF BROWARD COUNTY, FLORIDA, LYING 5.00 FEET ON EACH SIDE OF AND PARALLEL WITH, WHEN MEASURED AT RIGHT ANGLE TO, THE FOLLOWING DESCRIBED CENTERLINE:

COMMENCE AT THE NORTHWEST CORNER OF SAID PARCEL "A"; THENCE SOUTH 01°30'45" EAST ALONG THE WEST BOUNDARY OF SAID PARCEL "A", A DISTANCE OF 996.67 FEET; THENCE NORTH 88°29'15" EAST, A DISTANCE OF 70.10 FEET TO THE POINT OF BEGINNING OF SAID CENTERLINE; THENCE SOUTH 49°50'35" EAST, A DISTANCE OF 69.31 FEET TO THE POINT OF TERMINUS.

SAID LANDS LYING IN THE CITY OF FORT LAUDERDALE, BROWARD COUNTY, FLORIDA AND CONTAINING 6,931 SQUARE FEET OR (0.159 ACRES) MORE OR LESS.

### **NOTES:**

- BEARINGS SHOWN HEREON ARE BASED ON AN ASSUMED BEARING AND ARE REFERENCED TO THE WEST BOUNDARY OF PARCEL "A", "PORT EVERGLADES PLAT NO.2", ACCORDING TO THE PLAT THEREOF, AS RECORDED IN PLAT BOOK 108, PAGE 31. OF THE PUBLIC RECORDS OF BROWARD COUNTY, FLORIDA, WHICH IS ASSUMED TO BEAR SOUTH 01:30'45" EAST.
- 31, OF THE PUBLIC RECORDS OF BROWARD COUNTY, FLORIDA, WHICH IS ASSUMED TO BEAR SOUTH 01'30'45" EAST.