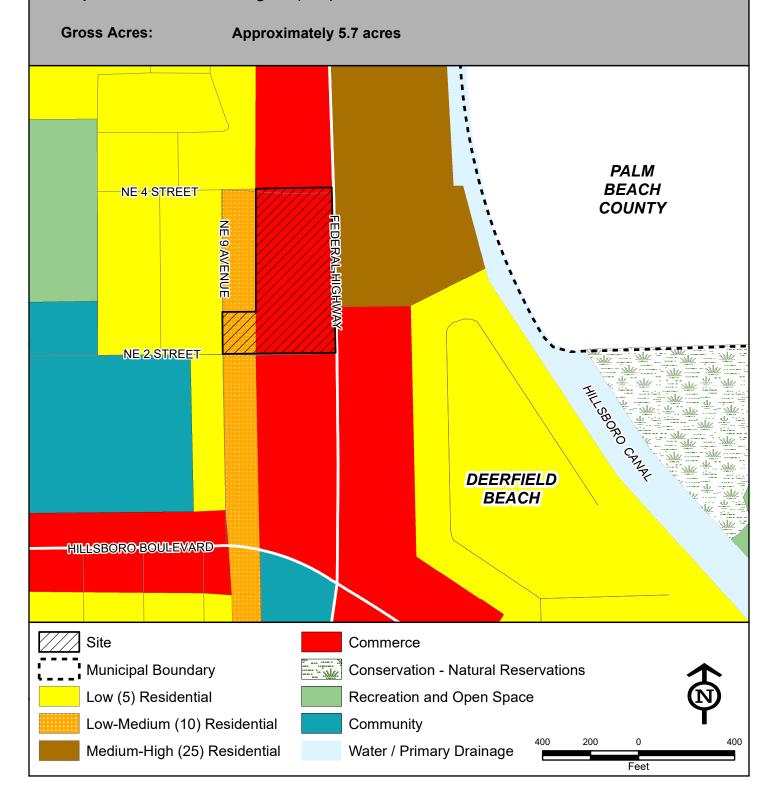

# BROWARDNEXT - BROWARD COUNTY LAND USE PLAN FUTURE LAND USE DESIGNATIONS AMENDMENT PC 21-5

Current Land Uses: 5.1 acres of Commerce and 0.6 acres of Low-Medium (10) Residential

Proposed Land Use: Irregular (48.6) Residential

### **INTRODUCTION AND APPLICANT'S RATIONALE**

I. <u>Municipality:</u> Deerfield Beach

II. <u>County Commission District:</u> District 4

III. <u>Site Characteristics</u>

A. Size: Approximately 5.7 acres

B. Location: In Section 31, Township 47 South, Range 43 East;

generally located on the west side of Federal Highway, between Northeast 2 Street and

Northeast 4 Street.

C. Existing Uses: Office building and vacant

IV. <u>Broward County Land Use Plan (BCLUP) Designations</u>

A. Current Designations: 5.1 acres of Commerce

0.6 acres of Low-Medium (10) Residential

B. Proposed Designation: Irregular (48.6) Residential

C. Estimated Net Effect: Addition of 271 dwelling units

[6 dwelling units currently permitted by the Broward County Land Use Plan - 277 total dwelling

units]

Reduction of 5.1 acres of commerce use

V. <u>Existing Uses and BCLUP Designations Adjacent to the Amendment Site</u>

A. Existing Uses: North: Commercial

East: Multi-family residential and retail South: Retail and multi-family residential West: Single- and multi-family residential

B. Planned Uses: North: Commerce and Low-Medium (10)

Residential

East: Medium-High (25) Residential and

Commerce

### **INTRODUCTION AND APPLICANT'S RATIONALE (continued)**

V. <u>Existing Uses and BCLUP Designations Adjacent to the Amendment Site (continued)</u>

B. Planned Uses: South: Commerce and Low-Medium (10)

Residential

West: Low (5) Residential and Low-Medium (10)

Residential

VI. <u>Applicant/Petitioner</u>

A. Applicant: CRD Federal LLC

B. Agent: Dennis D. Mele, Esq., Greenspoon Marder, LLP

C. Property Owners: OER Properties Company