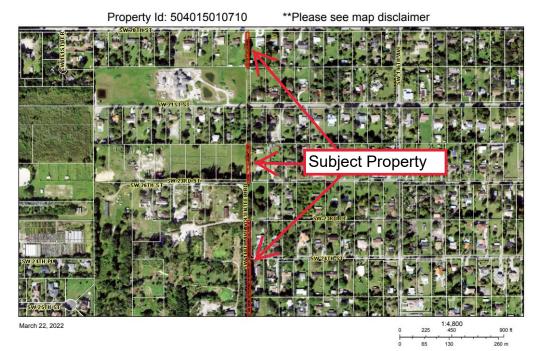

## Non-Buildable, Surplus Property SW 148<sup>th</sup> Avenue – Town of Davie

| Facts                    | General Information                                                                                                                                             |
|--------------------------|-----------------------------------------------------------------------------------------------------------------------------------------------------------------|
| Site Ownership:          | Broward County                                                                                                                                                  |
| Site Location:           | The subject site are three noncontiguous and non-buildable parcels used for right of way on SW 148 <sup>th</sup> Avenue South of I-595.                         |
| Folio Number             | 504015010710                                                                                                                                                    |
| Potentially Excess Size: | Approximately 40,755 square feet.                                                                                                                               |
| How Acquired:            | Quit Claim Deed dated September 6th, 1968, and recorded on October 4th, 1968 in Official Records Book 3761, Page 203 of the Official Records of Broward County. |
| Zoning in Area:          | A-1                                                                                                                                                             |
| Land Use:                | 30 – Estate (1) Residential                                                                                                                                     |
| Total Assessed Value:    | \$20,790                                                                                                                                                        |
| Legal Description:       | FLA FRUIT LANDS CO SUB NO 1 2-17 D 15-50-40 ALL THAT PORTION OF TRACTS 48,45 43,42 & 41 LYING WITHIN 25 FT OF W BDY OF SAID TRACTS, ALSO BEING W BDY OF SEC 15  |
| Aerial Photo of Site:    |                                                                                                                                                                 |