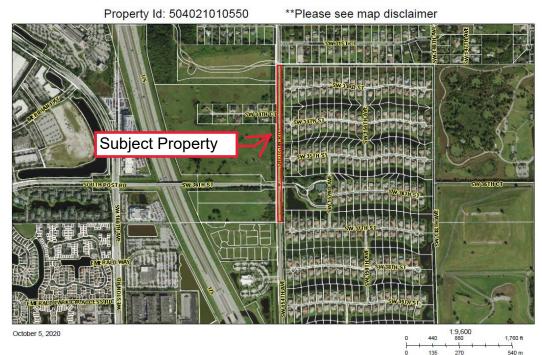

### Non-Buildable, Surplus Property **Shotgun Road – Town of Davie**

| Facts                    | General Information                                                                                                                                              |
|--------------------------|------------------------------------------------------------------------------------------------------------------------------------------------------------------|
| Site Ownership:          | Broward County                                                                                                                                                   |
| Site Location:           | The subject site is a non-buildable parcel used for right-of-way on Shotgun Road, East of I-75 and North of Griffin Road.                                        |
| Folio Number             | 504021010550                                                                                                                                                     |
| Potentially Excess Size: | Approximately 134,034 square feet.                                                                                                                               |
| How Acquired:            | Quit Claim Deed dated July 20th, 1972, and recorded on July 28th, 1972, in Official Records Book 4940, Page 626 of the Official Records of Broward County.       |
| Zoning in Area:          | E - Single Family                                                                                                                                                |
| Land Use:                | 30 – Estate (1) Residential and 70 – Transportation                                                                                                              |
| Total Assessed Value:    | \$68,360                                                                                                                                                         |
| Legal Description:       | FLA FRUIT LANDS CO SUB NO 1 2-17 D 21-50-40 W 65 FT OF TRACTS 57 THRU 64 LYING IN SE1/4 OF SEC 21 LESS THAT PT TRANSFERRED TO TOWN OF DAVIE PER R/W MAP 13-158 B |
| Aerial Photo of Site:    |                                                                                                                                                                  |