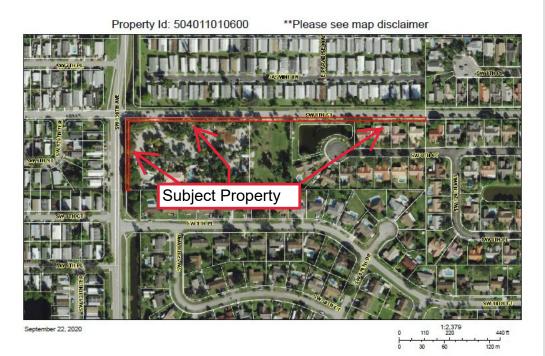

## Non-Buildable, Surplus Property SW 8<sup>th</sup> Street – Town of Davie

| Facts                    | General Information                                                                                                                                                                                                                                                                                                                               |
|--------------------------|---------------------------------------------------------------------------------------------------------------------------------------------------------------------------------------------------------------------------------------------------------------------------------------------------------------------------------------------------|
| Site Ownership:          | Broward County                                                                                                                                                                                                                                                                                                                                    |
| Site Location:           | The subject site is a non-buildable parcel used for right of way on SW 8 <sup>th</sup> Street and SW 130 <sup>th</sup> Avenue South of I-595.                                                                                                                                                                                                     |
| Folio Number             | 504011010600                                                                                                                                                                                                                                                                                                                                      |
| Potentially Excess Size: | Approximately 24,093 square feet.                                                                                                                                                                                                                                                                                                                 |
| How Acquired:            | Warranty Deed dated March 8th, 1961, and recorded on March 10th, 1961 in Official Records Book 2136, Page 446 of the Official Records of Broward County. And Quit Claim Deed dated March 8 <sup>th</sup> , 1961, and recorded on March 10 <sup>th</sup> , 1961 in Official Records Book 2136, Page 447 of the Official Records of Broward County. |
| Zoning in Area:          | A-1                                                                                                                                                                                                                                                                                                                                               |
| Land Use:                | 33 – Low (5) Residential                                                                                                                                                                                                                                                                                                                          |
| Total Assessed Value:    | \$12,290                                                                                                                                                                                                                                                                                                                                          |
| Legal Description:       | FLA FRUIT LANDS CO SUB NO 1 2-17 D 11-50-40 N 15 & W 15 OF TRACT 64                                                                                                                                                                                                                                                                               |