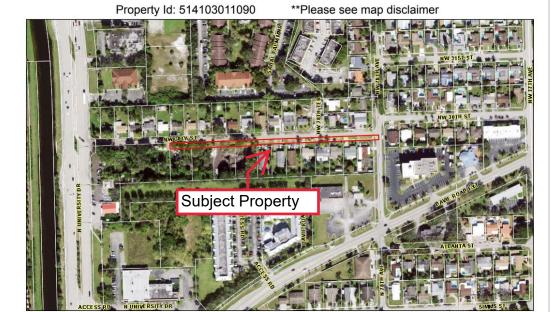

# Non-Buildable, Surplus Property NW 30<sup>th</sup> Street – Town of Davie

| Facts                    | General Information                                                                                                                                                                                                                                                                                                                                                                                                                                                                       |
|--------------------------|-------------------------------------------------------------------------------------------------------------------------------------------------------------------------------------------------------------------------------------------------------------------------------------------------------------------------------------------------------------------------------------------------------------------------------------------------------------------------------------------|
| Site Ownership:          | Broward County                                                                                                                                                                                                                                                                                                                                                                                                                                                                            |
| Site Location:           | The subject site is a non-buildable parcel used for right of way on NW 30 <sup>th</sup> Street East of University Drive and South of Stirling Road.                                                                                                                                                                                                                                                                                                                                       |
| Folio Number             | 514103011090                                                                                                                                                                                                                                                                                                                                                                                                                                                                              |
| Potentially Excess Size: | Approximately 19,876 square feet.                                                                                                                                                                                                                                                                                                                                                                                                                                                         |
| How Acquired:            | Quit Claim Deed dated April 19th, 1969, and recorded on May 14th, 1969 in Official Records Book 3929, Page 462 of the Official Records of Broward County. And Quit Claim Deed dated May 14th, 1969, and recorded on June 12th, 1969 in Official Records Book 3952, Page 472 of the Official Records of Broward County. And Warranty Deed dated November 23rd, 1970, and recorded on December 9th, 1970 in Official Records Book 4369, Page 222 of the Official Records of Broward County. |
| Zoning in Area:          | R-5                                                                                                                                                                                                                                                                                                                                                                                                                                                                                       |
| Land Use:                | 37 – Medium (16) Residential                                                                                                                                                                                                                                                                                                                                                                                                                                                              |
| Total Assessed Value:    | \$10,140                                                                                                                                                                                                                                                                                                                                                                                                                                                                                  |
| Legal Description:       | A J BENDLES SUB 1-27 D 3-51-41 N 20' OF E 525 OF S 1/2 OF TRACT 29, TOG WITH N 25' OF W 375 OF E 900 OF S 1/2 OF TR 39                                                                                                                                                                                                                                                                                                                                                                    |