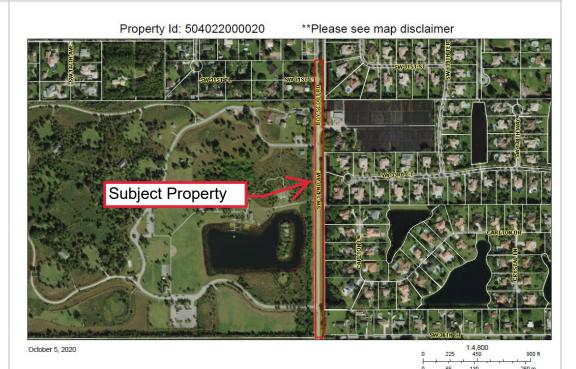

### Non-Buildable, Surplus Property SW 142<sup>nd</sup> Avenue – Town of Davie

| Facts                    | General Information                                                                                                                                                                                                                                                                                                                 |
|--------------------------|-------------------------------------------------------------------------------------------------------------------------------------------------------------------------------------------------------------------------------------------------------------------------------------------------------------------------------------|
| Site Ownership:          | Broward County                                                                                                                                                                                                                                                                                                                      |
| Site Location:           | The subject site is a non-buildable parcel used for right-of-way on Boy Scout Road aka SW 142 <sup>nd</sup> Avenue, East of I-75 and North of Griffin Road.                                                                                                                                                                         |
| Folio Number             | 504022000020                                                                                                                                                                                                                                                                                                                        |
| Potentially Excess Size: | Approximately 161,758 square feet                                                                                                                                                                                                                                                                                                   |
| How Acquired:            | Quit Claim Deed dated April 16th, 1971, and recorded on October 14th, 1971, in Official Records Book 4640, Page 422 of the Official Records of Broward County. And Quit Claim Deed dated January 24th, 1972, and recorded on February 17th, 1972, in Official Records Book 4773, Page 459 of the Official Records of Broward County |
| Zoning in Area:          | CR Commercial Recreation A-1 Agricultural R-1 Single Family                                                                                                                                                                                                                                                                         |
| Land Use:                | 10 – Recreation and Open Space<br>30 – Estate (1) Residential                                                                                                                                                                                                                                                                       |
| Total Assessed Value:    | \$82,500                                                                                                                                                                                                                                                                                                                            |
| Legal Description:       | 22-50-40 E 70 OF NE1/4 OF SW1/4 & E 70 OF N1/2 OF SE1/4 OF SW1/4, TOG W/ E 70 OF S 330 OF NW1/4,ALL OF SEC                                                                                                                                                                                                                          |

Flight Date: Between Dec 15, 2019 and Jan 26, 2020 Broward County Property Apprai