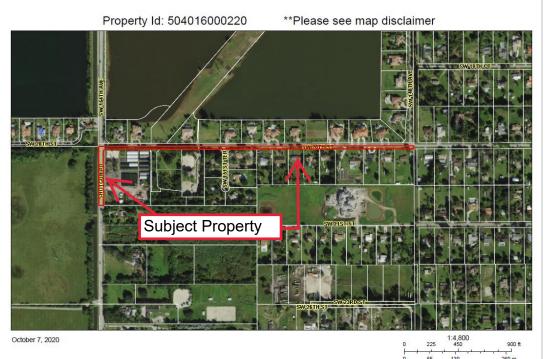

### Non-Buildable, Surplus Property SW 20<sup>th</sup> Street – Town of Davie

| Facts                    | General Information                                                                                                                                                                                                                                                                                                                                                                                                                                                                      |
|--------------------------|------------------------------------------------------------------------------------------------------------------------------------------------------------------------------------------------------------------------------------------------------------------------------------------------------------------------------------------------------------------------------------------------------------------------------------------------------------------------------------------|
| Site Ownership:          | Broward County                                                                                                                                                                                                                                                                                                                                                                                                                                                                           |
| Site Location:           | The subject site is a non-buildable parcel used for right-of-way on Shotgun Road and SW 20 <sup>th</sup> Street, East of I-75 and North of Griffin Road.                                                                                                                                                                                                                                                                                                                                 |
| Folio Number             | 504016000220                                                                                                                                                                                                                                                                                                                                                                                                                                                                             |
| Potentially Excess Size: | Approximately 85,157 square feet.                                                                                                                                                                                                                                                                                                                                                                                                                                                        |
| How Acquired:            | Quit Claim Deed dated April 1st, 1971, and recorded on April 14th, 1971 in Official Records Book 4472, Page 505 of the Official Records of Broward County. And Quit Claim Deed dated April 1st, 1971, and recorded on April 14th, 1971 in Official Records Book 4472, Page 506 of the Official Records of Broward County. And Quit Claim Deed dated July 24th, 1972, and recorded on August 4th, 1972 in Official Records Book 4948, Page 428 of the Official Records of Broward County. |
| Zoning in Area:          | A-1 Agricultural and R-1 Single Family                                                                                                                                                                                                                                                                                                                                                                                                                                                   |
| Land Use:                | 30 – Estate (1) Residential                                                                                                                                                                                                                                                                                                                                                                                                                                                              |
| Total Assessed Value:    | \$43,430                                                                                                                                                                                                                                                                                                                                                                                                                                                                                 |
| Legal Description:       | 16-50-40 N 25 FT OF SE1/4, AND W 40 FT OF W1/2 OF SE1/4 LESS S 2147.99,AND ALL THAT EXT AREA LYING NWLY OF 25' RAD ARC TANG TO A LN 40' E OF W/L OF SE1/4 AND TANG TO A LN 25' S OF N/L OF SE1/4                                                                                                                                                                                                                                                                                         |
| Aprial Photo of Site:    |                                                                                                                                                                                                                                                                                                                                                                                                                                                                                          |