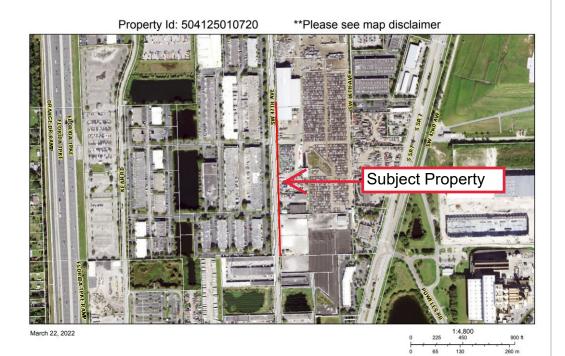

### Non-Buildable, Surplus Property SW 47<sup>th</sup> Avenue – Town of Davie

| Facts                    | General Information                                                                                                                                    |
|--------------------------|--------------------------------------------------------------------------------------------------------------------------------------------------------|
| Site Ownership:          | Broward County                                                                                                                                         |
| Site Location:           | The subject site is a non-buildable parcel used for right of way on SW 47 <sup>th</sup> Avenue East of the Florida Turnpike and South of I-595.        |
| Folio Number             | 504125010720                                                                                                                                           |
| Potentially Excess Size: | Approximately 6,661 square feet.                                                                                                                       |
| How Acquired:            | Warranty Deed dated April 25th, 1961, and recorded on May 2nd, 1961 in Official Records Book 2167, Page 751 of the Official Records of Broward County. |
| Zoning in Area:          | M-3                                                                                                                                                    |
| Land Use:                | 100 – Activity Center                                                                                                                                  |
| Total Assessed Value:    | \$3,400                                                                                                                                                |
| Legal Description:       | NEWMANS SURVEY 2-26 D 25-50-41 E 5 FT OF W 15 FT OF TRACT 12                                                                                           |