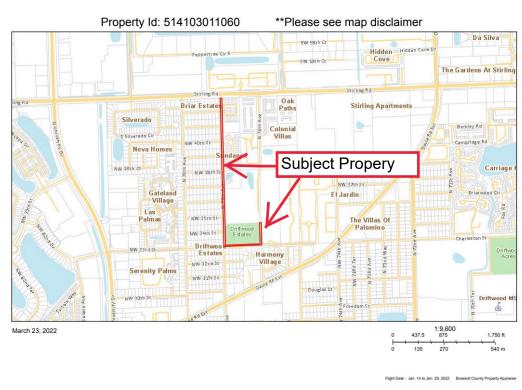

### Non-Buildable, Surplus Property NW 77<sup>th</sup> Avenue – Town of Davie

| Facts                    | General Information                                                                                                                                                                                                                                                                                                                                                                                                                                                                        |
|--------------------------|--------------------------------------------------------------------------------------------------------------------------------------------------------------------------------------------------------------------------------------------------------------------------------------------------------------------------------------------------------------------------------------------------------------------------------------------------------------------------------------------|
| Site Ownership:          | Broward County                                                                                                                                                                                                                                                                                                                                                                                                                                                                             |
| Site Location:           | The subject site is a non-buildable parcel used for right of way on NW 77th Avenue and NW 33 <sup>rd</sup> Street East of University Drive and South of Stirling Road.                                                                                                                                                                                                                                                                                                                     |
| Folio Number             | 514103011060                                                                                                                                                                                                                                                                                                                                                                                                                                                                               |
| Potentially Excess Size: | Approximately 100,381 square feet.                                                                                                                                                                                                                                                                                                                                                                                                                                                         |
| How Acquired:            | Warranty Deed dated November 29th, 1965, and recorded on December 6th, 1965 in Official Records Book 3128, Page 350 of the Official Records of Broward County. And Warranty Deed dated July 9th, 1969, and recorded on July 29th, 1969 in Official Records Book 3987, Page 381 of the Official Records of Broward County. And Warranty Deed dated September 27th, 1978, and recorded on March 1st, 1979 in Official Records Book 8071, Page 167 of the Official Records of Broward County. |
| Zoning in Area:          | RM-8, U, RS                                                                                                                                                                                                                                                                                                                                                                                                                                                                                |
| Land Use:                | 222 – Irregular Residential                                                                                                                                                                                                                                                                                                                                                                                                                                                                |
| Total Assessed Value:    | \$51,190                                                                                                                                                                                                                                                                                                                                                                                                                                                                                   |
| Legal Description:       | A J BENDLES SUB 1-27 D 3-51-41 W 25' OF TRACT 18 AND W 25' OF TRACT 31,AND POR OF TRACTS 31 & 32 LYING WITHIN 25' OF S/L OF N 1/2 OF SEC 3,LESS POR DEDICATED PER PLAT;TOGETHER WITH PORTION DESC IN OR 8071/167                                                                                                                                                                                                                                                                           |
| Aerial Photo of Site:    |                                                                                                                                                                                                                                                                                                                                                                                                                                                                                            |