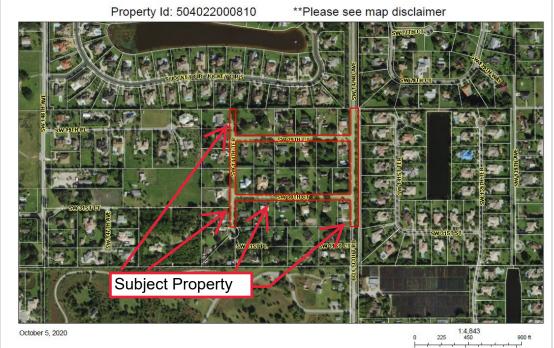

### Non-Buildable, Surplus Property SW 142<sup>nd</sup> Avenue – Town of Davie

| Facts                    | General Information                                                                                                                                                                                                                                                                                                                        |
|--------------------------|--------------------------------------------------------------------------------------------------------------------------------------------------------------------------------------------------------------------------------------------------------------------------------------------------------------------------------------------|
| Site Ownership:          | Broward County                                                                                                                                                                                                                                                                                                                             |
| Site Location:           | The subject site is a non-buildable parcel used for right-of-way on Boy Scout Road aka SW 142 <sup>nd</sup> Avenue, SW 30 <sup>th</sup> Court, SW 29 <sup>th</sup> Court and SW 144 <sup>th</sup> Terrace, East of I-75 and North of Griffin Road.                                                                                         |
| Folio Number             | 504022000810                                                                                                                                                                                                                                                                                                                               |
| Potentially Excess Size: | Approximately 215,285 square feet                                                                                                                                                                                                                                                                                                          |
| How Acquired:            | Quit Claim Deed dated July 8th, 1971, and recorded on August 4th, 1971, in Official Records Book 4571, Page 309 of the Official Records of Broward County. And Corrective Quit Claim Deed dated September 11th, 1975, and recorded on October 7th, 1975, in Official Records Book 6358, Page 834 of the Official Records of Broward County |
| Zoning in Area:          | R-1 Single Family                                                                                                                                                                                                                                                                                                                          |
| Land Use:                | 30 – Estate (1) Residential                                                                                                                                                                                                                                                                                                                |
| Total Assessed Value:    | \$109,800                                                                                                                                                                                                                                                                                                                                  |
| Legal Description:       | 22-50-40 ALL THAT PORTION OF E 70 OF SE 1/4 OF NW 1/4 LESS S 330; AND N 50 OF S 1097.50 OF E 1031 OF SE 1/4 OF NW 1/4; AND N 50 OF S 602.50 OF E 1031 OF SE 1/4 OF NW 1/4; AND W 50 OF E 1081 OF SE1/4 OF NW 1/4 LESS S 330 THEREOF                                                                                                        |
| Aerial Photo of Site:    |                                                                                                                                                                                                                                                                                                                                            |

Flight Date: Between Dec 15, 2019 and Jan 26, 2020 Broward County Property Apprai