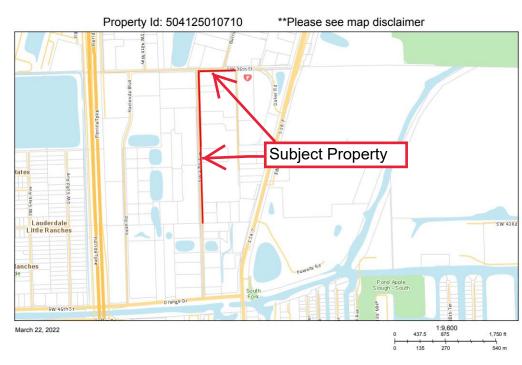

### Non-Buildable, Surplus Property SW 47<sup>th</sup> Avenue – Town of Davie

| Facts                    | General Information                                                                                                                                                                                                                                                                                                                                                                                                                                                                                                                                     |
|--------------------------|---------------------------------------------------------------------------------------------------------------------------------------------------------------------------------------------------------------------------------------------------------------------------------------------------------------------------------------------------------------------------------------------------------------------------------------------------------------------------------------------------------------------------------------------------------|
| Site Ownership:          | Broward County                                                                                                                                                                                                                                                                                                                                                                                                                                                                                                                                          |
| Site Location:           | The subject site is a non-buildable parcel used for right of way on SW 47 <sup>th</sup> Avenue and SW 36 <sup>th</sup> Street East of the Florida Turnpike                                                                                                                                                                                                                                                                                                                                                                                              |
| Folio Number             | 504125010710                                                                                                                                                                                                                                                                                                                                                                                                                                                                                                                                            |
| Potentially Excess Size: | Approximately 42,570 square feet.                                                                                                                                                                                                                                                                                                                                                                                                                                                                                                                       |
| How Acquired:            | Warranty Deed dated February 21st, 1958, and recorded on July 14th, 1968 in Official Records Book 1259, Page 66 of the Official Records of Broward County. And Warranty Deed dated November 23 <sup>rd</sup> , 1962, and recorded on November 27 <sup>th</sup> , 1962 in Official Records Book 2498, Page 648 of the Official Records of Broward County. And Quit Claim Deed dated September 17 <sup>th</sup> , 1973, and recorded on October 4 <sup>th</sup> , 1973 in Official Records Book 5471, Page 222 of the Official Records of Broward County. |
| Zoning in Area:          | M-4                                                                                                                                                                                                                                                                                                                                                                                                                                                                                                                                                     |
| Land Use:                | 100 – Activity Center                                                                                                                                                                                                                                                                                                                                                                                                                                                                                                                                   |
| Total Assessed Value:    | \$21,710                                                                                                                                                                                                                                                                                                                                                                                                                                                                                                                                                |
| Legal Description:       | NEWMANS SURVEY 2-26 D 25-50-41 N 15 FT AND W 10 FT OF TRACT 5, W 10 FT OF TRACT 12,E 5 FT OF W 15 FT OF TR 5, AND ALL THAT EXT AREA LYING NWLY OF 25' RAD ARC TANG TO A LN 15 E OF W/L OF TR 5 AND TANG TO A LN 15' S OF N/L TR 5                                                                                                                                                                                                                                                                                                                       |
| Aerial Photo of Site:    |                                                                                                                                                                                                                                                                                                                                                                                                                                                                                                                                                         |