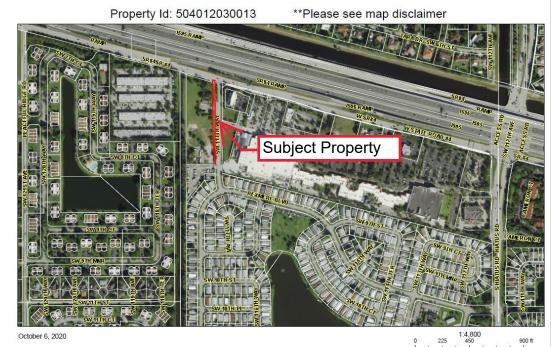

### Non-Buildable, Surplus Property SW 117<sup>th</sup> Way – Town of Davie

| Facts                    | General Information                                                                                                                                                   |
|--------------------------|-----------------------------------------------------------------------------------------------------------------------------------------------------------------------|
| Site Ownership:          | Broward County                                                                                                                                                        |
| Site Location:           | The subject site is a non-buildable parcel used for right of way on SW 117 <sup>th</sup> Way abutting and perpendicular State Road 84, East of Flamingo Road.         |
| Folio Number             | 504012030013                                                                                                                                                          |
| Potentially Excess Size: | Approximately 11,092 square feet.                                                                                                                                     |
| How Acquired:            | Quit Claim Deed dated June 14th, 1973, and recorded on October 18th, 1973 in Official Records Book 5490, Page 156 of the Official Records of Broward County.          |
| Zoning in Area:          | A-1 Agricultural and B-2 Commercial                                                                                                                                   |
| Land Use:                | 33 – Low (5) Residential                                                                                                                                              |
| Total Assessed Value:    | \$5,660                                                                                                                                                               |
| Legal Description:       | REXMERE VILLAGE TWO 78-24 B PORTION E1/2 SEC 12-50-40 DESC AS BEG SE COR TR T,NW 250.80,N 497.62,NWLY 32.84,SE 20.68,SELY 32.84,S 742.36 TO POB,LESS R/W FOR ST RD 84 |
| Aerial Photo of Site:    |                                                                                                                                                                       |

Flight Date: Between Dec 15, 2019 and Jan 26, 2020 Broward County Pro