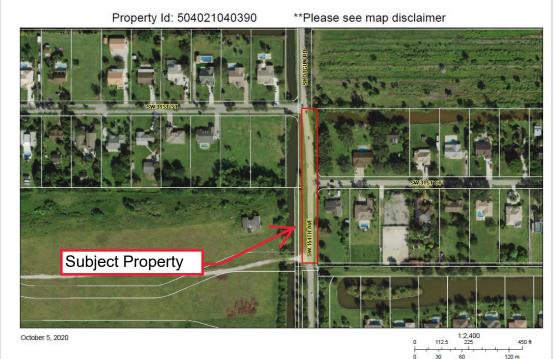

### Non-Buildable, Surplus Property SW 154<sup>th</sup> Avenue – Town of Davie

| Facts                    | General Information                                                                                                                                          |
|--------------------------|--------------------------------------------------------------------------------------------------------------------------------------------------------------|
| Site Ownership:          | Broward County                                                                                                                                               |
| Site Location:           | The subject site is a non-buildable parcel used for right-of-way on Shotgun Road aka SW 154 <sup>th</sup> Avenue, East of I-75 and North of Griffin Road.    |
| Folio Number             | 504021040390                                                                                                                                                 |
| Potentially Excess Size: | Approximately 41,997 square feet                                                                                                                             |
| How Acquired:            | Quit Claim Deed dated March 13th, 1974, and recorded on March 21st, 1974, in Official Records Book 5684, Page 619 of the Official Records of Broward County. |
| Zoning in Area:          | R-1 Single Family                                                                                                                                            |
| Land Use:                | 30 – Estate (1) Residential                                                                                                                                  |
| Total Assessed Value:    | \$21,420                                                                                                                                                     |
| Legal Description:       | FLA FRUIT LANDS CO SUB NO 1 2-17 D 21-50-40 ALL THAT POR OF TRACTS 9 & 10 LYING WITHIN 80 FT OF W/L OF E 1/2 OF SEC 21                                       |
| Aerial Photo of Site:    |                                                                                                                                                              |

#### Aerial Photo of Site:

Eliabi Data : Bahusan Dan 15 2010 and Ira 25 2020. Secured County Departs Appropria