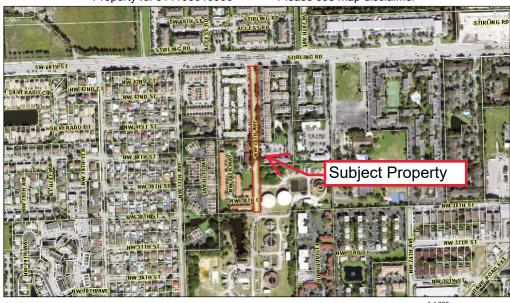

### Non-Buildable, Surplus Property SW 47<sup>th</sup> Avenue – Town of Davie

| Facts                    | General Information                                                                                                                                                                                                                                                                                                                                                                                                                                                                                                                                     |
|--------------------------|---------------------------------------------------------------------------------------------------------------------------------------------------------------------------------------------------------------------------------------------------------------------------------------------------------------------------------------------------------------------------------------------------------------------------------------------------------------------------------------------------------------------------------------------------------|
| Site Ownership:          | Broward County                                                                                                                                                                                                                                                                                                                                                                                                                                                                                                                                          |
| Site Location:           | The subject site is a non-buildable parcel used for right of way on SW 47 <sup>th</sup> Avenue and SW 36 <sup>th</sup> Street East of the Florida Turnpike                                                                                                                                                                                                                                                                                                                                                                                              |
| Folio Number             | 504125010710                                                                                                                                                                                                                                                                                                                                                                                                                                                                                                                                            |
| Potentially Excess Size: | Approximately 42,570 square feet.                                                                                                                                                                                                                                                                                                                                                                                                                                                                                                                       |
| How Acquired:            | Warranty Deed dated February 21st, 1958, and recorded on July 14th, 1968 in Official Records Book 1259, Page 66 of the Official Records of Broward County. And Warranty Deed dated November 23 <sup>rd</sup> , 1962, and recorded on November 27 <sup>th</sup> , 1962 in Official Records Book 2498, Page 648 of the Official Records of Broward County. And Quit Claim Deed dated September 17 <sup>th</sup> , 1973, and recorded on October 4 <sup>th</sup> , 1973 in Official Records Book 5471, Page 222 of the Official Records of Broward County. |
| Zoning in Area:          | M-4                                                                                                                                                                                                                                                                                                                                                                                                                                                                                                                                                     |
| Land Use:                | 100 – Activity Center                                                                                                                                                                                                                                                                                                                                                                                                                                                                                                                                   |
| Total Assessed Value:    | \$21,710                                                                                                                                                                                                                                                                                                                                                                                                                                                                                                                                                |
| Legal Description:       | NEWMANS SURVEY 2-26 D 25-50-41 N 15 FT AND W 10 FT OF TRACT 5, W 10 FT OF TRACT 12,E 5 FT OF W 15 FT OF TR 5, AND ALL THAT EXT AREA LYING NWLY OF 25' RAD ARC TANG TO A LN 15 E OF W/L OF TR 5 AND TANG TO A LN 15' S OF N/L TR 5                                                                                                                                                                                                                                                                                                                       |
| Aerial Photo of Site:    |                                                                                                                                                                                                                                                                                                                                                                                                                                                                                                                                                         |