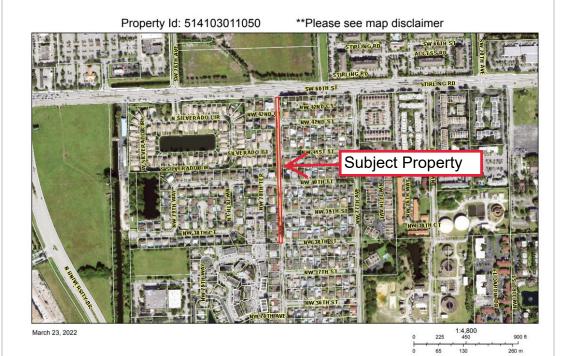

## Non-Buildable, Surplus Property NW 78<sup>th</sup> Avenue – Town of Davie

| Facts                    | General Information                                                                                                                                    |
|--------------------------|--------------------------------------------------------------------------------------------------------------------------------------------------------|
| Site Ownership:          | Broward County                                                                                                                                         |
| Site Location:           | The subject site is a non-buildable parcel used for right of way on NW 78 <sup>th</sup> Avenue East of University Drive and South of Stirling Road.    |
| Folio Number             | 514103011050                                                                                                                                           |
| Potentially Excess Size: | Approximately 31,479 square feet.                                                                                                                      |
| How Acquired:            | Warranty Deed dated May 29th, 1961, and recorded on June 14th, 1961 in Official Records Book 2193, Page 493 of the Official Records of Broward County. |
| Zoning in Area:          | R-5                                                                                                                                                    |
| Land Use:                | 33 – Low (5) Residential                                                                                                                               |
| Total Assessed Value:    | \$16,050                                                                                                                                               |
| Legal Description:       | A J BENDLES SUB 1-27 D 3-51-41 E 25' OF TRACTS 21,22,23 & 24, LESS POR LYING WITHIN STIRLING RD RIGHT OF WAY                                           |