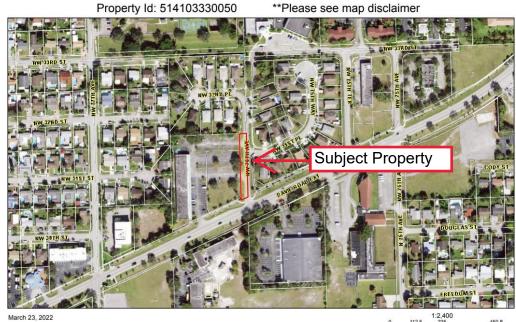

### Non-Buildable, Surplus Property NW 76<sup>th</sup> Avenue – Town of Davie

| Facts                    | General Information                                                                                                                                   |
|--------------------------|-------------------------------------------------------------------------------------------------------------------------------------------------------|
| Site Ownership:          | Broward County                                                                                                                                        |
| Site Location:           | The subject site is a non-buildable parcel used for right of way on NW 76 <sup>th</sup> Avenue East of University Drive and South of Stirling Road.   |
| Folio Number             | 514103330050                                                                                                                                          |
| Potentially Excess Size: | Approximately 8,417 square feet.                                                                                                                      |
| How Acquired:            | Warranty Deed dated April 30th, 1973, and recorded on May 3rd, 1973 in Official Records Book 5267, Page 24 of the Official Records of Broward County. |
| Zoning in Area:          | B-2                                                                                                                                                   |
| Land Use:                | 60 – Commerce                                                                                                                                         |
| Total Assessed Value:    | \$4,290                                                                                                                                               |
| Legal Description:       | A J BENDLES SUB 1-27 D 3-51-41 TRACT 33 E 30 LYING N OF DAVIE RD EXT LESS N 330 THEREOF                                                               |