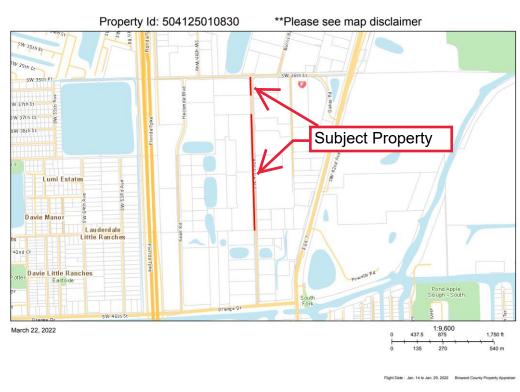

### Non-Buildable, Surplus Property SW 47<sup>th</sup> Avenue – Town of Davie

| Facts                    | General Information                                                                                                                                                                                                                                                                                                                                                                                                                                                                                                                                     |
|--------------------------|---------------------------------------------------------------------------------------------------------------------------------------------------------------------------------------------------------------------------------------------------------------------------------------------------------------------------------------------------------------------------------------------------------------------------------------------------------------------------------------------------------------------------------------------------------|
| Site Ownership:          | Broward County                                                                                                                                                                                                                                                                                                                                                                                                                                                                                                                                          |
| Site Location:           | The subject site is a non-buildable parcel used for right of way on SW 47 <sup>th</sup> Avenue and SW 36 <sup>th</sup> Street East of the Florida Turnpike                                                                                                                                                                                                                                                                                                                                                                                              |
| Folio Number             | 504125010710                                                                                                                                                                                                                                                                                                                                                                                                                                                                                                                                            |
| Potentially Excess Size: | Approximately 42,570 square feet.                                                                                                                                                                                                                                                                                                                                                                                                                                                                                                                       |
| How Acquired:            | Warranty Deed dated February 21st, 1958, and recorded on July 14th, 1968 in Official Records Book 1259, Page 66 of the Official Records of Broward County. And Warranty Deed dated November 23 <sup>rd</sup> , 1962, and recorded on November 27 <sup>th</sup> , 1962 in Official Records Book 2498, Page 648 of the Official Records of Broward County. And Quit Claim Deed dated September 17 <sup>th</sup> , 1973, and recorded on October 4 <sup>th</sup> , 1973 in Official Records Book 5471, Page 222 of the Official Records of Broward County. |
| Zoning in Area:          | M-4                                                                                                                                                                                                                                                                                                                                                                                                                                                                                                                                                     |
| Land Use:                | 100 – Activity Center                                                                                                                                                                                                                                                                                                                                                                                                                                                                                                                                   |
| Total Assessed Value:    | \$21,710                                                                                                                                                                                                                                                                                                                                                                                                                                                                                                                                                |
| Legal Description:       | NEWMANS SURVEY 2-26 D 25-50-41 N 15 FT AND W 10 FT OF TRACT 5, W 10 FT OF TRACT 12,E 5 FT OF W 15 FT OF TR 5, AND ALL THAT EXT AREA LYING NWLY OF 25' RAD ARC TANG TO A LN 15 E OF W/L OF TR 5 AND TANG TO A LN 15' S OF N/L TR 5                                                                                                                                                                                                                                                                                                                       |
| Aerial Photo of Site:    |                                                                                                                                                                                                                                                                                                                                                                                                                                                                                                                                                         |