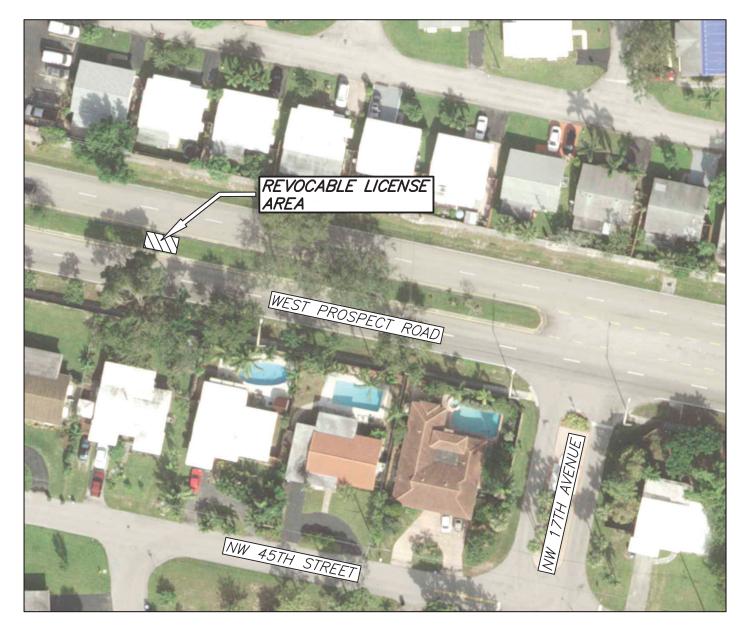

## LOCATION MAP

Revocable License Agreement between Broward County and City of Tamarac Broward County Reference No. 181008504

## EXHIBIT A

Exhibit 2 Page 1 of 1

LEGEND

| REVOCABLE LIC | CENSE AREA IN THE ME.                        | EDIAN OF WEST PROSPECT ROAD WEST OF NW 17TH AVENUE               |
|---------------|----------------------------------------------|------------------------------------------------------------------|
|               |                                              | SHEET 1 OF 1                                                     |
|               | Date: Checked by: Date:<br>D3—21 CAD 3—03—21 | File Location:<br>E:\RW\Location Maps\AGREEMENTS\RLA-2018-11.dwg |
| BROWARD COUI  | NTY HIGHWAY C                                | CONSTRUCTION & ENGINEERING DIVISION                              |