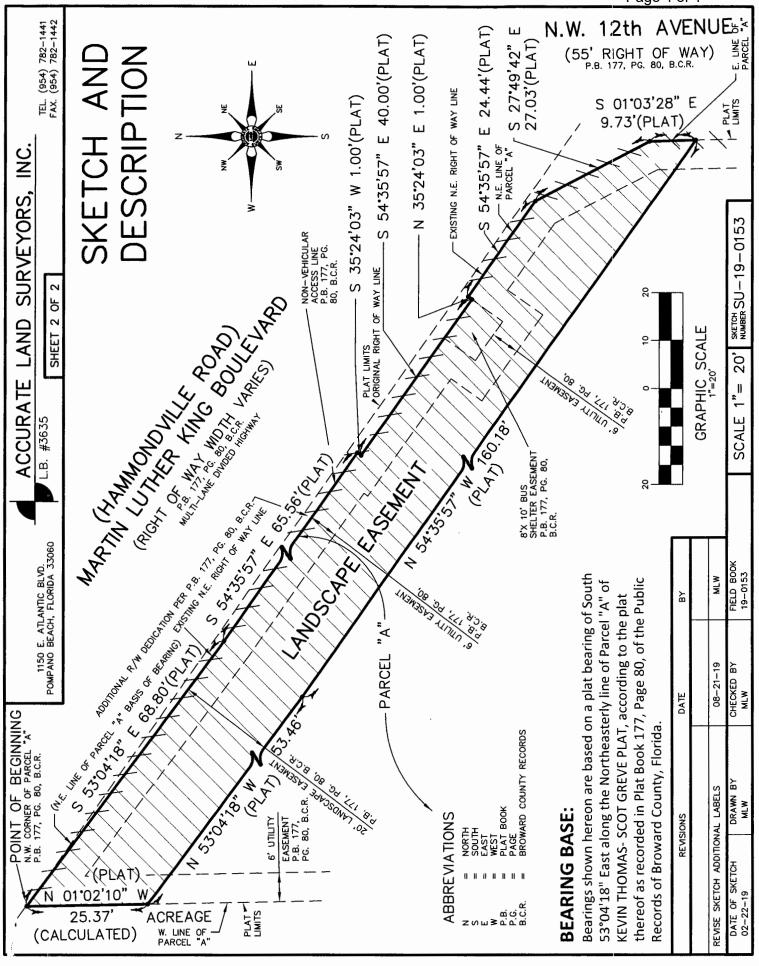

### CH AND DESCRIPTION

# LANDSCAPE EASEMENT DESCRIPTION:

PLAT, according to the plat thereof as recorded in Plat Book 177, Page 80, of the Public Records of That certain landscape easement being a portion of Parcel A of KEVIN THOMAS- SCOT GREVE Broward County, Florida, being more particularly described as follows;

aforementioned West boundary, a distance of 23.57 feet to the Point of Beginning. Said described 68.80 feet; thence South 54°35'57" East, a distance of 65.56 feet; thence South 35°24'03" West, a thence South 27°49'42" East, a distance of 27.03 feet; thence South 01°03'28" East along the East ocated on the Northeasterly line of the aforementioned Parcel "A", thence South 53°04'18" East distance of 160.18 feet; thence North 53°04'18" West, a distance of 53.46 feet to a point on the Seginning at the Northwest corner of the aforementioned Parcel "A", the next 7 courses being West boundary line of the aforementioned Parcel "A"; thence North 01°02'10" West along the basis of bearing) along the Northeasterly line of the aforementioned Parcel "A", a distance of ine of the aforementioned Parcel A", a distance of 9.73 feet; thence North 54°35'57" West, a 35°24'03" East, a distance of 1.00 feet; thence South 54°35'57" East, a distance of 24.44 feet; distance of 1.00 feet; thence South 54°35'57" East, a distance of 40.00 feet; thence North parcel containing 4,144 square feet, more or less.