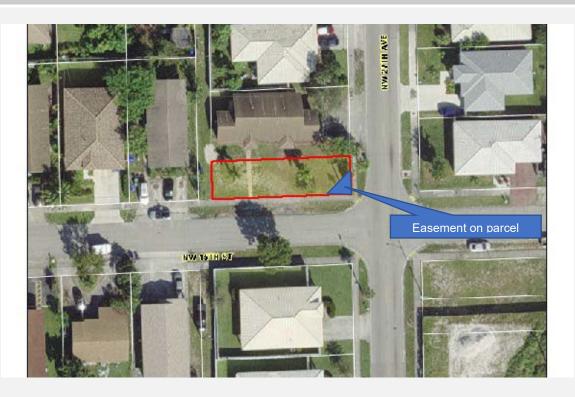

## Non-Buildable, Surplus Property Page 1 of 1 Washington Park Parcel - Unincorporated Broward County NW 27 Avenue & NW 15 Street

| Site Ownership:                            | Broward County                                                                                                                                                                                                                                                                             |
|--------------------------------------------|--------------------------------------------------------------------------------------------------------------------------------------------------------------------------------------------------------------------------------------------------------------------------------------------|
| Site Location and Data:                    | The subject site is a non-buildable parcel located in Washington Park at the intersection of NW 27 Avenue and NW 15 Street in Unincorporated Broward County                                                                                                                                |
| Folio Number:                              | 4942 32 01 3530                                                                                                                                                                                                                                                                            |
| Site Size:                                 | Approximately 2,699 square feet                                                                                                                                                                                                                                                            |
| How Acquired:                              | Tax Deed dated November 7, 2002, Official Records Book 34073, Page 1199 of the Public Records of Broward County. County filed an Order for Final Summary Judgment to quiet title dated September 20, 2011, Official Records Book 48544, Page 1318 of the Public Records of Broward County. |
| Zoning in Area:                            | RD-10 - Duplex dwelling with maximum 10 units per acre                                                                                                                                                                                                                                     |
| Land Use:                                  | Low-Medium (10) Residential                                                                                                                                                                                                                                                                |
| Just Market Value from Property Appraiser: | \$33,060                                                                                                                                                                                                                                                                                   |
| Abbreviated Legal                          | WASHINGTON PARK FOURTH ADD 22-44 B LOT 29 BLK 50                                                                                                                                                                                                                                           |

**Aerial Photo of Site:** 