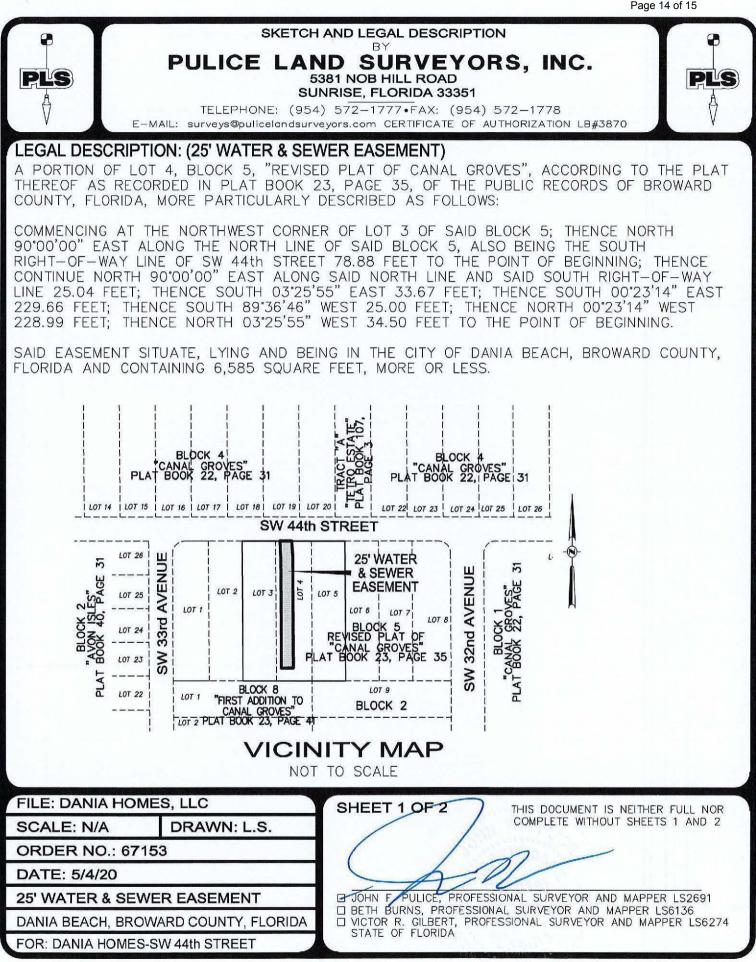

Lot 3, 4, and 5, Block 5, Revised Plat of Canal Groves, according to the map or plat thereof, as recorded in Plat Book 23, Page(s) 35, of the Public Records of Broward County, Florida.

Subject to easements, restrictions and reservations of record and taxes for the year 2017 and thereafter.