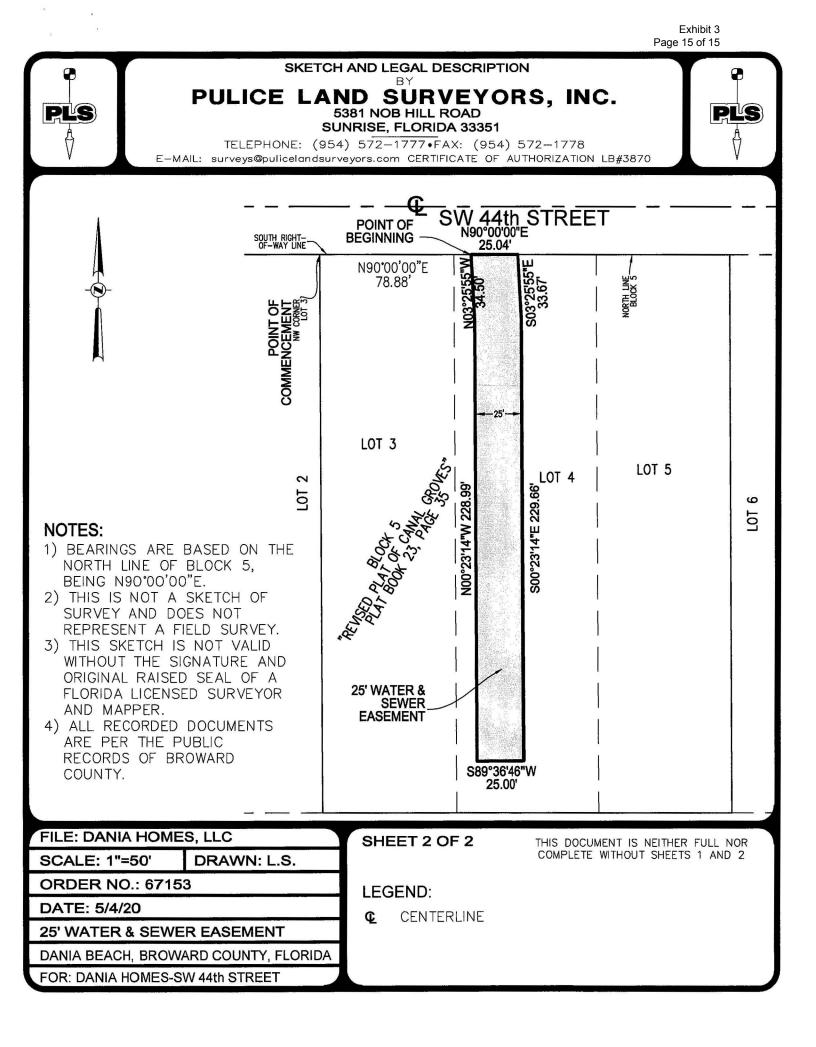

Lot 3, 4, and 5, Block 5, Revised Plat of Canal Groves, according to the map or plat thereof, as recorded in Plat Book 23, Page(s) 35, of the Public Records of Broward County, Florida.

Subject to easements, restrictions and reservations of record and taxes for the year 2017 and thereafter.