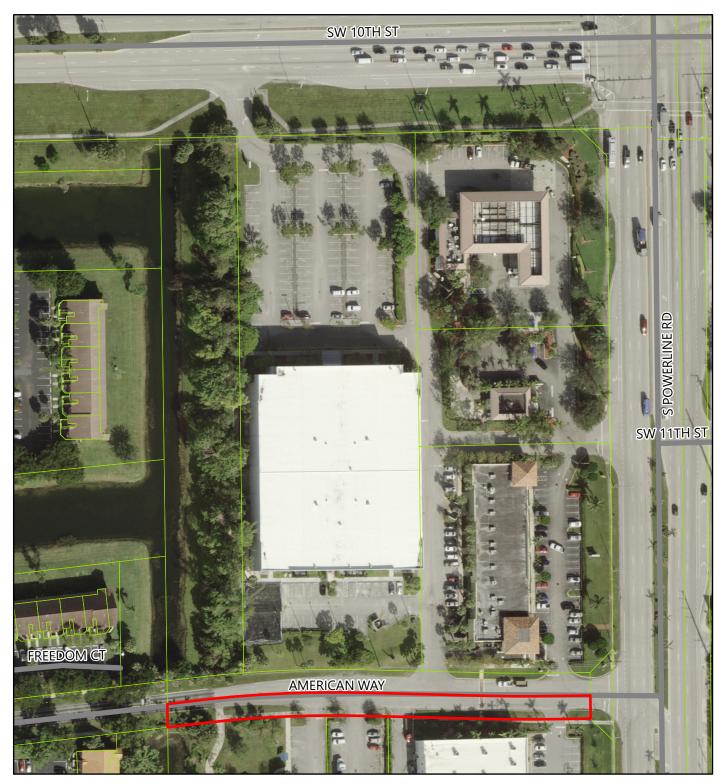

# Aerial Location Map - Parcel 6 Folio Number: 484209020452

## Legend

Boundary of County Property

**Public Works Department Facilities Management Division Real Property Section** 

0.02 Miles 0.01

Disclaimer: Unstantmer: Information on this map is provided "as is". The division does not accept responsibility for damages suffered as a result of using, modifying, contributing or distributing the enclosed material. Prepared by: Real Property Section January 24, 2020