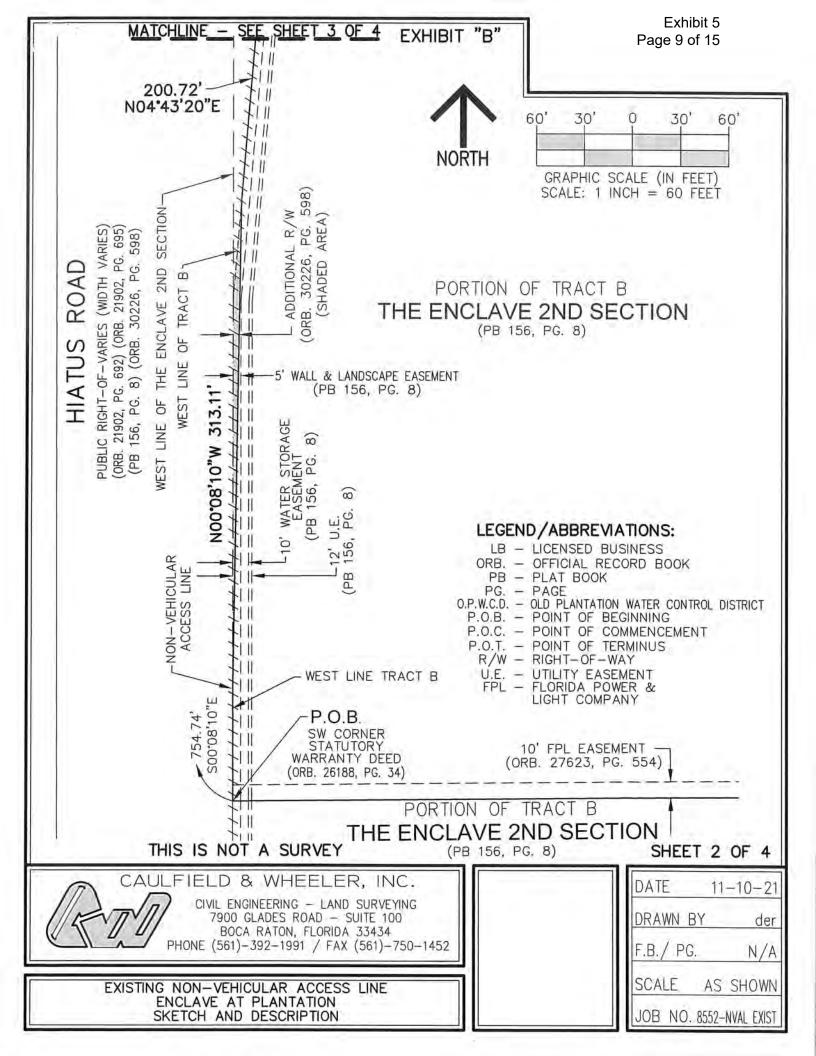

#### DESCRIPTION:

A PORTION OF THE NON-VEHICULAR ACCESS LINE BEING COINCIDENT WITH THE WEST AND NORTH LINES OF TRACT B. THE ENCLAVE 2ND SECTION, ACCORDING TO THE PLAT THEREOF, AS RECORDED IN PLAT BOOK 156, PAGE 8 OF THE PUBLIC RECORDS OF BROWARD COUNTY, FLORIDA, DESCRIBED AS FOLLOWS:

BEGINNING AT THE SOUTHWEST CORNER OF THE LANDS DESCRIBED IN THAT CERTAIN STATUTORY WARRANTY DEED, AS RECORDED IN OFFICIAL RECORDS BOOK 26188, PAGE 34 OF SAID PUBLIC RECORDS. SAID CORNER BEING 754.74 FEET SOUTH OF THE NORTHWEST CORNER OF SAID PLAT, AS MEASURED ALONG THE WEST LINE OF SAID PLAT; THENCE ALONG THE WEST AND NORTH LINES OF SAID TRACT B THE FOLLOWING FOUR (4) COURSES AND DISTANCES: NORTH 00'08'10" WEST A DISTANCE OF 313.11 FEET; THENCE NORTH 04'43'20" EAST A DISTANCE OF 200.72 FEET; THENCE NORTH 00'08'10" WEST A DISTANCE OF 241.75 FEET; THENCE NORTH 89°27'03" EAST A DISTANCE OF 675.60 FEET TO THE NORTHEAST CORNER OF THE AFORESAID DEED AND THE POINT OF TERMINUS OF SAID NON-VEHICULAR ACCESS LINE.

SAID LANDS LYING IN SECTION 7, TOWNSHIP 50 SOUTH, RANGE 41 EAST, CITY OF PLANTATION, BROWARD COUNTY FLORIDA.