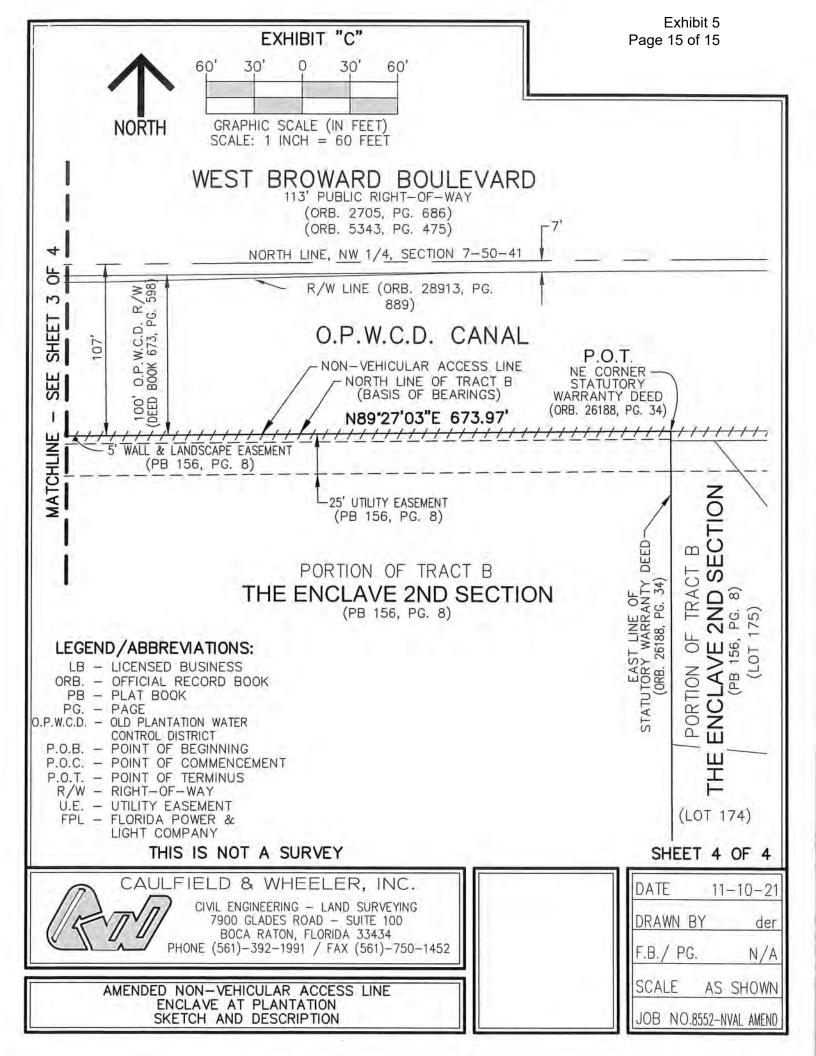

# EXHIBIT "C"

#### DESCRIPTION:

A NON-VEHICULAR ACCESS LINE BEING COINCIDENT WITH PORTIONS OF THE WEST AND NORTH LINES OF TRACT B. THE ENCLAVE 2ND SECTION, ACCORDING TO THE PLAT THEREOF, AS RECORDED IN PLAT BOOK 156, PAGE 8, AND THE EAST LINES OF PARCELS 8 AND 9, AS DESCRIBED IN THAT CERTAIN QUIT CLAIM DEED RECORDED IN OFFICIAL RECORDS BOOK 30226, PAGE 598, ALL OF THE PUBLIC RECORDS OF BROWARD COUNTY, FLORIDA, DESCRIBED AS FOLLOWS:

COMMENCE AT THE SOUTHWEST CORNER OF THE LANDS DESCRIBED IN THAT CERTAIN STATUTORY WARRANTY DEED, AS RECORDED IN OFFICIAL RECORDS BOOK 26188, PAGE 34 OF SAID PUBLIC RECORDS. SAID CORNER BEING 754.74 FEET SOUTH OF THE NORTHWEST CORNER OF SAID PLAT, AS MEASURED ALONG THE WEST LINE OF SAID PLAT; THENCE ALONG THE WEST LINE OF SAID TRACT B, NORTH 00°08'10" WEST A DISTANCE OF 74.68 FEET TO THE MOST SOUTHERN CORNER OF PARCEL 9 AS DESCRIBED IN THAT CERTAIN QUIT CLAIM DEED RECORDED IN OFFICIAL RECORDS BOOK 30226, PAGE 598 OF SAID PUBLIC RECORDS; THENCE ALONG THE EAST LINE OF SAID PARCEL 9, NORTH 00'51'49" EAST A DISTANCE OF 50.32 FEET TO THE POINT OF BEGINNING OF SAID NON-VEHICULAR ACCESS LINE; THENCE CONTINUE ALONG SAID EAST LINE, NORTH 00°51'49" EAST A DISTANCE OF 249.74 FEET TO THE WEST LINE OF SAID TRACT B; THENCE ALONG SAID WEST LINE, NORTH 04"43'20" EAST A DISTANCE OF 101.23 FEET TO THE MOST SOUTHERN CORNER OF PARCEL 8 AS DESCRIBED IN SAID QUIT CLAIM DEED; THENCE ALONG THE EAST LINE OF SAID PARCEL 8 THE FOLLOWING TWO (2) COURSES AND DISTANCES: NORTH 07°13'50" EAST A DISTANCE OF 37.61 FEET; THENCE NORTH 00°08'10" WEST A DISTANCE OF 242.01 FEET TO THE NORTH LINE OF SAID TRACT B; THENCE ALONG SAID NORTH LINE, NORTH 89°27'03" EAST A DISTANCE OF 673.97 FEET TO THE NORTHEAST CORNER OF THE AFORESAID DEED AND THE POINT OF TERMINUS OF SAID NON-VEHICULAR ACCESS LINE.

SAID LANDS LYING IN SECTION 7, TOWNSHIP 50 SOUTH, RANGE 41 EAST, CITY OF PLANTATION, BROWARD COUNTY FLORIDA.