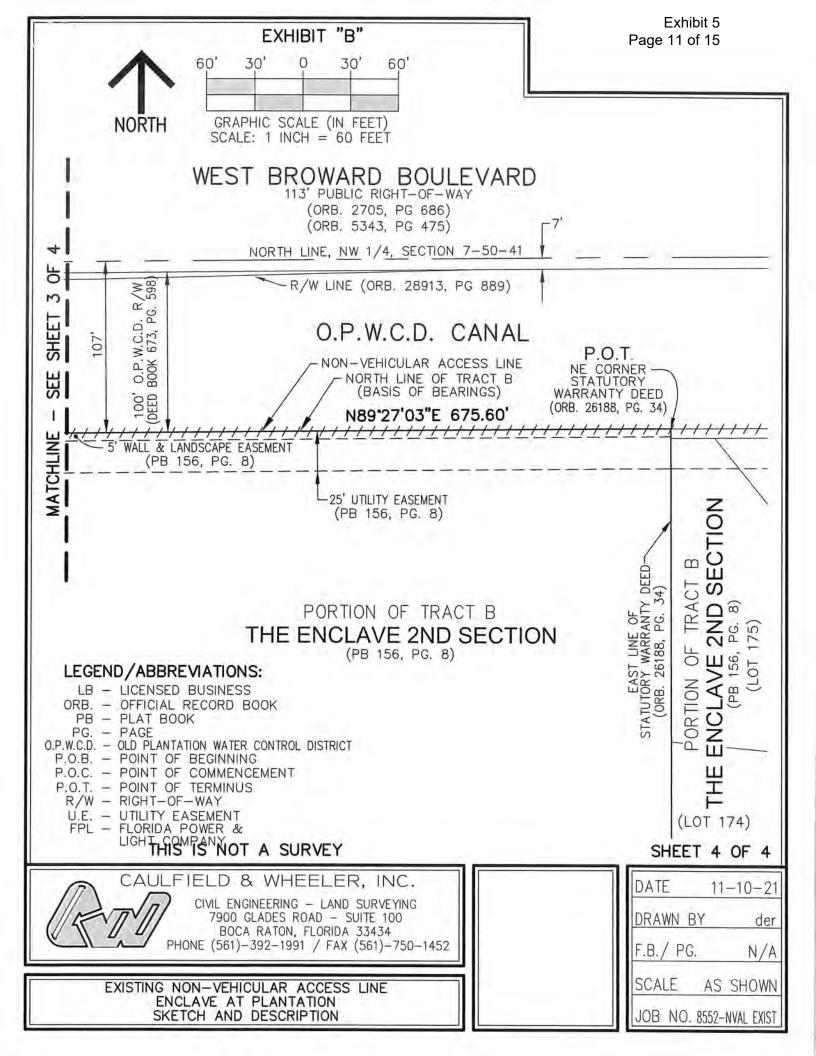

#### DESCRIPTION:

A PORTION OF THE NON-VEHICULAR ACCESS LINE BEING COINCIDENT WITH THE WEST AND NORTH LINES OF TRACT B. THE ENCLAVE 2ND SECTION, ACCORDING TO THE PLAT THEREOF, AS RECORDED IN PLAT BOOK 156, PAGE 8 OF THE PUBLIC RECORDS OF BROWARD COUNTY, FLORIDA, DESCRIBED AS FOLLOWS:

BEGINNING AT THE SOUTHWEST CORNER OF THE LANDS DESCRIBED IN THAT CERTAIN STATUTORY WARRANTY DEED, AS RECORDED IN OFFICIAL RECORDS BOOK 26188, PAGE 34 OF SAID PUBLIC RECORDS. SAID CORNER BEING 754.74 FEET SOUTH OF THE NORTHWEST CORNER OF SAID PLAT, AS MEASURED ALONG THE WEST LINE OF SAID PLAT; THENCE ALONG THE WEST AND NORTH LINES OF SAID TRACT B THE FOLLOWING FOUR (4) COURSES AND DISTANCES: NORTH 00'08'10" WEST A DISTANCE OF 313.11 FEET; THENCE NORTH 04'43'20" EAST A DISTANCE OF 200.72 FEET; THENCE NORTH 00'08'10" WEST A DISTANCE OF 241.75 FEET; THENCE NORTH 89°27'03" EAST A DISTANCE OF 675.60 FEET TO THE NORTHEAST CORNER OF THE AFORESAID DEED AND THE POINT OF TERMINUS OF SAID NON-VEHICULAR ACCESS LINE.

SAID LANDS LYING IN SECTION 7, TOWNSHIP 50 SOUTH, RANGE 41 EAST, CITY OF PLANTATION, BROWARD COUNTY FLORIDA.