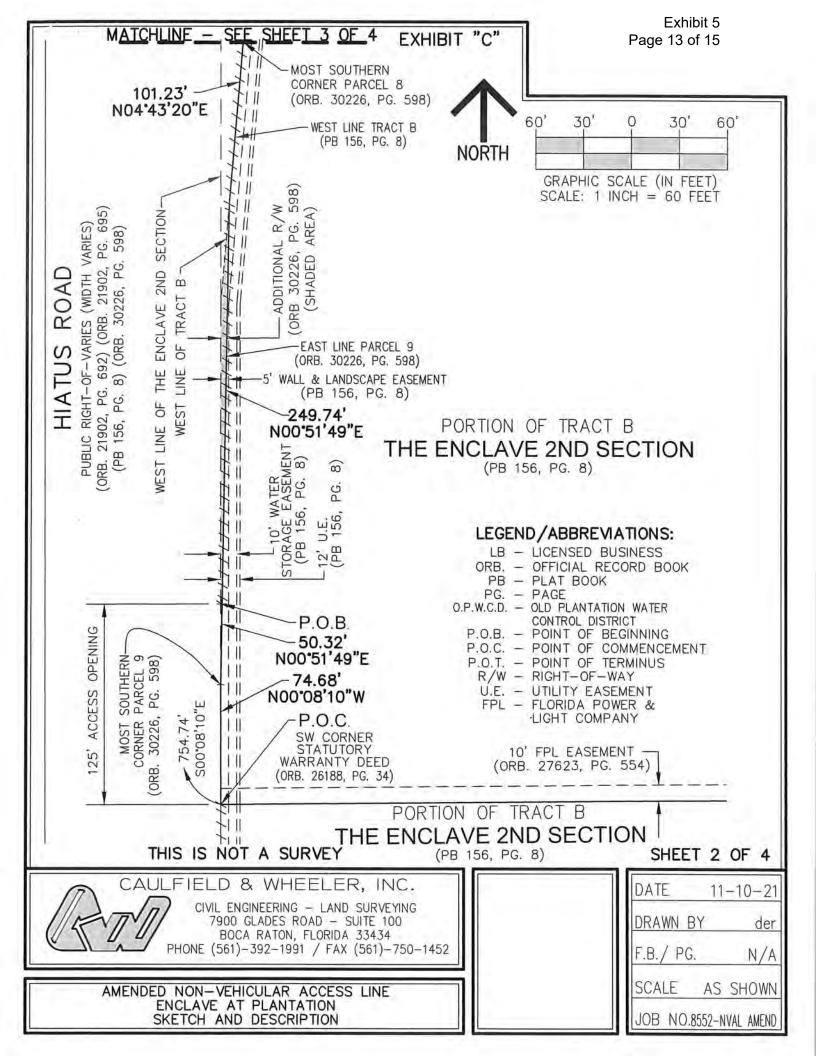

#### DESCRIPTION:

A NON-VEHICULAR ACCESS LINE BEING COINCIDENT WITH PORTIONS OF THE WEST AND NORTH LINES OF TRACT B. THE ENCLAVE 2ND SECTION, ACCORDING TO THE PLAT THEREOF, AS RECORDED IN PLAT BOOK 156, PAGE 8, AND THE EAST LINES OF PARCELS 8 AND 9, AS DESCRIBED IN THAT CERTAIN QUIT CLAIM DEED RECORDED IN OFFICIAL RECORDS BOOK 30226, PAGE 598, ALL OF THE PUBLIC RECORDS OF BROWARD COUNTY, FLORIDA, DESCRIBED AS FOLLOWS:

COMMENCE AT THE SOUTHWEST CORNER OF THE LANDS DESCRIBED IN THAT CERTAIN STATUTORY WARRANTY DEED, AS RECORDED IN OFFICIAL RECORDS BOOK 26188, PAGE 34 OF SAID PUBLIC RECORDS. SAID CORNER BEING 754.74 FEET SOUTH OF THE NORTHWEST CORNER OF SAID PLAT, AS MEASURED ALONG THE WEST LINE OF SAID PLAT; THENCE ALONG THE WEST LINE OF SAID TRACT B, NORTH 00°08'10" WEST A DISTANCE OF 74.68 FEET TO THE MOST SOUTHERN CORNER OF PARCEL 9 AS DESCRIBED IN THAT CERTAIN QUIT CLAIM DEED RECORDED IN OFFICIAL RECORDS BOOK 30226, PAGE 598 OF SAID PUBLIC RECORDS; THENCE ALONG THE EAST LINE OF SAID PARCEL 9, NORTH 00'51'49" EAST A DISTANCE OF 50.32 FEET TO THE POINT OF BEGINNING OF SAID NON-VEHICULAR ACCESS LINE; THENCE CONTINUE ALONG SAID EAST LINE, NORTH 00°51'49" EAST A DISTANCE OF 249.74 FEET TO THE WEST LINE OF SAID TRACT B; THENCE ALONG SAID WEST LINE, NORTH 04"43'20" EAST A DISTANCE OF 101.23 FEET TO THE MOST SOUTHERN CORNER OF PARCEL 8 AS DESCRIBED IN SAID QUIT CLAIM DEED; THENCE ALONG THE EAST LINE OF SAID PARCEL 8 THE FOLLOWING TWO (2) COURSES AND DISTANCES: NORTH 07°13'50" EAST A DISTANCE OF 37.61 FEET; THENCE NORTH 00°08'10" WEST A DISTANCE OF 242.01 FEET TO THE NORTH LINE OF SAID TRACT B; THENCE ALONG SAID NORTH LINE, NORTH 89°27'03" EAST A DISTANCE OF 673.97 FEET TO THE NORTHEAST CORNER OF THE AFORESAID DEED AND THE POINT OF TERMINUS OF SAID NON-VEHICULAR ACCESS LINE.

SAID LANDS LYING IN SECTION 7, TOWNSHIP 50 SOUTH, RANGE 41 EAST, CITY OF PLANTATION, BROWARD COUNTY FLORIDA.