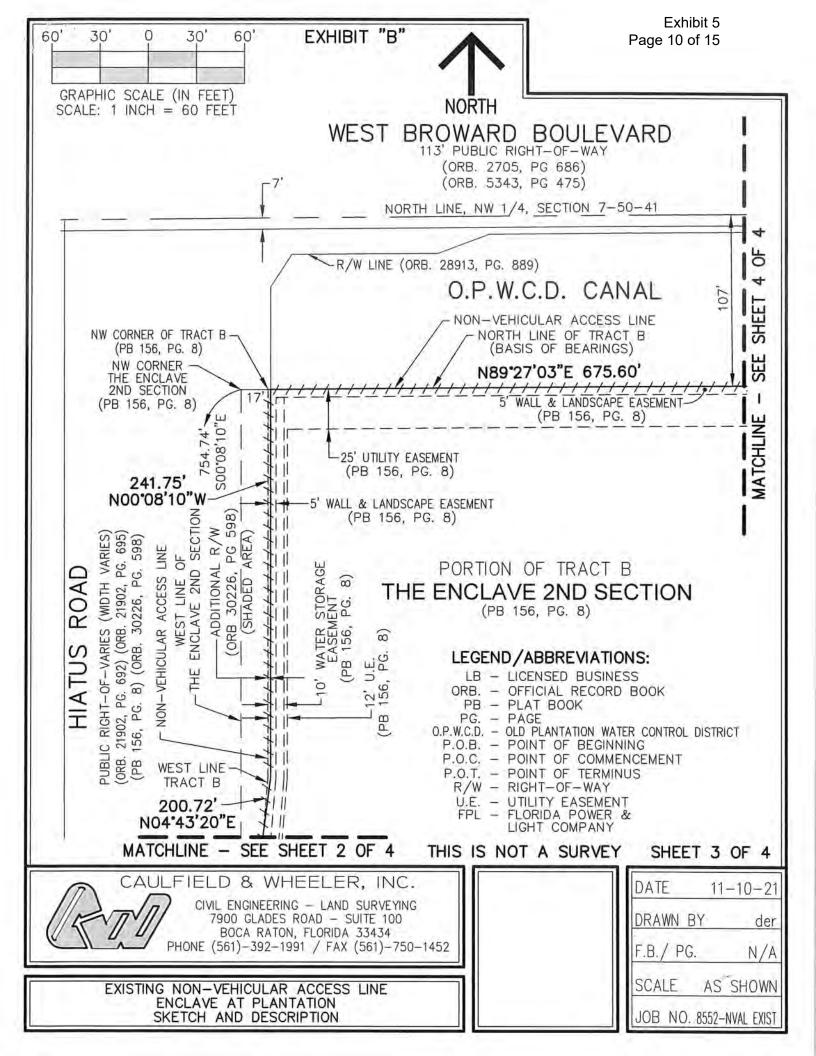

#### DESCRIPTION:

A PORTION OF THE NON-VEHICULAR ACCESS LINE BEING COINCIDENT WITH THE WEST AND NORTH LINES OF TRACT B. THE ENCLAVE 2ND SECTION, ACCORDING TO THE PLAT THEREOF, AS RECORDED IN PLAT BOOK 156, PAGE 8 OF THE PUBLIC RECORDS OF BROWARD COUNTY, FLORIDA, DESCRIBED AS FOLLOWS:

BEGINNING AT THE SOUTHWEST CORNER OF THE LANDS DESCRIBED IN THAT CERTAIN STATUTORY WARRANTY DEED, AS RECORDED IN OFFICIAL RECORDS BOOK 26188, PAGE 34 OF SAID PUBLIC RECORDS. SAID CORNER BEING 754.74 FEET SOUTH OF THE NORTHWEST CORNER OF SAID PLAT, AS MEASURED ALONG THE WEST LINE OF SAID PLAT; THENCE ALONG THE WEST AND NORTH LINES OF SAID TRACT B THE FOLLOWING FOUR (4) COURSES AND DISTANCES: NORTH 00'08'10" WEST A DISTANCE OF 313.11 FEET; THENCE NORTH 04'43'20" EAST A DISTANCE OF 200.72 FEET; THENCE NORTH 00'08'10" WEST A DISTANCE OF 241.75 FEET; THENCE NORTH 89°27'03" EAST A DISTANCE OF 675.60 FEET TO THE NORTHEAST CORNER OF THE AFORESAID DEED AND THE POINT OF TERMINUS OF SAID NON-VEHICULAR ACCESS LINE.

SAID LANDS LYING IN SECTION 7, TOWNSHIP 50 SOUTH, RANGE 41 EAST, CITY OF PLANTATION, BROWARD COUNTY FLORIDA.