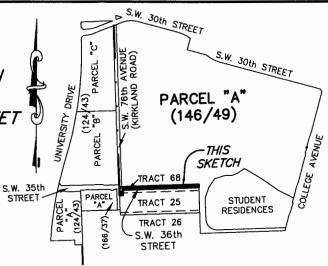

SKETCH AND DESCRIPTION
TO ACCOMPANY VACATION PETITION
A PORTION OF S.W. 76th AVENUE
(KIRKLAND ROAD) & S.W. 36th STREET
SHEET 1 OF 2 SHEETS

LEGAL DESCRIPTION:

A portion of S.W. 76th Avenue (Kirkland Road) and S.W. 36th Street right-of-way in Sections 22 and 27, Township 50 South, Range 41 East, Broward County, Florida, more fully described as follows:

Beginning at the Northwest corner of said Section 27; thence North 02'19'27" West, on the West line of said Section 22, a distance of 40.00 feet; thence North 88°32'31" East, on the Easterly extension of the South line of Parcel "B", YOUNG WORLD PLAT, according to the plat thereof, as recorded in Plat Book 124, Page 43, of the public records of Broward County, Florida, a distance of 40.00 feet; thence South 02'19'27" East, on the West line of Parcel "A", NOVA UNIVERSITY NO. 1, according to the plat thereof, as recorded in Plat Book 146, Page 49, of the public records of Broward County, Florida, distance of 39.70 feet to a Southwest corner of said Parcel "A"; North 88°06'30" East, on the North line of said Section 27, being the South line of said Parcel "A", a distance of 1270.16 feet; thence South 02°03'43" East, on a West line of Parcel "D", NOVA SOUTH, according to the plat thereof, as recorded in Plat Book 182, Pages 144, 145 and 146, of the public records of Broward County, Florida, a distance of 40.00 feet; thence South 88°06'30" West, on a line 40.00 feet South of and parallel with said South line of Parcel "A", a distance of 1250.08 feet; thence South 02°10'17" East, on a line 60.00 feet East of and parallel with the West line of said Section 27, a distance of 97.57 feet; thence South 88'09'07" West, on a line 41.25 feet South of and parallel with the South line of Tract 68, EVERGLADES LAND SALES COMPANY'S SUBDIVISION, as recorded in Plat Book 2, Page 34, of the public records of Dade County, Florida, a distance of 60.00 feet; thence North 021017" West, on the West line of said Section 17, a distance of 137.52 feet to the Point of Beginning.

Said lands situate, lying and being in the Town of Davie, Broward County, Florida and containing 59,852 square feet or 1.3740 acres more or less.

#### NOTES:

- This sketch reflects all easements and rights-of-way, as shown on above referenced record plat(s). The subject property was not abstracted for other easements road reservations or rights-of-way of record by McLaughlin Engineering Company.
- 2) Legal description prepared by McLaughlin Engineering Co.
- This drawing is not valid unless sealed with an embossed surveyors seal.
- 4) THIS IS NOT A BOUNDARY SURVEY.
- 5) Bearings shown refer to record plat (146/49) and assume a South line of Parcel "A", as North 88'06'30" East, as shown hereon.