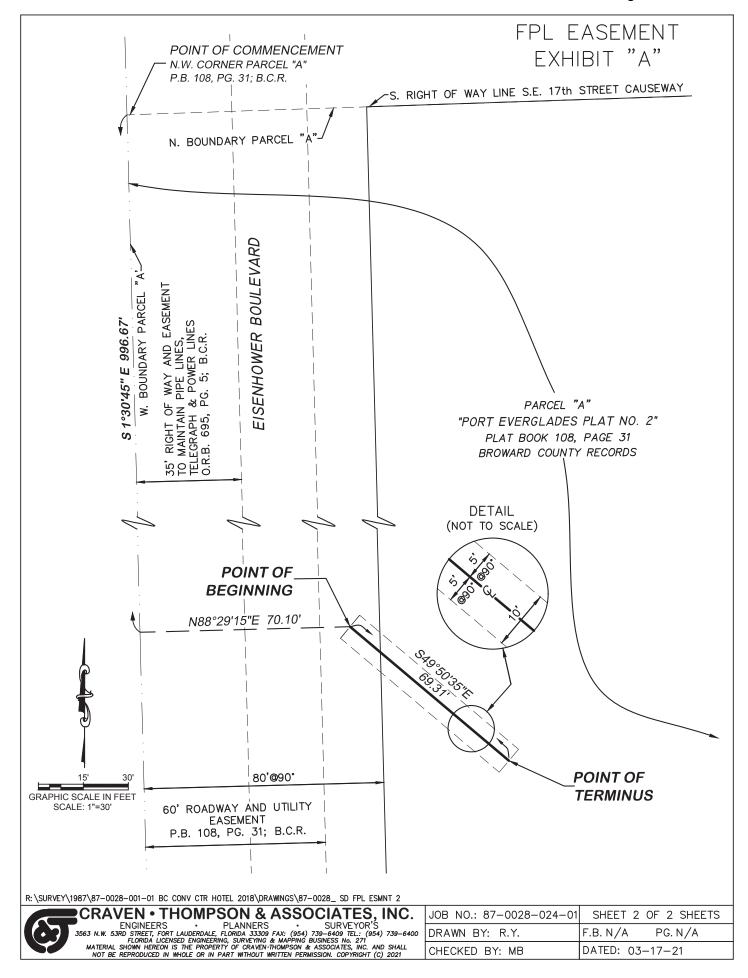

# SKETCH AND DESCRIPTION FPL EASEMENT EXHIBIT "A"

### LEGAL DESCRIPTION:

A STRIP OF LAND 10 FEET IN WIDTH AND BEING A PORTION OF PARCEL "A", "PORT EVERGLADES PLAT NO.2", ACCORDING TO THE PLAT THEREOF AS RECORDED IN PLAT BOOK 108, PAGE 31, OF THE PUBLIC RECORDS OF BROWARD COUNTY, FLORIDA, LYING 5.00 FEET ON EACH SIDE OF AND PARALLEL WITH, WHEN MEASURED AT RIGHT ANGLE TO, THE FOLLOWING DESCRIBED CENTERLINE:

COMMENCE AT THE NORTHWEST CORNER OF SAID PARCEL "A"; THENCE SOUTH 01°30'45" EAST ALONG THE WEST BOUNDARY OF SAID PARCEL "A", A DISTANCE OF 996.67 FEET; THENCE NORTH 88°29'15" EAST, A DISTANCE OF 70.10 FEET TO THE POINT OF BEGINNING OF SAID CENTERLINE; THENCE SOUTH 49°50'35" EAST, A DISTANCE OF 69.31 FEET TO THE POINT OF TERMINUS.

SAID LANDS LYING IN THE CITY OF FORT LAUDERDALE, BROWARD COUNTY, FLORIDA AND CONTAINING 6,931 SQUARE FEET OR (0.159 ACRES) MORE OR LESS.