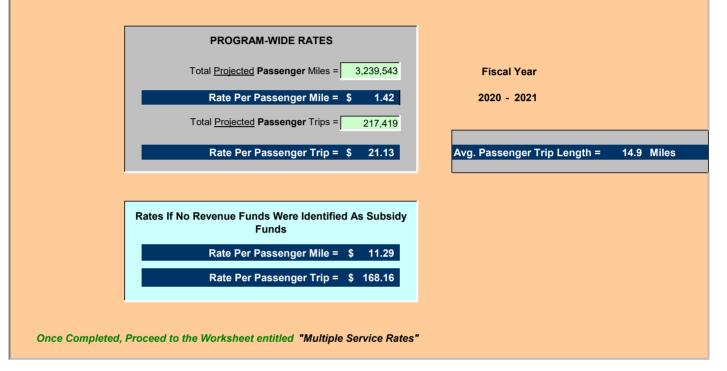

# Transportation Disadvantaged Trip & Equipment Grant Service Rates Form

| Applicant                      | Broward County Florida |
|--------------------------------|------------------------|
| Project Location [County(ies)] | Broward                |
| Service Rate Effective Date    | July 1, 2020           |

| Grant Agreement Service Rates          |                                             |                  |  |  |  |
|----------------------------------------|---------------------------------------------|------------------|--|--|--|
| Type of Service<br>Transportation Mode | Unit of Measure<br>(Trip or Passenger Mile) | Cost<br>Per Unit |  |  |  |
| * Ambulatory                           | Trip                                        | 18.49            |  |  |  |
| * Wheel Chair                          | Trip                                        | 31.69            |  |  |  |
| * Stretcher                            |                                             |                  |  |  |  |
| Bus Pass – Daily                       | Pass                                        |                  |  |  |  |
| Bus Pass – Weekly                      | Pass                                        |                  |  |  |  |
| Bus Pass – Monthly                     | Pass                                        | 70.00            |  |  |  |
| Bus Pass - Monthly Reduced             | Pass                                        | 40.00            |  |  |  |
|                                        |                                             |                  |  |  |  |
|                                        |                                             |                  |  |  |  |
|                                        |                                             |                  |  |  |  |
|                                        |                                             |                  |  |  |  |
|                                        |                                             |                  |  |  |  |
|                                        |                                             |                  |  |  |  |
|                                        |                                             |                  |  |  |  |
|                                        |                                             |                  |  |  |  |
|                                        |                                             |                  |  |  |  |
|                                        |                                             |                  |  |  |  |
|                                        |                                             |                  |  |  |  |
|                                        |                                             |                  |  |  |  |
|                                        |                                             |                  |  |  |  |
|                                        |                                             |                  |  |  |  |
|                                        |                                             |                  |  |  |  |
|                                        |                                             |                  |  |  |  |

\* Ambulatory, Wheel Chair and Stretcher must all use the <u>same Unit of Measure</u> either Trip or Passenger Mile; Cannot mix, all must be the same regardless of Transportation Mode.