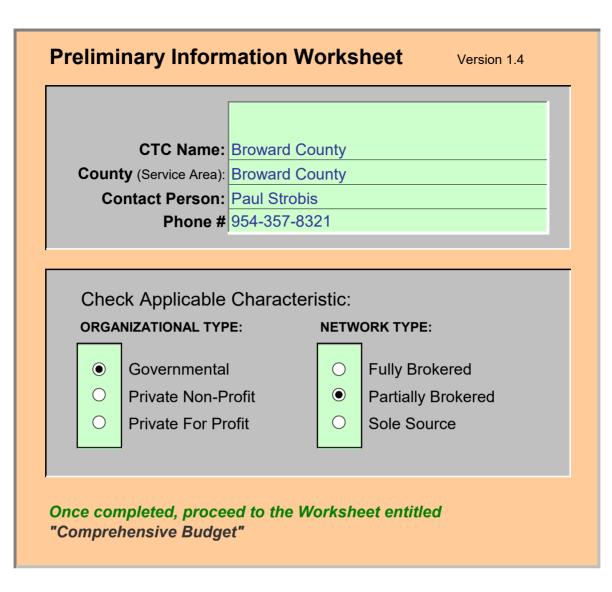

#### Comprehensive Budget Worksheet

Version 1.4

#### CTC: Broward County County: Broward County

| Complete applicable GREEN cells in a                                      | columns 2, 3, 4                                                                          | and 7                                                                                                                |                                                                                         |                                                                  | county.                                                                            | Broward County                                                                                                                                                                     |
|---------------------------------------------------------------------------|------------------------------------------------------------------------------------------|----------------------------------------------------------------------------------------------------------------------|-----------------------------------------------------------------------------------------|------------------------------------------------------------------|------------------------------------------------------------------------------------|------------------------------------------------------------------------------------------------------------------------------------------------------------------------------------|
| 1                                                                         | Prior Year's<br>ACTUALS<br>from<br>Oct 1st of<br>2018<br>to<br>Sept 30th of<br>2019<br>2 | Current Year's<br>APPROVED<br>Budget, as<br>amended<br>from<br>Oct 1st of<br>2019<br>to<br>Sept 30th of<br>2020<br>3 | Upcoming Year's<br>PROPOSED<br>Budget<br>from<br>2020<br>b<br>Sept 30th of<br>2021<br>4 | % Change<br>from Prior<br>Year to<br>Current<br>Year<br><b>5</b> | Proposed<br>% Change<br>from<br>Current<br>Year to<br>Upcoming<br>Year<br><b>6</b> | Confirm whether revenues are collected as a system subsidy VS<br>a purchase of service at a unit price.<br>Explain Changes in Column 6 That Are > ± 10% and Also > ± \$50,000<br>7 |
|                                                                           |                                                                                          |                                                                                                                      |                                                                                         |                                                                  |                                                                                    |                                                                                                                                                                                    |
| REVENUES (CTC/Operators ONLY /                                            | Do NOT inclue                                                                            | le coordination c                                                                                                    | ontractors!)                                                                            |                                                                  |                                                                                    |                                                                                                                                                                                    |
| Local Non-Govt<br>Farebox                                                 |                                                                                          |                                                                                                                      |                                                                                         | 1                                                                |                                                                                    |                                                                                                                                                                                    |
| Medicaid Co-Pay Received                                                  |                                                                                          |                                                                                                                      |                                                                                         |                                                                  |                                                                                    |                                                                                                                                                                                    |
| Donations/ Contributions<br>In-Kind, Contributed Services                 |                                                                                          |                                                                                                                      |                                                                                         |                                                                  |                                                                                    |                                                                                                                                                                                    |
| Other<br>Bus Pass Program Revenue                                         |                                                                                          |                                                                                                                      |                                                                                         |                                                                  |                                                                                    |                                                                                                                                                                                    |
| Local Government                                                          |                                                                                          |                                                                                                                      |                                                                                         |                                                                  |                                                                                    | ,                                                                                                                                                                                  |
| District School Board                                                     |                                                                                          |                                                                                                                      |                                                                                         |                                                                  |                                                                                    |                                                                                                                                                                                    |
| Compl. ADA Services<br>County Cash                                        | \$ 27,315,308                                                                            | \$ 29,600,000                                                                                                        | \$ 31,968,000                                                                           | 8.4%                                                             | 8.0%                                                                               |                                                                                                                                                                                    |
| County In-Kind, Contributed Services                                      | 21,010,000                                                                               | 20,000,000                                                                                                           | ÷ 01,000,000                                                                            | 0.470                                                            | 0.070                                                                              |                                                                                                                                                                                    |
| City Cash<br>City In-kind, Contributed Services                           |                                                                                          |                                                                                                                      |                                                                                         |                                                                  |                                                                                    |                                                                                                                                                                                    |
| Other Cash<br>Other In-Kind, Contributed Services                         |                                                                                          |                                                                                                                      |                                                                                         |                                                                  |                                                                                    |                                                                                                                                                                                    |
| Bus Pass Program Revenue                                                  |                                                                                          |                                                                                                                      |                                                                                         |                                                                  |                                                                                    |                                                                                                                                                                                    |
| CTD                                                                       |                                                                                          |                                                                                                                      |                                                                                         |                                                                  |                                                                                    |                                                                                                                                                                                    |
| Non-Spons. Trip Program<br>Non-Spons. Capital Equipment                   | \$ 4,430,595                                                                             | \$ 4,593,446                                                                                                         | \$ 4,593,446                                                                            | 3.7%                                                             | 0.0%                                                                               | Other TD Funds was 1 year Planning Grant.                                                                                                                                          |
| Rural Capital Equipment                                                   | \$ 59,893                                                                                |                                                                                                                      |                                                                                         | 400.00/                                                          |                                                                                    |                                                                                                                                                                                    |
| Other TD (specify in explanation) Bus Pass Program Revenue                | \$ 59,893                                                                                |                                                                                                                      |                                                                                         | -100.0%                                                          |                                                                                    |                                                                                                                                                                                    |
| USDOT & FDOT                                                              |                                                                                          |                                                                                                                      |                                                                                         |                                                                  |                                                                                    |                                                                                                                                                                                    |
| 49 USC 5307<br>49 USC 5310                                                |                                                                                          |                                                                                                                      |                                                                                         |                                                                  |                                                                                    |                                                                                                                                                                                    |
| 49 USC 5311 (Operating)                                                   |                                                                                          |                                                                                                                      |                                                                                         |                                                                  |                                                                                    |                                                                                                                                                                                    |
| 49 USC 5311(Capital)<br>Block Grant                                       |                                                                                          |                                                                                                                      |                                                                                         |                                                                  |                                                                                    |                                                                                                                                                                                    |
| Service Development<br>Commuter Assistance                                |                                                                                          |                                                                                                                      |                                                                                         |                                                                  |                                                                                    |                                                                                                                                                                                    |
| Other DOT (specify in explanation)                                        |                                                                                          |                                                                                                                      |                                                                                         |                                                                  |                                                                                    |                                                                                                                                                                                    |
| Bus Pass Program Revenue AHCA                                             | -                                                                                        |                                                                                                                      |                                                                                         |                                                                  |                                                                                    |                                                                                                                                                                                    |
| Medicaid                                                                  |                                                                                          |                                                                                                                      |                                                                                         |                                                                  |                                                                                    |                                                                                                                                                                                    |
| Other AHCA (specify in explanation) Bus Pass Program Revenue              |                                                                                          |                                                                                                                      |                                                                                         |                                                                  |                                                                                    | 1                                                                                                                                                                                  |
| DCF<br>Alcoh, Drug & Mental Health                                        |                                                                                          |                                                                                                                      |                                                                                         | 1                                                                |                                                                                    |                                                                                                                                                                                    |
| Family Safety & Preservation                                              |                                                                                          |                                                                                                                      |                                                                                         |                                                                  |                                                                                    |                                                                                                                                                                                    |
| Comm. Care Dis./Aging & Adult Serv.<br>Other DCF (specify in explanation) |                                                                                          |                                                                                                                      |                                                                                         |                                                                  |                                                                                    |                                                                                                                                                                                    |
| Bus Pass Program Revenue                                                  |                                                                                          |                                                                                                                      |                                                                                         |                                                                  |                                                                                    |                                                                                                                                                                                    |
| DOH<br>Children Medical Services                                          | 1                                                                                        |                                                                                                                      |                                                                                         |                                                                  |                                                                                    |                                                                                                                                                                                    |
| Children Medical Services<br>County Public Health                         |                                                                                          |                                                                                                                      |                                                                                         |                                                                  |                                                                                    |                                                                                                                                                                                    |
| Other DOH (specify in explanation) Bus Pass Program Revenue               |                                                                                          |                                                                                                                      |                                                                                         |                                                                  |                                                                                    |                                                                                                                                                                                    |
| DOE (state)                                                               |                                                                                          |                                                                                                                      |                                                                                         |                                                                  |                                                                                    |                                                                                                                                                                                    |
| Carl Perkins                                                              |                                                                                          |                                                                                                                      |                                                                                         |                                                                  |                                                                                    |                                                                                                                                                                                    |
| Div of Blind Services<br>Vocational Rehabilitation                        |                                                                                          |                                                                                                                      |                                                                                         |                                                                  |                                                                                    |                                                                                                                                                                                    |
| Day Care Programs                                                         |                                                                                          |                                                                                                                      |                                                                                         |                                                                  |                                                                                    |                                                                                                                                                                                    |
| Other DOE (specify in explanation) Bus Pass Program Revenue               |                                                                                          |                                                                                                                      |                                                                                         |                                                                  |                                                                                    |                                                                                                                                                                                    |
| AWI                                                                       |                                                                                          |                                                                                                                      |                                                                                         |                                                                  |                                                                                    |                                                                                                                                                                                    |
| WAGES/Workforce Board                                                     |                                                                                          |                                                                                                                      |                                                                                         |                                                                  |                                                                                    |                                                                                                                                                                                    |
| Other AWI (specify in explanation) Bus Pass Program Revenue               |                                                                                          |                                                                                                                      |                                                                                         |                                                                  |                                                                                    |                                                                                                                                                                                    |
| DOEA                                                                      |                                                                                          |                                                                                                                      |                                                                                         |                                                                  |                                                                                    |                                                                                                                                                                                    |
| Older Americans Act                                                       |                                                                                          |                                                                                                                      |                                                                                         |                                                                  |                                                                                    |                                                                                                                                                                                    |
| Community Care for Elderly<br>Other DOEA (specify in explanation)         |                                                                                          |                                                                                                                      |                                                                                         |                                                                  |                                                                                    |                                                                                                                                                                                    |
| Bus Pass Program Revenue                                                  |                                                                                          |                                                                                                                      |                                                                                         |                                                                  |                                                                                    |                                                                                                                                                                                    |
| DCA<br>Community Services                                                 |                                                                                          |                                                                                                                      |                                                                                         |                                                                  |                                                                                    |                                                                                                                                                                                    |
| Other DCA (specify in explanation)                                        |                                                                                          |                                                                                                                      |                                                                                         |                                                                  |                                                                                    |                                                                                                                                                                                    |
| Bus Pass Admin. Revenue                                                   | <u> </u>                                                                                 |                                                                                                                      |                                                                                         |                                                                  |                                                                                    |                                                                                                                                                                                    |