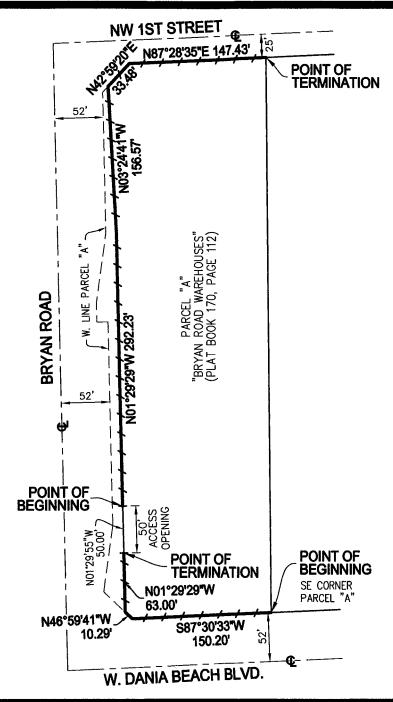

# **EXHIBIT "C"**

# DESCRIPTION OF PROPOSED NON-VEHICULAR ACCESS LINE AT "BRYAN ROAD WAREHOUSES"

#### LEGAL DESCRIPTION:

A NON-VEHICULAR ACCESS LINE ALONG AND WITHIN THE BOUNDARY OF PARCEL "A", "BRYAN ROAD WAREHOUSES", ACCORDING TO THE PLAT THEREOF AS RECORDED IN PLAT BOOK 170, PAGE 112, OF THE PUBLIC RECORDS OF BROWARD COUNTY, FLORIDA, BEING MORE PARTICULARLY DESCRIBED AS FOLLOWS:

BEGINNING AT THE SOUTHEAST CORNER OF SAID PARCEL "A"; THENCE SOUTH 87'30'33" WEST ALONG THE SOUTH LINE OF SAID PARCEL "A" 150.20 FEET; THENCE NORTH 46'59'41" WEST ALONG THE BOUNDARY OF SAID PARCEL "A" 10.29 FEET; THENCE NORTH 01'29'29" WEST 63.00 FEET TO A POINT OF TERMINATION; THENCE CONTINUE NORTH 01'29'29" WEST 50.00 FEET TO A POINT OF BEGINNING; THENCE CONTINUE NORTH 01'29'29" WEST 292.23 FEET; THENCE NORTH 03'24'41" WEST 156.57 FEET; THENCE NORTH 42'59'20" EAST ALONG SAID BOUNDARY OF PARCEL "A" 33.48 FEET; THENCE NORTH 87'28'35" EAST ALONG THE NORTH LINE OF SAID PARCEL "A" 147.43 FEET TO THE POINT OF TERMINATION.

SAID LANDS LYING AND BEING IN THE CITY OF DANIA BEACH, BROWARD COUNTY, FLORIDA,.

**LEGEND:** 

**E** = CENTERLINE

-/-/- = NON-VEHICULAR ACCESS LINE