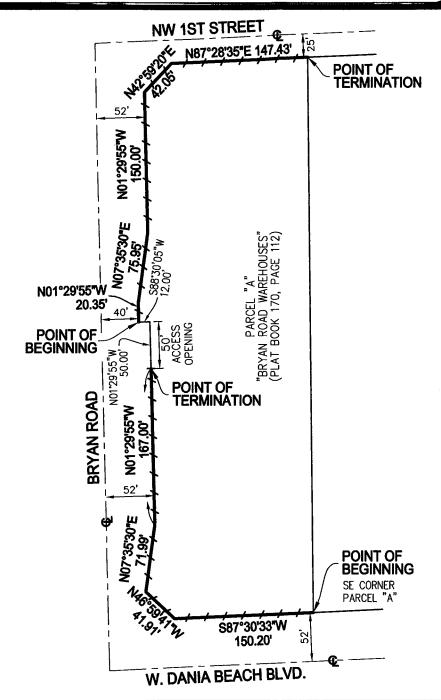

#### **LEGAL DESCRIPTION:**

A NON-VEHICULAR ACCESS LINE ALONG THE BOUNDARY OF PARCEL "A", "BRYAN ROAD WAREHOUSES", ACCORDING TO THE PLAT THEREOF AS RECORDED IN PLAT BOOK 170, PAGE 112, OF THE PUBLIC RECORDS OF BROWARD COUNTY, FLORIDA, BEING MORE PARTICULARLY DESCRIBED AS FOLLOWS:

BEGINNING AT THE SOUTHEAST CORNER OF SAID PARCEL "A"; THENCE ALONG THE BOUNDARY OF SAID PARCEL "A" THE FOLLOWING FOUR COURSES AND DISTANCES: 1) SOUTH 87°30'33" WEST 150.20 FEET; 2) NORTH 46°59'41" WEST 41.91 FEET; 3) NORTH 07°35'30" EAST 71.99 FEET; 4) NORTH 01°29'55" WEST 167.00 FEET TO A POINT OF TERMINATION; THENCE CONTINUE NORTH 01°29'55" WEST ALONG SAID BOUNDARY 50.00 FEET; THENCE SOUTH 88°30'05" WEST ALONG SAID BOUNDARY 12.00 FEET TO A POINT OF BEGINNING; THENCE ALONG SAID BOUNDARY OF PARCEL "A" THE FOLLOWING FIVE COURSES AND DISTANCES: 1) NORTH 01°29'55" WEST 20.35 FEET; 2) NORTH 07°35'30" EAST 75.95 FEET; 3) NORTH 01°29'55" WEST 150.00 FEET; 4) NORTH 42°59'20" EAST 42.05 FEET; 5) NORTH 87°28'35" EAST 147.43 FEET TO THE POINT OF TERMINATION.

SAID LANDS LYING AND BEING IN THE CITY OF DANIA BEACH, BROWARD COUNTY, FLORIDA,.

#### NOTES:

- 1. BEARINGS ARE BASED ON AN ASSUMED MERIDIAN WITH THE SOUTH LINE OF PARCEL "A" BEING S87\*30'33"W.
- THIS IS NOT A SKETCH OF SURVEY AND DOES NOT REPRESENT A FIELD SURVEY.
- 3. THIS SKETCH IS NOT VALID WITHOUT THE SIGNATURE AND ORIGINAL RAISED SEAL OF A FLORIDA LICENSED SURVEYOR AND MAPPER.