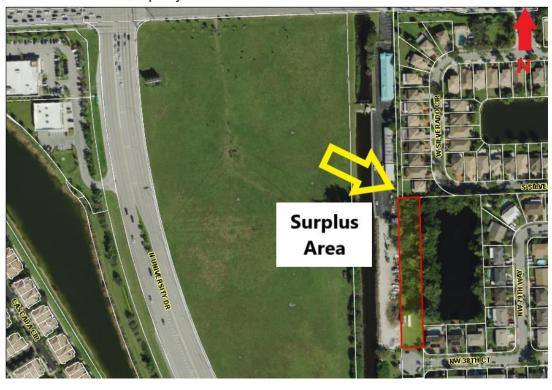

## NW 38<sup>th</sup> Court Davie, FL 33024

| Site Ownership:                            | Broward County                                                                                                                                                                                                                       |
|--------------------------------------------|--------------------------------------------------------------------------------------------------------------------------------------------------------------------------------------------------------------------------------------|
| Site Location and                          | The subject site is a non-buildable parcel located in NW 38th Court, east                                                                                                                                                            |
| Data:                                      | of University Drive and south of Stirling Road.                                                                                                                                                                                      |
| Folio Number:                              | 514103010940                                                                                                                                                                                                                         |
| <b>Commission Dist.</b>                    | 5                                                                                                                                                                                                                                    |
| Site Size:                                 | Approximately 34,042 square feet.                                                                                                                                                                                                    |
| <b>How Acquired:</b>                       | Warranty deed from Billy Rabenau in 1971.                                                                                                                                                                                            |
| Zoning in Area:                            | R-5 – Single Family                                                                                                                                                                                                                  |
| Land Use:                                  | 94 – Right of Way                                                                                                                                                                                                                    |
| Just Market Value from Property Appraiser: | \$17,020                                                                                                                                                                                                                             |
| Abbreviated Legal Description:             | A J BENDLES SUB OF SEC 3 & 10 S 1-27 D SEC 03-51-41 DESC AS:<br>COMM AT NW COR OF SEC 03; THEN S 657.03 TO POB;E 70.01 TO SW<br>COR OF PAR A OF STIRLING MEADOWS 165-39 B;S 486.98; W 70.00 TO<br>PT ON W/L OF SEC 3;N 485.66 TO POB |
| Aerial Photo of                            |                                                                                                                                                                                                                                      |

Aerial Photo of Site: