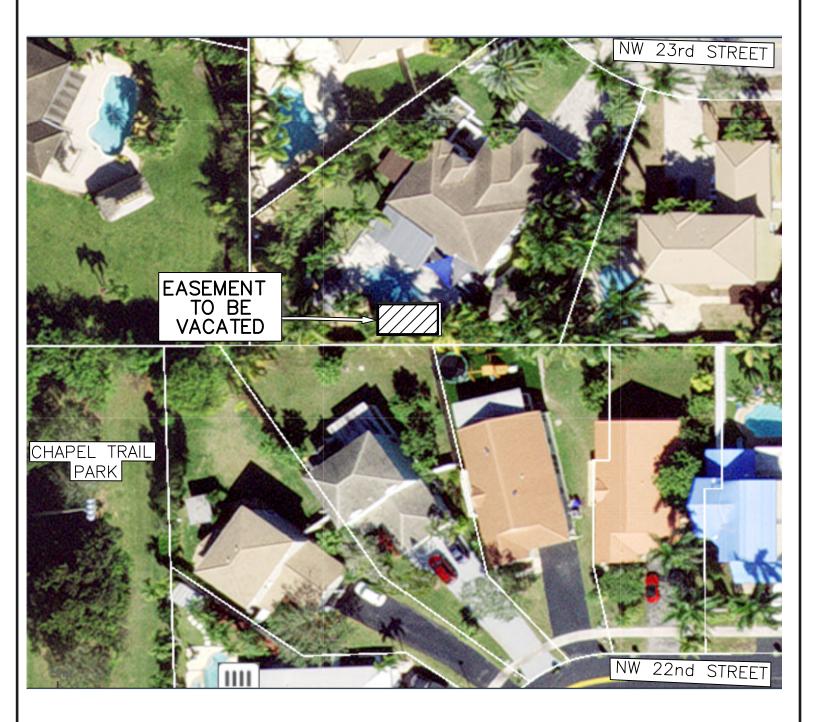

## LOCATION MAP

Exhibit 4 Page 1 of 1

PROJECT: 2022-V-11

VACATE PORTION OF 10' UTILITY EASEMENT

MUNICIPALITY: CITY OF PEMBROKE PINES

COMMISSION DISTRICT: 1

SECTION 12, TOWNSHIP 51 SOUTH, RANGE 39 EAST

EXHIBIT A