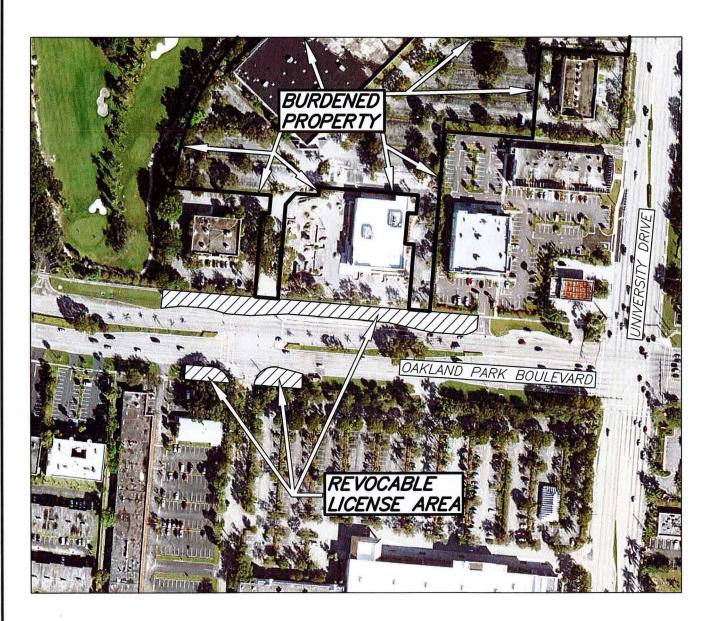

## LOCATION MAP

Revocable License Agreement between Broward County and Sunrise By Luxcom, LLC and the City of Sunrise

Broward County Reference No. 190612001

## LEGEND

REVOCABLE LICENSE AREA

SHEET 1 OF 1

| Scale: |      | cale:   | Drawn by: Date: |         | Checked by: | Date: File Location: |                | le Location: |                       |          |
|--------|------|---------|-----------------|---------|-------------|----------------------|----------------|--------------|-----------------------|----------|
| No     | t To | o Scale | JAT             | 3-31-21 | CAD         | 3-31-21              | E:\RW\Location | Maps \       | AGREEMENTS\RLA-2020-0 | 9.dwg    |
| E      | BR   | OWA     | RD C            | OUNTY   | HIGH        | WAY                  | CONSTRUCTION   | &            | ENGINEERING           | DIVISION |