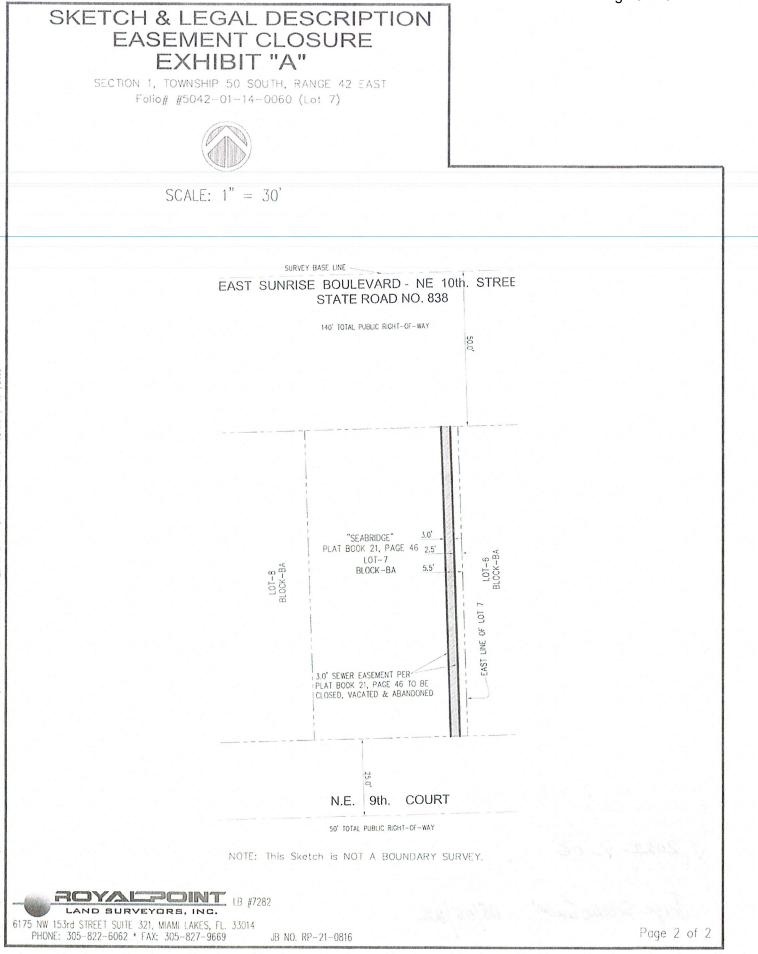

# SKETCH & LEGAL DESCRIPTION EASEMENT CLOSURE EXHIBIT "A"

SECTION 1, TOWNSHIP 50 SOUTH, RANGE 42 EAST Folio# #5042-01-14-0060 (Lot 7)

## LEGAL DESCRIPTION:

The Westerly 3.0 feet of the Easterly 5.5 feet of Lot 7, Block BA, according to the plat of 'SEABRIDGE", as recorded in Plat Book 21 at Page 46 of the Public Records of Broward County, Florida, in Section 1, Township 50 South, Range 42 East. Said easement shown on aforementioned plat as a "Sewer Easement".

Said parcel containing 300 square feet, more or less.

## SURVEYOR'S NOTES:

- This is not a BOUNDARY SURVEY, but only a GRAPHIC DEPICTION of the description shown hereon.
   Not valid without the signature and the original raised seal of a Florida Licensed Surveyor and Mapper Additions or deletions to survey maps or reports by other than the signing party or parties are prohibited without written consent of the signing party or parties.
- 3) There may be additional Restrictions not shown on this survey that may be found in the Public Records of this County, Examination of ABSTRACT OF TITLE will have to be made to determine recorded instruments, if any affecting this property.
- 4) No Title search has been performed to determine if there are any conflict existing or arising out of the creation of the Easements, Right of Ways, Parcel Descriptions, or any other type of encumbrances that the herein described legal may be utilized for.
- 5) The North arrow shown hereon is based on recorded plat of "SEABRIDGE", according to the plat thereof as recorded in Plat Book 21, Page 46, Public Records of Broward County, Florida.

NOTE: This Sketch is NOT A BOUNDARY SURVEY.