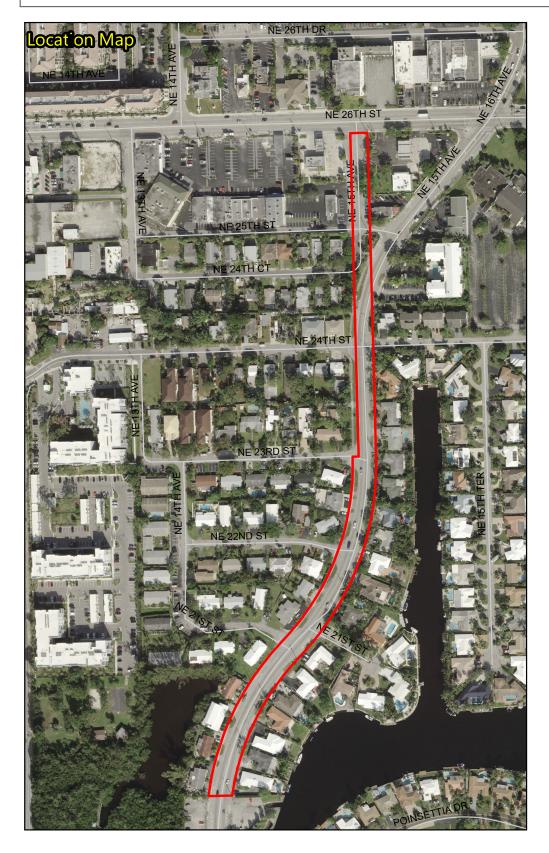

### **Site Address:**

NE 15 AVENUE, WILTON MANORS FL 33305

### Site Size:

129,750 SQ. FT.

### **Legal Description:**

26-49-42 W 52 OF NE1/4 OF NW1/4 OF SE1/4 & W 52 OF NW1/4 OF SE1/4 & THAT PART OF NW1/4 OF SE1/4 & THAT PART OF NW1/4 OF SW1/4 OF SE1/4; THE SE1/4 OF SW1/4 OF NW1/4 OF SE1/4; THE SW1/4 OF SE1/4 OF NW1/4 OF SE1/4 FALL SE1/4 OF SE1/4 SEC 26 WITHIN 35' EACH SIDE OF THE FOLLOWING DESC LINE: BEG S BNDRY OF SE1/4 SEC 26 AT A POINT 219.75' EAST OF SW COR OF SE1/4,N 534.55,NLY 630.06,NE 5.70,NLY 620.69,N 1017.33