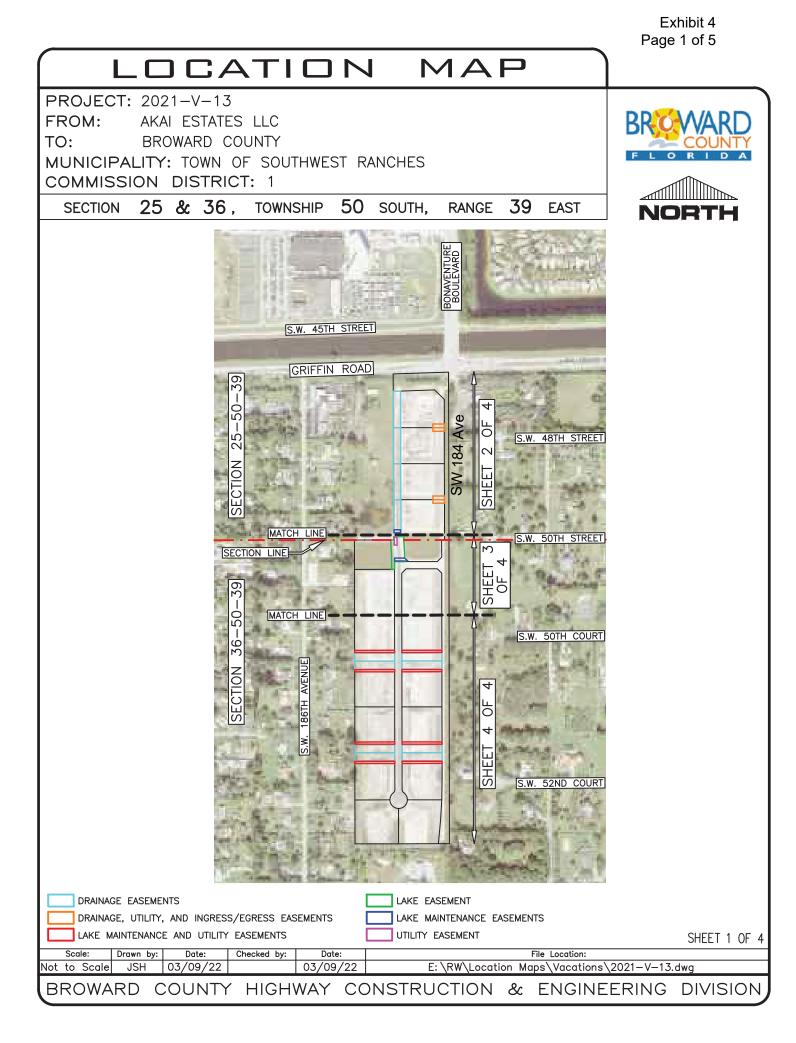

Exhibit 4 Page 2 of 5

Exhibit 4 Page 3 of 5

|        |            |           |          |             |          | SHEET 3 OF 4                                |  |  |  |
|--------|------------|-----------|----------|-------------|----------|---------------------------------------------|--|--|--|
| Scale: |            | Drawn by: | Date:    | Checked by: | Date:    | File Location:                              |  |  |  |
| No     | t to Scale | JSH       | 03/09/22 |             | 03/09/22 | E:\RW\Location Maps\Vacations\2021-V-13.dwg |  |  |  |
| E      | BROWA      | RD C      | OUNTY    | / HIGH      | NAY CO   | DNSTRUCTION & ENGINEERING DIVISION          |  |  |  |