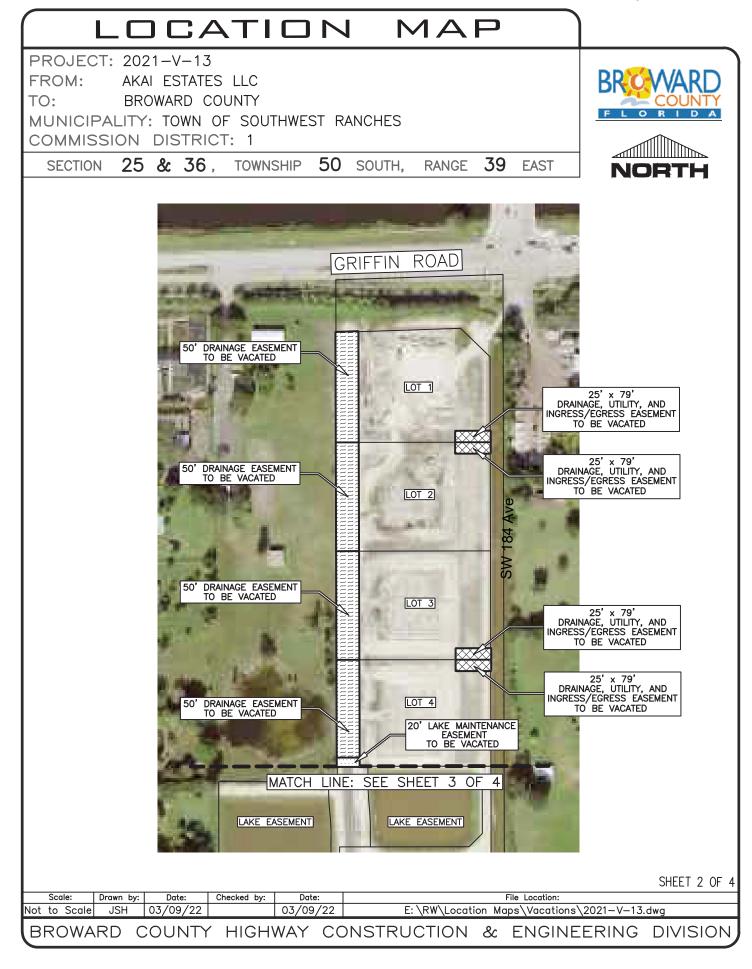

Exhibit 4 Page 2 of 5

Exhibit 4 Page 3 of 5

|        |            |           |          |             |          | SHEET 3 OF 4                                |  |  |  |
|--------|------------|-----------|----------|-------------|----------|---------------------------------------------|--|--|--|
| Scale: |            | Drawn by: | Date:    | Checked by: | Date:    | File Location:                              |  |  |  |
| No     | t to Scale | JSH       | 03/09/22 |             | 03/09/22 | E:\RW\Location Maps\Vacations\2021-V-13.dwg |  |  |  |
| E      | BROWA      | RD C      | OUNTY    | / HIGH      | NAY CO   | DNSTRUCTION & ENGINEERING DIVISION          |  |  |  |