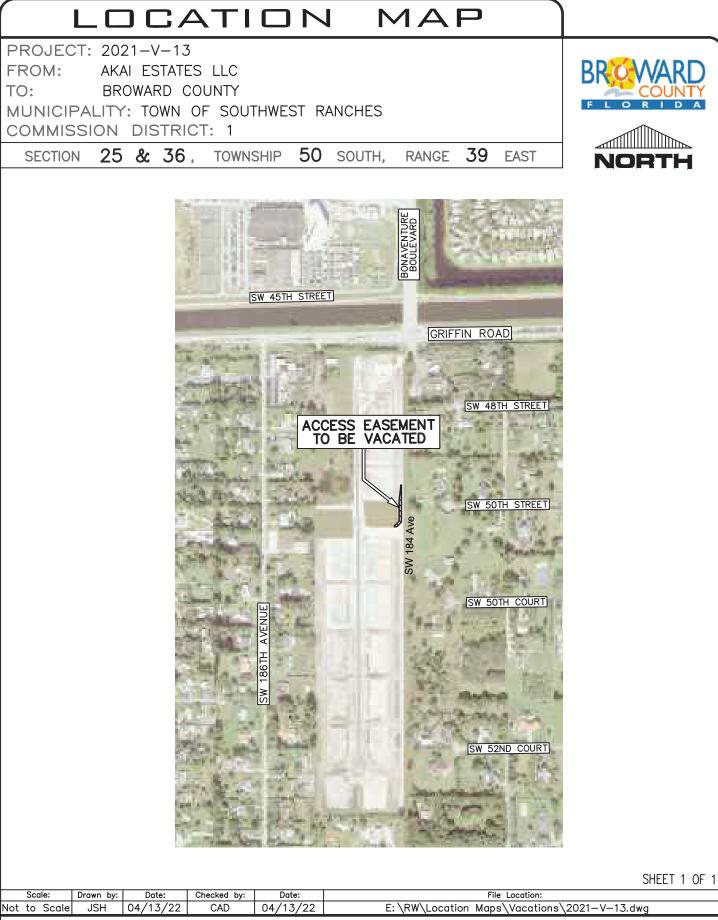

Exhibit 4 Page 2 of 5



Exhibit 4 Page 3 of 5



|        |            |           |          |             |          | SHEET 3 OF 4                                |  |  |  |
|--------|------------|-----------|----------|-------------|----------|---------------------------------------------|--|--|--|
| Scale: |            | Drawn by: | Date:    | Checked by: | Date:    | File Location:                              |  |  |  |
| No     | t to Scale | JSH       | 03/09/22 |             | 03/09/22 | E:\RW\Location Maps\Vacations\2021-V-13.dwg |  |  |  |
| E      | BROWA      | RD C      | OUNTY    | / HIGH      | NAY CO   | DNSTRUCTION & ENGINEERING DIVISION          |  |  |  |



Exhibit 4 Page 5 of 5



| Not to Scale | J2H | 04/13/22 | CAD 04 | /13/22 | E: \RW\LOCat | ION MO | aps vacations 2021 - v - 13. | .awg     |
|--------------|-----|----------|--------|--------|--------------|--------|------------------------------|----------|
| BROWA        | RD  | COUNTY   | HIGHWA | Y COI  | NSTRUCTION   | 38     | ENGINEERING                  | DIVISION |