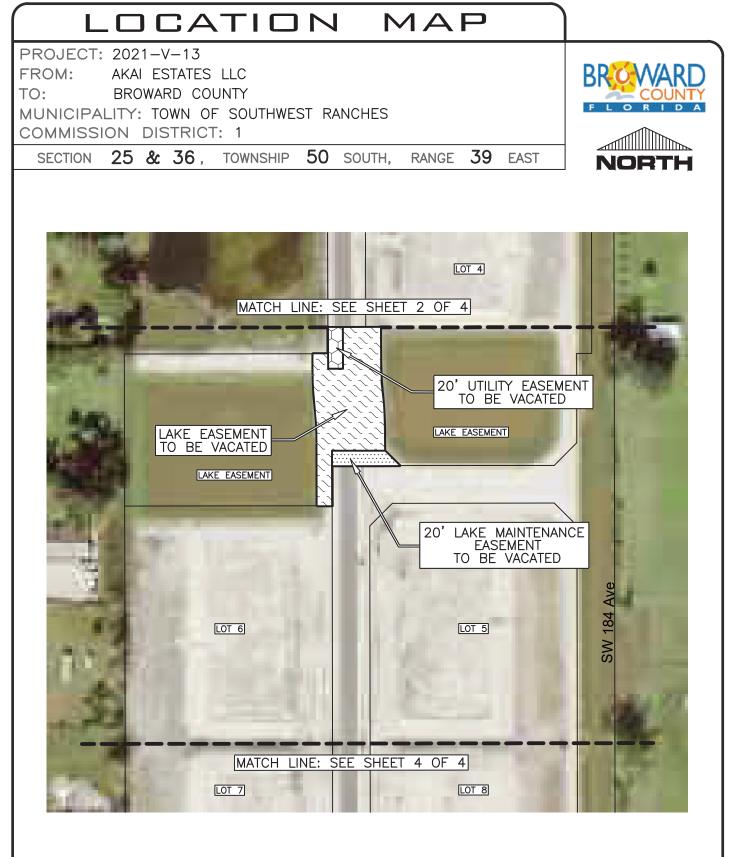

Exhibit 4 Page 2 of 5

Exhibit 4 Page 3 of 5

|        |            |           |          |             |          | SHEET 3 OF 4                                |  |  |  |
|--------|------------|-----------|----------|-------------|----------|---------------------------------------------|--|--|--|
| Scale: |            | Drawn by: | Date:    | Checked by: | Date:    | File Location:                              |  |  |  |
| No     | t to Scale | JSH       | 03/09/22 |             | 03/09/22 | E:\RW\Location Maps\Vacations\2021-V-13.dwg |  |  |  |
| E      | BROWA      | RD C      | OUNTY    | / HIGH      | NAY CO   | DNSTRUCTION & ENGINEERING DIVISION          |  |  |  |