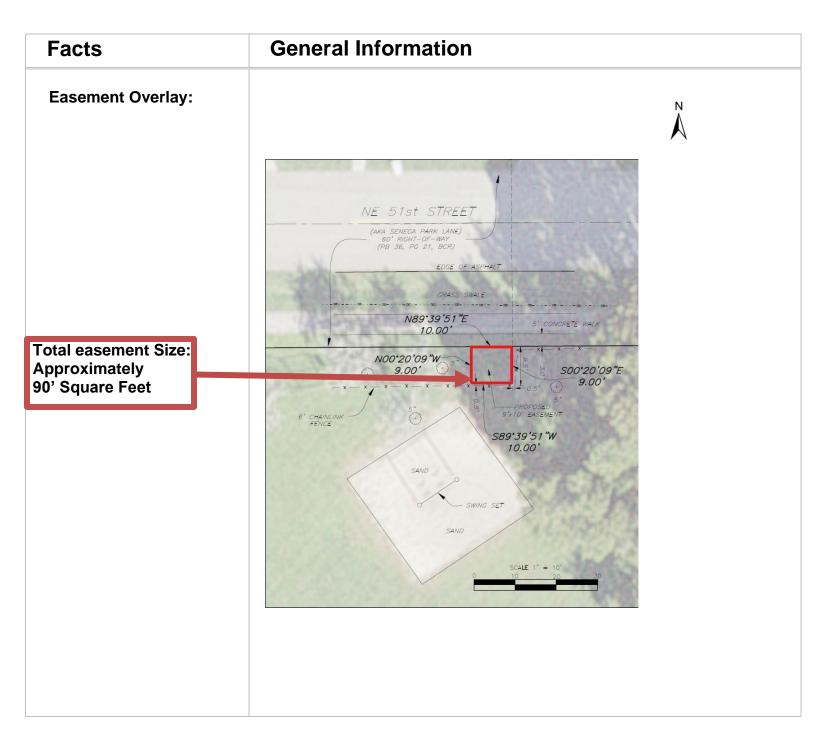

|
| Legal Description:          | POMPANO BEACH HIGHLANDS 2ND SEC 36-21 B TR C & THAT PT DESC<br>AS:BEG AT PT WHERE N/L TR C EXTENDED E INTERSECTS THE SE/L TR<br>C EXTENDED NE FOR POB, SW ALG SE/L 78,NW TO N/L TO A PI 75 W OF<br>POB, E 75 TO POB |
|                             | Property Id: 484307040020                                                                                                                                                                                           |
|                             |                                                                                                                                                                                                                     |

Exhibit 4 Page 2 of 2