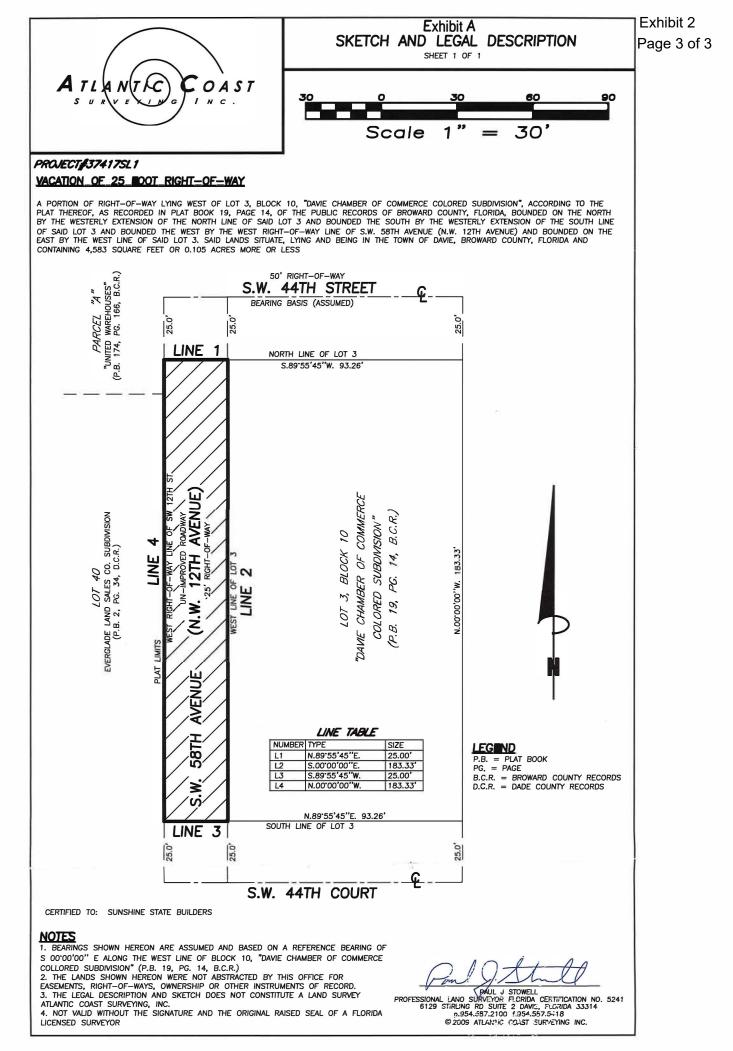

Exhibit 2 Page 1 of 3

1 **RESOLUTION NO. 2020-**2 RESOLUTION OF THE BOARD OF COUNTY COMMISSIONERS OF BROWARD COUNTY, FLORIDA, TO 3 ADOPT VACATION OF A 25-FOOT RIGHT-OF-WAY LYING WITHIN THE CHAMBER DAVIE OF COMMERCE 4 COLORED SUBDIVISION (PLAT BOOK 19, PAGE 14); VACATION PETITION NO. 2018-V-20. 5 6 WHEREAS, pursuant to a Notice of Public hearing, duly and regularly advertised 7 in accordance with law, a public hearing was held in the Commission Meeting Room No. 8 422, Broward County Governmental Center located at 115 South Andrews Avenue, Fort Lauderdale, Florida, on Tuesday, January 28, 2020, at 10:00 A.M., to consider the 9 advisability of renouncing and disclaiming the rights of the County and the public and to 10 vacate and abandon, discontinue, and close a 25-foot right-of-way, lying within the Davie 11 12 Chamber of Commerce Colored Subdivision, as recorded in Plat Book 19, Page 14 of the 13 Public Records of Broward County and is generally located at west of Southwest 57 14 Terrace, between Southwest 44 Street and Southwest 44 Court, in the Town of Davie, 15 said lands situate, being and lying in Broward County, Florida, described as follows: 16 17 Sketch and legal descriptions attached hereto and made a part hereof as 18 Exhibit A 19 20 WHEREAS, after hearing all interested parties and determining that the proposed 21 action will not materially interfere with the County road system or adversely affect the 22 interests of the citizens of Broward County, and will not affect the ownership of or deprive 23 any person convenient access to his/her premises, in accordance with the Florida 24 Statutes (as amended from time to time) it was determined that it would be in the best