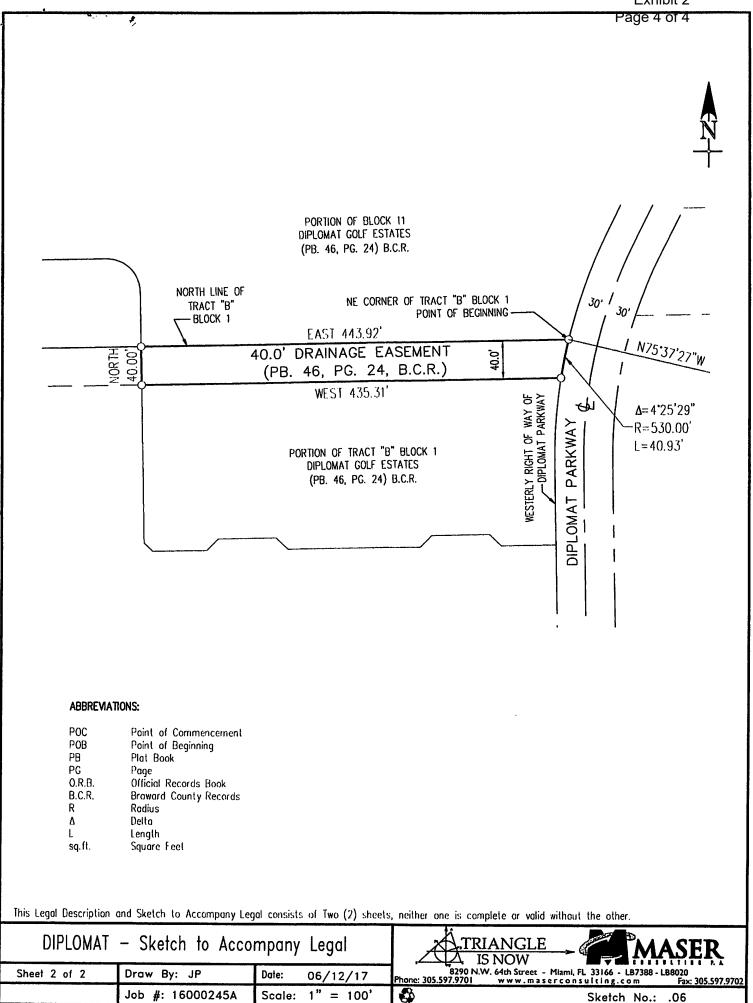

## LEGAL DESCRIPTION - 40' DRAINAGE EASEMENT

A portion of Tract "B" Block 1 of DIPLOMAT GOLF ESTATES, according to the Plat thereof as recorded in Plat Book 46, Page 24, of the Public Records of Broward County, Florida, and being more particularly described as follows:

Beginning at the Northeast corner of said Tract "B"; thence Southerly on the arc of a curve to the left from which the radius point bears North 75'37'27" West; said arc also being the Westerly Right of Way of Diplomat Parkway, having a radius of 530.00 feet, a central angle of 4°25'29", with an arc length of 40.93 feet to a point of non-tangency and intersection with a line that is 40.0 feet South of and Parallel with said North line of aforementioned Tract "B", thence run West along said line for a distance of 435.31 feet; thence run North for a distance of 40.00 to a point on the North line of said "Tract B"; thence run East along previously described line for a distance of 443.92 feet to the Point of Beginning.

Said lands lying in the City of Hallandale Beach, Broward County, Florida, and containing 17,574 square feet (0.40 acres), more or less.

## SURVEYOR'S NOTES:

- 1. This is not a Boundary Survey.
- 2. Bearings are based an assumed meridian whereby the Westerly Right of Way of Diplomat Parkway, bears North 00°01'00"E.