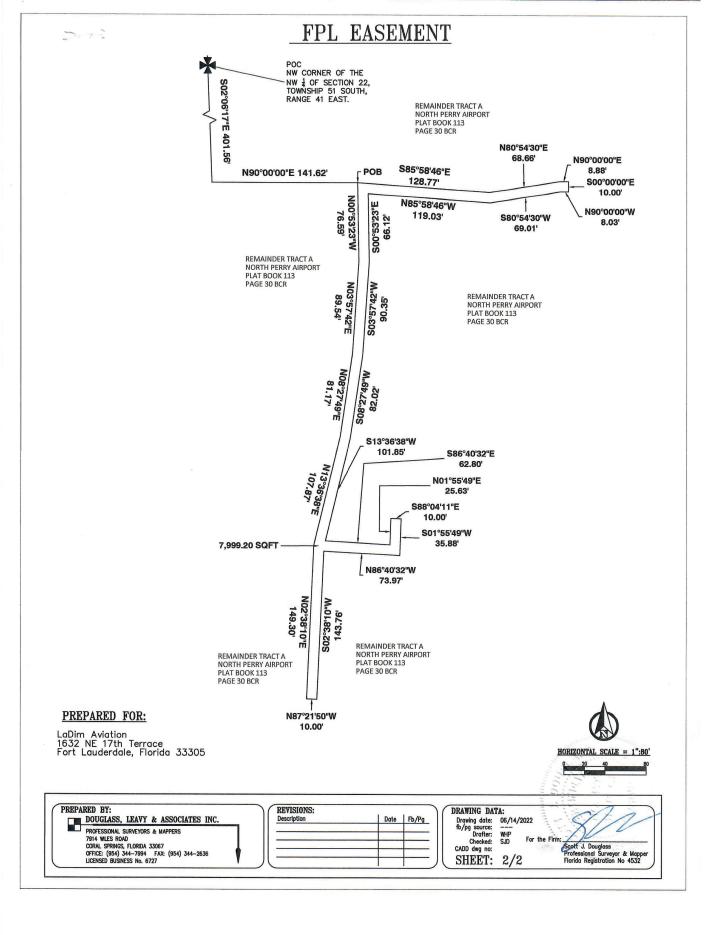

# FPL EASEMENT

#### LEGAL DESCRIPTION:

BEING A 10 FOOT WIDE STRIP OF LAND LYING WITHIN A PORTION OF TRACT "A", NORTH PERRY AIRPORT, ACCORDING TO THE PLAT THEREOF AS RECORDED IN PLAT BOOK 113, PAGE 30, OF THE OFFICIAL RECORDS OF BROWARD COUNTY, FLORIDA, BEING MORE PARTICULARLY DESCRIBED AS FOLLOWS:

COMMENCE AT THE NORTHWEST CORNER OF THE NORTHWEST 1 OF SECTION22, TOWNSHIP 51, RANGE 41 EAST OF SAID TRACT "A"; THENCE S02'06'17"E ALONG THE WEST LINE OF TRACT "A", A DISTANCE OF 401.56 FEET;

THENCE N90'00'00"E A DISTANCE OF 141.62 FEET TO THE POINT OF BEGINNING.

```
THENCE S85°58'46"E A DISTANCE OF 128.77 FEET:
THENCE N80°54'30"E A DISTANCE OF 68.66 FEET;
THENCE N90°00'00"E A DISTANCE OF 8.88 FEET:
THENCE S00°00'00"E A DISTANCE OF 10.00 FEET;
THENCE N90°00'00"W A DISTANCE OF 8.03 FEET;
THENCE S80°54'30"W A DISTANCE OF 69.01 FEET;
THENCE N85°5846"W A DISTANCE OF 119.03 FEET:
THENCE S00°53'23"E A DISTANCE OF 66.12 FEET;
THENCE S03°57'42"W A DISTANCE OF 90.35 FEET;
THENCE S08°27'49"W A DISTANCE OF 82.02 FEET;
THENCE S13°36'38"W A DISTANCE OF 101.85 FEET;
THENCE S86°40'32"E A DISTANCE OF 62.80 FEET;
THENCE NO1°55'49"E A DISTANCE OF 25.63 FEET;
THENCE S88°04'11"E A DISTANCE OF 10.00 FEET;
THENCE S01°55'49"W A DISTANCE OF 35.88 FEET;
THENCE N86°40'32"W A DISTANCE OF 73.97 FEET;
THENCE S02°38'10"W A DISTANCE OF 143.76 FEET;
THENCE N87°21'50"W A DISTANCE OF 10.00 FEET;
THENCE NO2°38'10"E A DISTANCE OF 149.30 FEET;
THENCE N13°36'38"E A DISTANCE OF 107.87 FEET;
THENCE NO8°27'49"E A DISTANCE OF 81.17 FEET;
THENCE NO3°57'42"E A DISTANCE OF 89.54 FEET:
THENCE NO0'53'23"W A DISTANCE OF 76.59 FEET; TO THE POINT
OF BEGINNING.
SAID LANDS SITIUATE, LYING IN BROWARD COUNTY
```

FLORIDA AND CONTAINING 0.184 ACRES (7,999.20

**LOCATION MAP:** 

#### **LEGEND**

BCR **Broward County Records** Florida Power & Light FPL PB plat book PG page POB point of beginning point of commencementright-of-way POC

ROW SQFT - square feet

## NOTES:

- 1. Unless it bears the signature and the original raised seal of a Florida licensed surveyor and mapper this drawing, sketch, plat or map is for informational purposes only and is not valid.
- 2. Bearings shown hereon are relative to the plat NORTH PERRY AIRPORT, pb 113, pg. 30, BCR
- 3. Data shown hereon was compiled from instruments of record and does not constitute a field survey as such.
- 4. This is not a boundary survey.