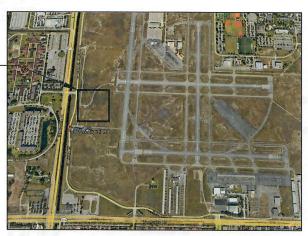

# SITE -

### PREPARED FOR:

SGFT) MORE OF LESS.

LaDim Aviation 1632 NE 17th Terrace Fort Lauderdale, Florida 33305

SITE LADIM AVIATION 1101 WEST AIRPORT DRIVE PEMBROKE PINES, FLORIDA

| REVISIONS:<br>Description | Date | Fb/Pg |
|---------------------------|------|-------|
|                           |      |       |
|                           | 1000 |       |
|                           |      |       |
|                           |      |       |
|                           |      |       |