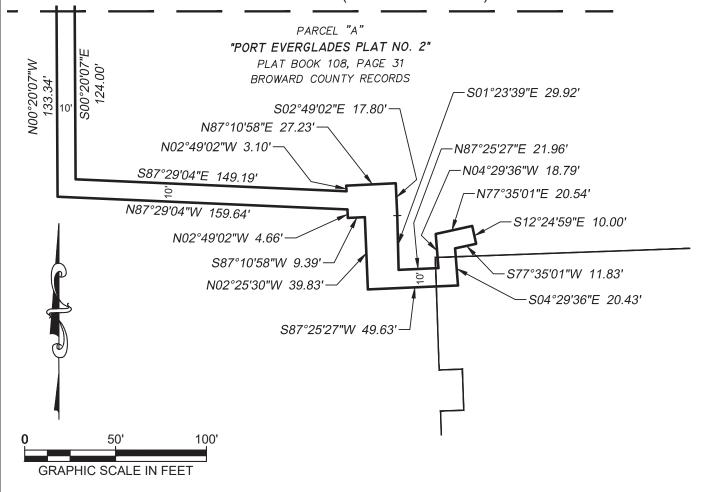

COMMENCE AT THE NORTHWEST CORNER OF SAID PARCEL "A"; THENCE NORTH 88'04'52" EAST ALONG THE NORTH BOUNDARY OF SAID PARCEL "A" AND THE SOUTH RIGHT OF WAY LINE FOR S.E. 17th STREET CAUSEWAY, A DISTANCE OF 1158.34 FEET; THENCE SOUTH 01'55'08" EAST, A DISTANCE OF 4.11 FEET TO THE POINT OF BEGINNING; THENCE SOUTH 45'33'57" EAST, A DISTANCE OF 21.71 FEET; THENCE SOUTH 44°24'54" WEST, A DISTANCE OF 24.56 FEET; THENCE NORTH 45°33'57" WEST, A DISTANCE OF 21.71 FEET; THENCE SOUTH 44\*24.54 WEST, A DISTANCE OF 24.56 FEET; THENCE NORTH 45.3.5.7 WEST, A DISTANCE OF 9.68 FEET; THENCE NORTH 79\*53'58" WEST, A DISTANCE OF 11.59 FEET; THENCE SOUTH 55\*00'54"WEST, A DISTANCE OF 50.53 FEET; THENCE SOUTH 22\*21'59" WEST, A DISTANCE OF 26.01 FEET; THENCE SOUTH 55\*05'05" WEST, A DISTANCE OF 66.11 FEET; THENCE SOUTH 81\*18'50" WEST, A DISTANCE OF 57.63 FEET; THENCE SOUTH 41\*16'46" WEST, A DISTANCE OF 14.36 FEET; THENCE SOUTH 12\*19'22" WEST, A DISTANCE OF 36.16 FEET; THENCE SOUTH 02\*08'51" EAST, A DISTANCE OF 34.17 FEET; THENCE SOUTH 32\*14'30" WEST, A DISTANCE OF 14.51 FEET; THENCE SOUTH 33\*50'13" WEST, A DISTANCE OF 55.96 FEET; THENCE SOUTH 03\*26'31" WEST, A DISTANCE OF 45.61 FEET; THENCE SOUTH 04\*38'15" EAST, A DISTANCE OF 57.42 FEET; THENCE SOUTH 03\*26'31" WEST, A DISTANCE OF 57.42 FEET; THENCE SOUTH 00\*20'07" FAST A DISTANCE OF 57.42 FEET; THENCE SOUTH 00\*20'07" FAST A DISTANCE OF 57.42 FEET; THENCE SOUTH 00\*20'07" FAST A DISTANCE OF 57.42 FEET; THENCE SOUTH 00\*20'07" FAST A DISTANCE OF 57.42 FEET; THENCE SOUTH 00\*20'07" FAST A DISTANCE OF 57.42 FEET; THENCE SOUTH 00\*20'07" FAST A DISTANCE OF 57.42 FEET; THENCE SOUTH 00\*20'07" FAST A DISTANCE OF 57.42 FEET; THENCE SOUTH 00\*20'07" FAST A DISTANCE OF 57.42 FEET; THENCE SOUTH 00\*20'07" FAST A DISTANCE OF 57.42 FEET; THENCE SOUTH 00\*20'07" FAST A DISTANCE OF 57.42 FEET; THENCE SOUTH 00\*20'07" FAST A DISTANCE OF 57.42 FEET; THENCE SOUTH 00\*20'07" FAST A DISTANCE OF 57.42 FEET; THENCE SOUTH 00\*20'07" FAST A DISTANCE OF 57.42 FEET; THENCE SOUTH 00\*20'07" FAST A DISTANCE OF 57.42 FEET; THENCE SOUTH 00\*20'07" FAST A DISTANCE OF 57.42 FEET; THENCE SOUTH 00\*20'07" FAST A DISTANCE OF 57.42 FEET; THENCE SOUTH 00\*20'07" FAST A DISTANCE OF 57.42 FEET; THENCE SOUTH 00\*20'07" FAST A DISTANCE OF 57.42 FEET; THENCE SOUTH 00\*20'07" FAST A DISTANCE OF 57.42 FEET; THENCE SOUTH 00\*20'07" FAST A DISTANCE OF 57.42 FEET; THENCE SOUTH 00\*20'07" FAST A DISTANCE OF 57.42 FEET; THENCE SOUTH 00\*20'07" FAST A DISTANCE OF 57.42 FEET; THENCE SOUTH DISTANCE OF 57.42 FEET; THENCE SOUTH 02'20'29" EAST, A DISTANCE OF 231.32 FEET; THENCE SOUTH 00'20'07" EAST, A DISTANCE OF 124.00 FEET; THENCE SOUTH 87'29'04" EAST, A DISTANCE OF 149.19 FEET; THENCE NORTH 02'49'02" WEST, A DISTANCE OF 3.10 FEET; THENCE NORTH 8710'58" EAST, A DISTANCE OF 27.23 FEET; THENCE SOUTH 02'49'02" EAST, A DISTANCE OF 17.80 FEET; THENCE SOUTH 01'23'39" EAST, A DISTANCE OF 29.92 FEET; THENCE NORTH 87'25'27" EAST, A DISTANCE OF 17.80 FEET; THENCE SOUTH 012339 EAST, A DISTANCE OF 29.92 FEET; THENCE NORTH 77.35'01" EAST, A DISTANCE OF 21.96 FEET; THENCE NORTH 77.35'01" EAST, A DISTANCE OF 20.54 FEET; THENCE SOUTH 12.24'59" EAST, A DISTANCE OF 10.00 FEET; THENCE SOUTH 77.35'01" WEST, A DISTANCE OF 11.83 FEET; THENCE SOUTH 87.25'27" WEST, A DISTANCE OF 20.43 FEET; THENCE SOUTH 87.25'27" WEST, A DISTANCE OF 20.43 FEET; THENCE SOUTH 87.25'27" WEST, A DISTANCE OF 20.43 FEET; THENCE SOUTH 87.25'27" WEST, A DISTANCE OF 20.43 FEET; THENCE SOUTH 87.25'27" WEST, A DISTANCE OF 20.43 FEET; THENCE SOUTH 87.25'27" WEST, A DISTANCE OF 20.43 FEET; THENCE SOUTH 87.25'27" WEST, A DISTANCE OF 20.43 FEET; THENCE SOUTH 87.25'27" WEST, A DISTANCE OF 20.43 FEET; THENCE SOUTH 87.25'27" WEST, A DISTANCE OF 20.43 FEET; THENCE SOUTH 87.25'27" WEST, A DISTANCE OF 20.43 FEET; THENCE SOUTH 87.25'27" WEST, A DISTANCE OF 20.43 FEET; THENCE SOUTH 87.25'27" WEST, A DISTANCE OF 20.43 FEET; THENCE SOUTH 87.25'27" WEST, A DISTANCE OF 20.43 FEET; THENCE SOUTH 87.25'27" WEST, A DISTANCE OF 20.43 FEET; THENCE SOUTH 87.25'27" WEST, A DISTANCE OF 20.43 FEET; THENCE SOUTH 87.25'27" WEST, A DISTANCE OF 20.43 FEET; THENCE SOUTH 87.25'27" WEST, A DISTANCE OF 20.43 FEET; THENCE SOUTH 87.25'27" WEST, A DISTANCE OF 20.43 FEET; THENCE SOUTH 87.25'27" WEST, A DISTANCE OF 20.43 FEET; THENCE SOUTH 87.25'27" WEST, A DISTANCE OF 20.43 FEET; THENCE SOUTH 87.25'27" WEST, A DISTANCE OF 20.43 FEET; THENCE SOUTH 87.25'27" WEST, A DISTANCE OF 20.43 FEET; THENCE SOUTH 87.25'27" WEST, A DISTANCE OF 20.43 FEET; THENCE SOUTH 87.25'27" WEST, A DISTANCE OF 20.43 FEET; THENCE SOUTH 87.25'27" WEST, A DISTANCE OF 20.43 FEET; THENCE SOUTH 87.25'27" WEST, A DISTANCE OF 20.43 FEET; THENCE SOUTH 87.25'27" WEST, A DISTANCE OF 20.43 FEET; THENCE SOUTH 87.25'27" WEST, A DISTANCE OF 20.43 FEET; THENCE SOUTH 87.25'27" WEST, A DISTANCE OF 20.43 FEET; THENCE SOUTH 87.25'27" WEST, A DISTANCE OF 20.43 FEET; THENCE SOUTH 87.25'27" WEST, A DISTANCE OF 20.43 FEET; THENCE SOUTH 87.25'27" WEST, A DISTANCE OF 20 DISTANCE OF 49.63 FEET; THENCE NORTH 02°25'30" WEST, A DISTANCE OF 39.83 FEET; THENCE SOUTH 87"10'58" WEST, A DISTANCE OF 9.39 FEET; THENCE NORTH 02°49'02" WEST, A DISTANCE OF 4.66 FEET; THENCE NORTH 87°29'04" WEST, A DISTANCE OF 159.64 FEET; THENCE NORTH 00°20'07" WEST, A DISTANCE OF 133.34 FEET; THENCE NORTH 02°20'29" WEST, A DISTANCE OF 230.86 FEET; THENCE NORTH 06°46'54" WEST, A DISTANCE OF 45.64 FEET; THENCE NORTH 02°59'27" WEST, A DISTANCE OF 230.80 FEET; THENCE NORTH 43'56'12" EAST, A DISTANCE OF 33.54 FEET; THENCE NORTH 37'11'54" EAST, A DISTANCE OF 61.81 FEET; THENCE NORTH 43'56'12" EAST, A DISTANCE OF 32.10 FEET; THENCE NORTH 12'19'22" EAST, A DISTANCE OF 40.02 FEET; THENCE NORTH 41'16'46" EAST, A DISTANCE OF 19.55 FEET; THENCE NORTH 70'32'38" EAST, A DISTANCE OF 61.19 FEET; THENCE NORTH 81'18'50" EAST, A DISTANCE OF 37.08 FEET; THENCE NORTH 46'53'32" EAST, A DISTANCE OF 37.08 FEET; THENCE NORTH 46'53'32" EAST, A DISTANCE OF 63.04 FEET; THENCE NORTH 38'42'54" EAST, A DISTANCE OF 22.37 FEET; THENCE NORTH 55'00'54" EAST, A DISTANCE OF 58.92 FEET; THENCE NORTH 75'46'13" EAST, A DISTANCE OF 11.98 FEET; THENCE NORTH 44'24'54" EAST, A DISTANCE OF 12.93 FEET TO THE POINT OF BEGINNING.

### MATCHLINE (SEE SHEET 2 OF 3)

R:\SURVEY\1987\87-0028-025-04 BCCC WEST EXPAN CONSTRUCTION

ENGINEERS PLANNERS SURVEYOR'S
3563 N.W. 53RD STREET, FORT LAUDERDALE, FLORIDA 33309 FAX: (954) 739-6409 TEL: (954) 739-6400
MATERIAL SHOWN HEREON IS THE PROPERTY OF CRAVEN-THOMPSON & ASSOCIATES, INC. AND SHALL
NOT BE REPRODUCED IN WHOLE OR IN PART WITHOUT WRITTEN PERMISSION. COPYRIGHT (C) 2022