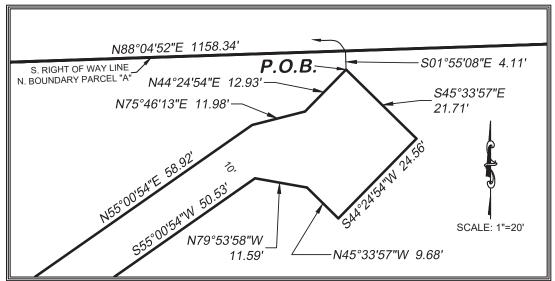

COMMENCE AT THE NORTHWEST CORNER OF SAID PARCEL "A"; THENCE NORTH 88'04'52" EAST ALONG THE NORTH BOUNDARY OF SAID PARCEL "A" AND THE SOUTH RIGHT OF WAY LINE FOR S.E. 17th STREET CAUSEWAY, A DISTANCE OF 1158.34 FEET; THENCE SOUTH 01'55'08" EAST, A DISTANCE OF 4.11 FEET TO THE POINT OF BEGINNING; THENCE SOUTH 45'33'57" EAST, A DISTANCE OF 21.71 FEET; THENCE SOUTH 44°24'54" WEST, A DISTANCE OF 24.56 FEET; THENCE NORTH 45°33'57" WEST, A DISTANCE OF 21.71 FEET; THENCE SOUTH 44\*24.54 WEST, A DISTANCE OF 24.56 FEET; THENCE NORTH 45.3.5.7 WEST, A DISTANCE OF 9.68 FEET; THENCE NORTH 79\*53'58" WEST, A DISTANCE OF 11.59 FEET; THENCE SOUTH 55\*00'54"WEST, A DISTANCE OF 50.53 FEET; THENCE SOUTH 22\*21'59" WEST, A DISTANCE OF 26.01 FEET; THENCE SOUTH 55\*05'05" WEST, A DISTANCE OF 66.11 FEET; THENCE SOUTH 81\*18'50" WEST, A DISTANCE OF 57.63 FEET; THENCE SOUTH 41\*16'46" WEST, A DISTANCE OF 14.36 FEET; THENCE SOUTH 12\*19'22" WEST, A DISTANCE OF 36.16 FEET; THENCE SOUTH 02\*08'51" EAST, A DISTANCE OF 34.17 FEET; THENCE SOUTH 32\*14'30" WEST, A DISTANCE OF 14.51 FEET; THENCE SOUTH 33\*50'13" WEST, A DISTANCE OF 55.96 FEET; THENCE SOUTH 03\*26'31" WEST, A DISTANCE OF 45.61 FEET; THENCE SOUTH 04\*38'15" EAST, A DISTANCE OF 57.42 FEET; THENCE SOUTH 03\*26'31" WEST, A DISTANCE OF 57.42 FEET; THENCE SOUTH 00\*20'07" FAST A DISTANCE OF 57.42 FEET; THENCE SOUTH 00\*20'07" FAST A DISTANCE OF 57.42 FEET; THENCE SOUTH 00\*20'07" FAST A DISTANCE OF 57.42 FEET; THENCE SOUTH 00\*20'07" FAST A DISTANCE OF 57.42 FEET; THENCE SOUTH 00\*20'07" FAST A DISTANCE OF 57.42 FEET; THENCE SOUTH 00\*20'07" FAST A DISTANCE OF 57.42 FEET; THENCE SOUTH 00\*20'07" FAST A DISTANCE OF 57.42 FEET; THENCE SOUTH 00\*20'07" FAST A DISTANCE OF 57.42 FEET; THENCE SOUTH 00\*20'07" FAST A DISTANCE OF 57.42 FEET; THENCE SOUTH 00\*20'07" FAST A DISTANCE OF 57.42 FEET; THENCE SOUTH 00\*20'07" FAST A DISTANCE OF 57.42 FEET; THENCE SOUTH 00\*20'07" FAST A DISTANCE OF 57.42 FEET; THENCE SOUTH 00\*20'07" FAST A DISTANCE OF 57.42 FEET; THENCE SOUTH 00\*20'07" FAST A DISTANCE OF 57.42 FEET; THENCE SOUTH 00\*20'07" FAST A DISTANCE OF 57.42 FEET; THENCE SOUTH 00\*20'07" FAST A DISTANCE OF 57.42 FEET; THENCE SOUTH 00\*20'07" FAST A DISTANCE OF 57.42 FEET; THENCE SOUTH 00\*20'07" FAST A DISTANCE OF 57.42 FEET; THENCE SOUTH 00\*20'07" FAST A DISTANCE OF 57.42 FEET; THENCE SOUTH 00\*20'07" FAST A DISTANCE OF 57.42 FEET; THENCE SOUTH 00\*20'07" FAST A DISTANCE OF 57.42 FEET; THENCE SOUTH 00\*20'07" FAST A DISTANCE OF 57.42 FEET; THENCE SOUTH DISTANCE OF 57.42 FEET; THENCE SOUTH 02'20'29" EAST, A DISTANCE OF 231.32 FEET; THENCE SOUTH 00'20'07" EAST, A DISTANCE OF 124.00 FEET; THENCE SOUTH 87'29'04" EAST, A DISTANCE OF 149.19 FEET; THENCE NORTH 02'49'02" WEST, A DISTANCE OF 3.10 FEET; THENCE NORTH 8710'58" EAST, A DISTANCE OF 27.23 FEET; THENCE SOUTH 02'49'02" EAST, A DISTANCE OF 17.80 FEET; THENCE SOUTH 01'23'39" EAST, A DISTANCE OF 29.92 FEET; THENCE NORTH 87'25'27" EAST, A DISTANCE OF 17.80 FEET; THENCE SOUTH 012339 EAST, A DISTANCE OF 29.92 FEET; THENCE NORTH 77.35'01" EAST, A DISTANCE OF 21.96 FEET; THENCE NORTH 77.35'01" EAST, A DISTANCE OF 20.54 FEET; THENCE SOUTH 12.24'59" EAST, A DISTANCE OF 10.00 FEET; THENCE SOUTH 77.35'01" WEST, A DISTANCE OF 11.83 FEET; THENCE SOUTH 87.25'27" WEST, A DISTANCE OF 20.43 FEET; THENCE SOUTH 87.25'27" WEST, A DISTANCE OF 20.43 FEET; THENCE SOUTH 87.25'27" WEST, A DISTANCE OF 20.43 FEET; THENCE SOUTH 87.25'27" WEST, A DISTANCE OF 20.43 FEET; THENCE SOUTH 87.25'27" WEST, A DISTANCE OF 20.43 FEET; THENCE SOUTH 87.25'27" WEST, A DISTANCE OF 20.43 FEET; THENCE SOUTH 87.25'27" WEST, A DISTANCE OF 20.43 FEET; THENCE SOUTH 87.25'27" WEST, A DISTANCE OF 20.43 FEET; THENCE SOUTH 87.25'27" WEST, A DISTANCE OF 20.43 FEET; THENCE SOUTH 87.25'27" WEST, A DISTANCE OF 20.43 FEET; THENCE SOUTH 87.25'27" WEST, A DISTANCE OF 20.43 FEET; THENCE SOUTH 87.25'27" WEST, A DISTANCE OF 20.43 FEET; THENCE SOUTH 87.25'27" WEST, A DISTANCE OF 20.43 FEET; THENCE SOUTH 87.25'27" WEST, A DISTANCE OF 20.43 FEET; THENCE SOUTH 87.25'27" WEST, A DISTANCE OF 20.43 FEET; THENCE SOUTH 87.25'27" WEST, A DISTANCE OF 20.43 FEET; THENCE SOUTH 87.25'27" WEST, A DISTANCE OF 20.43 FEET; THENCE SOUTH 87.25'27" WEST, A DISTANCE OF 20.43 FEET; THENCE SOUTH 87.25'27" WEST, A DISTANCE OF 20.43 FEET; THENCE SOUTH 87.25'27" WEST, A DISTANCE OF 20.43 FEET; THENCE SOUTH 87.25'27" WEST, A DISTANCE OF 20.43 FEET; THENCE SOUTH 87.25'27" WEST, A DISTANCE OF 20.43 FEET; THENCE SOUTH 87.25'27" WEST, A DISTANCE OF 20.43 FEET; THENCE SOUTH 87.25'27" WEST, A DISTANCE OF 20.43 FEET; THENCE SOUTH 87.25'27" WEST, A DISTANCE OF 20.43 FEET; THENCE SOUTH 87.25'27" WEST, A DISTANCE OF 20.43 FEET; THENCE SOUTH 87.25'27" WEST, A DISTANCE OF 20.43 FEET; THENCE SOUTH 87.25'27" WEST, A DISTANCE OF 20.43 FEET; THENCE SOUTH 87.25'27" WEST, A DISTANCE OF 20.43 FEET; THENCE SOUTH 87.25'27" WEST, A DISTANCE OF 20.43 FEET; THENCE SOUTH 87.25'27" WEST, A DISTANCE OF 20.43 FEET; THENCE SOUTH 87.25'27" WEST, A DISTANCE OF 20 DISTANCE OF 49.63 FEET; THENCE NORTH 02°25'30" WEST, A DISTANCE OF 39.83 FEET; THENCE SOUTH 87"10'58" WEST, A DISTANCE OF 9.39 FEET; THENCE NORTH 02°49'02" WEST, A DISTANCE OF 4.66 FEET; THENCE NORTH 87°29'04" WEST, A DISTANCE OF 159.64 FEET; THENCE NORTH 00°20'07" WEST, A DISTANCE OF 133.34 FEET; THENCE NORTH 02°20'29" WEST, A DISTANCE OF 230.86 FEET; THENCE NORTH 06°46'54" WEST, A DISTANCE OF 45.64 FEET; THENCE NORTH 02°59'27" WEST, A DISTANCE OF 230.80 FEET; THENCE NORTH 43'56'12" EAST, A DISTANCE OF 33.54 FEET; THENCE NORTH 37'11'54" EAST, A DISTANCE OF 61.81 FEET; THENCE NORTH 43'56'12" EAST, A DISTANCE OF 32.10 FEET; THENCE NORTH 12'19'22" EAST, A DISTANCE OF 40.02 FEET; THENCE NORTH 41'16'46" EAST, A DISTANCE OF 19.55 FEET; THENCE NORTH 70'32'38" EAST, A DISTANCE OF 61.19 FEET; THENCE NORTH 81'18'50" EAST, A DISTANCE OF 37.08 FEET; THENCE NORTH 46'53'32" EAST, A DISTANCE OF 37.08 FEET; THENCE NORTH 46'53'32" EAST, A DISTANCE OF 63.04 FEET; THENCE NORTH 38'42'54" EAST, A DISTANCE OF 22.37 FEET; THENCE NORTH 55'00'54" EAST, A DISTANCE OF 58.92 FEET; THENCE NORTH 75'46'13" EAST, A DISTANCE OF 11.98 FEET; THENCE NORTH 44'24'54" EAST, A DISTANCE OF 12.93 FEET TO THE POINT OF BEGINNING.

# FPL EASEMENT EXHIBIT "A"

DETAIL (SEE SHEET 2 OF 3)