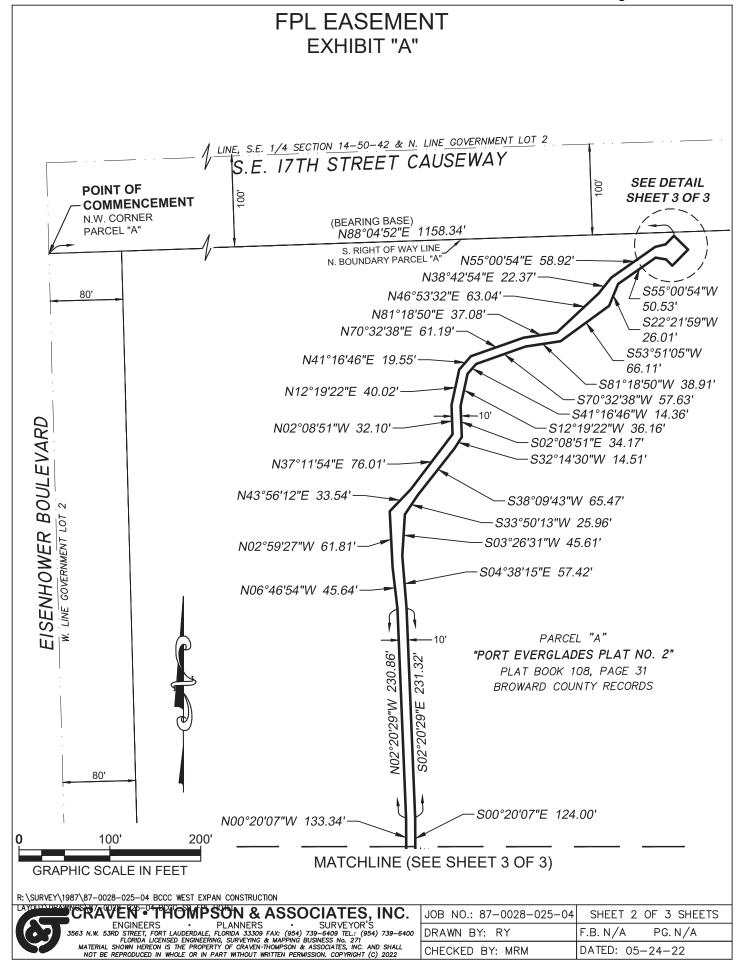

## SKETCH AND DESCRIPTION FPL EASEMENT EXHIBIT "A

#### LEGAL DESCRIPTION:

A PORTION OF PARCEL "A", "PORT EVERGLADES PLAT NO. 2", ACCORDING TO THE PLAT THEREOF AS RECORDED IN PLAT BOOK 108, PAGE 31, OF THE PUBLIC RECORDS OF BROWARD COUNTY, FLORIDA, DESCRIBED AS FOLLOWS:

COMMENCE AT THE NORTHWEST CORNER OF SAID PARCEL "A"; THENCE NORTH 88'04'52" EAST ALONG THE NORTH BOUNDARY OF SAID PARCEL "A" AND THE SOUTH RIGHT OF WAY LINE FOR S.E. 17th STREET CAUSEWAY, A DISTANCE OF 1158.34 FEET; THENCE SOUTH 01'55'08" EAST, A DISTANCE OF 4.11 FEET TO THE POINT OF BEGINNING; THENCE SOUTH 45'33'57" EAST, A DISTANCE OF 21.71 FEET; THENCE SOUTH 44°24'54" WEST, A DISTANCE OF 24.56 FEET; THENCE NORTH 45°33'57" WEST, A DISTANCE OF 21.71 FEET; THENCE SOUTH 44\*24.54 WEST, A DISTANCE OF 24.56 FEET; THENCE NORTH 45.3.5.7 WEST, A DISTANCE OF 9.68 FEET; THENCE NORTH 79\*53'58" WEST, A DISTANCE OF 11.59 FEET; THENCE SOUTH 55\*00'54"WEST, A DISTANCE OF 50.53 FEET; THENCE SOUTH 22\*21'59" WEST, A DISTANCE OF 26.01 FEET; THENCE SOUTH 55\*05'05" WEST, A DISTANCE OF 66.11 FEET; THENCE SOUTH 81\*18'50" WEST, A DISTANCE OF 57.63 FEET; THENCE SOUTH 41\*16'46" WEST, A DISTANCE OF 14.36 FEET; THENCE SOUTH 12\*19'22" WEST, A DISTANCE OF 36.16 FEET; THENCE SOUTH 02\*08'51" EAST, A DISTANCE OF 34.17 FEET; THENCE SOUTH 32\*14'30" WEST, A DISTANCE OF 14.51 FEET; THENCE SOUTH 33\*50'13" WEST, A DISTANCE OF 55.96 FEET; THENCE SOUTH 03\*26'31" WEST, A DISTANCE OF 45.61 FEET; THENCE SOUTH 04\*38'15" EAST, A DISTANCE OF 57.42 FEET; THENCE SOUTH 03\*26'31" WEST, A DISTANCE OF 57.42 FEET; THENCE SOUTH 00\*20'07" FAST A DISTANCE OF 57.42 FEET; THENCE SOUTH 00\*20'07" FAST A DISTANCE OF 57.42 FEET; THENCE SOUTH 00\*20'07" FAST A DISTANCE OF 57.42 FEET; THENCE SOUTH 00\*20'07" FAST A DISTANCE OF 57.42 FEET; THENCE SOUTH 00\*20'07" FAST A DISTANCE OF 57.42 FEET; THENCE SOUTH 00\*20'07" FAST A DISTANCE OF 57.42 FEET; THENCE SOUTH 00\*20'07" FAST A DISTANCE OF 57.42 FEET; THENCE SOUTH 00\*20'07" FAST A DISTANCE OF 57.42 FEET; THENCE SOUTH 00\*20'07" FAST A DISTANCE OF 57.42 FEET; THENCE SOUTH 00\*20'07" FAST A DISTANCE OF 57.42 FEET; THENCE SOUTH 00\*20'07" FAST A DISTANCE OF 57.42 FEET; THENCE SOUTH 00\*20'07" FAST A DISTANCE OF 57.42 FEET; THENCE SOUTH 00\*20'07" FAST A DISTANCE OF 57.42 FEET; THENCE SOUTH 00\*20'07" FAST A DISTANCE OF 57.42 FEET; THENCE SOUTH 00\*20'07" FAST A DISTANCE OF 57.42 FEET; THENCE SOUTH 00\*20'07" FAST A DISTANCE OF 57.42 FEET; THENCE SOUTH 00\*20'07" FAST A DISTANCE OF 57.42 FEET; THENCE SOUTH 00\*20'07" FAST A DISTANCE OF 57.42 FEET; THENCE SOUTH 00\*20'07" FAST A DISTANCE OF 57.42 FEET; THENCE SOUTH 00\*20'07" FAST A DISTANCE OF 57.42 FEET; THENCE SOUTH 00\*20'07" FAST A DISTANCE OF 57.42 FEET; THENCE SOUTH 00\*20'07" FAST A DISTANCE OF 57.42 FEET; THENCE SOUTH DISTANCE OF 57.42 FEET; THENCE SOUTH 02'20'29" EAST, A DISTANCE OF 231.32 FEET; THENCE SOUTH 00'20'07" EAST, A DISTANCE OF 124.00 FEET; THENCE SOUTH 87'29'04" EAST, A DISTANCE OF 149.19 FEET; THENCE NORTH 02'49'02" WEST, A DISTANCE OF 3.10 FEET; THENCE NORTH 8710'58" EAST, A DISTANCE OF 27.23 FEET; THENCE SOUTH 02'49'02" EAST, A DISTANCE OF 17.80 FEET; THENCE SOUTH 01'23'39" EAST, A DISTANCE OF 29.92 FEET; THENCE NORTH 87'25'27" EAST, A DISTANCE OF 17.80 FEET; THENCE SOUTH 012339 EAST, A DISTANCE OF 29.92 FEET; THENCE NORTH 77.35'01" EAST, A DISTANCE OF 21.96 FEET; THENCE NORTH 77.35'01" EAST, A DISTANCE OF 20.54 FEET; THENCE SOUTH 12.24'59" EAST, A DISTANCE OF 10.00 FEET; THENCE SOUTH 77.35'01" WEST, A DISTANCE OF 11.83 FEET; THENCE SOUTH 87.25'27" WEST, A DISTANCE OF 20.43 FEET; THENCE SOUTH 87.25'27" WEST, A DISTANCE OF 20.43 FEET; THENCE SOUTH 87.25'27" WEST, A DISTANCE OF 20.43 FEET; THENCE SOUTH 87.25'27" WEST, A DISTANCE OF 20.43 FEET; THENCE SOUTH 87.25'27" WEST, A DISTANCE OF 20.43 FEET; THENCE SOUTH 87.25'27" WEST, A DISTANCE OF 20.43 FEET; THENCE SOUTH 87.25'27" WEST, A DISTANCE OF 20.43 FEET; THENCE SOUTH 87.25'27" WEST, A DISTANCE OF 20.43 FEET; THENCE SOUTH 87.25'27" WEST, A DISTANCE OF 20.43 FEET; THENCE SOUTH 87.25'27" WEST, A DISTANCE OF 20.43 FEET; THENCE SOUTH 87.25'27" WEST, A DISTANCE OF 20.43 FEET; THENCE SOUTH 87.25'27" WEST, A DISTANCE OF 20.43 FEET; THENCE SOUTH 87.25'27" WEST, A DISTANCE OF 20.43 FEET; THENCE SOUTH 87.25'27" WEST, A DISTANCE OF 20.43 FEET; THENCE SOUTH 87.25'27" WEST, A DISTANCE OF 20.43 FEET; THENCE SOUTH 87.25'27" WEST, A DISTANCE OF 20.43 FEET; THENCE SOUTH 87.25'27" WEST, A DISTANCE OF 20.43 FEET; THENCE SOUTH 87.25'27" WEST, A DISTANCE OF 20.43 FEET; THENCE SOUTH 87.25'27" WEST, A DISTANCE OF 20.43 FEET; THENCE SOUTH 87.25'27" WEST, A DISTANCE OF 20.43 FEET; THENCE SOUTH 87.25'27" WEST, A DISTANCE OF 20.43 FEET; THENCE SOUTH 87.25'27" WEST, A DISTANCE OF 20.43 FEET; THENCE SOUTH 87.25'27" WEST, A DISTANCE OF 20.43 FEET; THENCE SOUTH 87.25'27" WEST, A DISTANCE OF 20.43 FEET; THENCE SOUTH 87.25'27" WEST, A DISTANCE OF 20.43 FEET; THENCE SOUTH 87.25'27" WEST, A DISTANCE OF 20.43 FEET; THENCE SOUTH 87.25'27" WEST, A DISTANCE OF 20.43 FEET; THENCE SOUTH 87.25'27" WEST, A DISTANCE OF 20.43 FEET; THENCE SOUTH 87.25'27" WEST, A DISTANCE OF 20.43 FEET; THENCE SOUTH 87.25'27" WEST, A DISTANCE OF 20.43 FEET; THENCE SOUTH 87.25'27" WEST, A DISTANCE OF 20.43 FEET; THENCE SOUTH 87.25'27" WEST, A DISTANCE OF 20 DISTANCE OF 49.63 FEET; THENCE NORTH 02°25'30" WEST, A DISTANCE OF 39.83 FEET; THENCE SOUTH 87"10'58" WEST, A DISTANCE OF 9.39 FEET; THENCE NORTH 02°49'02" WEST, A DISTANCE OF 4.66 FEET; THENCE NORTH 87°29'04" WEST, A DISTANCE OF 159.64 FEET; THENCE NORTH 00°20'07" WEST, A DISTANCE OF 133.34 FEET; THENCE NORTH 02°20'29" WEST, A DISTANCE OF 230.86 FEET; THENCE NORTH 06°46'54" WEST, A DISTANCE OF 45.64 FEET; THENCE NORTH 02°59'27" WEST, A DISTANCE OF 230.80 FEET; THENCE NORTH 43'56'12" EAST, A DISTANCE OF 33.54 FEET; THENCE NORTH 37'11'54" EAST, A DISTANCE OF 61.81 FEET; THENCE NORTH 43'56'12" EAST, A DISTANCE OF 32.10 FEET; THENCE NORTH 12'19'22" EAST, A DISTANCE OF 40.02 FEET; THENCE NORTH 41'16'46" EAST, A DISTANCE OF 19.55 FEET; THENCE NORTH 70'32'38" EAST, A DISTANCE OF 61.19 FEET; THENCE NORTH 81'18'50" EAST, A DISTANCE OF 37.08 FEET; THENCE NORTH 46'53'32" EAST, A DISTANCE OF 37.08 FEET; THENCE NORTH 46'53'32" EAST, A DISTANCE OF 63.04 FEET; THENCE NORTH 38'42'54" EAST, A DISTANCE OF 22.37 FEET; THENCE NORTH 55'00'54" EAST, A DISTANCE OF 58.92 FEET; THENCE NORTH 75'46'13" EAST, A DISTANCE OF 11.98 FEET; THENCE NORTH 44'24'54" EAST, A DISTANCE OF 12.93 FEET TO THE POINT OF BEGINNING.

SAID LANDS SITUATE IN THE CITY OF FORT LAUDERDALE, BROWARD COUNTY, FLORIDA. CONTAINING 13,699 SQUARE FEET OR 0.315 ACRES MORE OR LESS.

#### NOTES:

1. BEARINGS SHOWN HEREON ARE BASED ON AN ASSUMED BEARING AND ARE REFERENCED TO THE NORTH BOUNDARY OF PARCEL "A", "PORT EVERGLADES PLAT NO. 2", ACCORDING TO THE PLAT THEREOF, AS RECORDED IN PLAT BOOK 108, PAGE 31, OF THE PUBLIC RECORDS OF BROWARD COUNTY, FLORIDA, WHICH BEARS NORTH 88'04'52" EAST. THIS SKETCH AND DESCRIPTION CONSISTS OF 3 SHEETS AND EACH SHEET SHALL NOT BE CONSIDERED FULL, VALID AND COMPLETE UNLESS ATTACHED TO THE OTHERS.