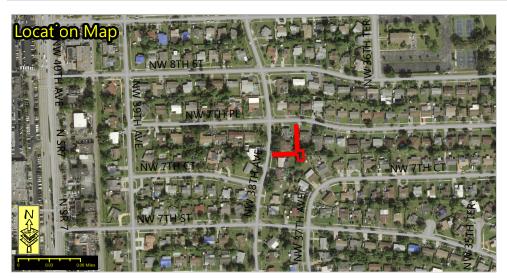

## **Site Address:**

NW 7 PL LAUDERHILL FL 33311

Legend

Public Works Department Facilities Management Division Real Property Section Disclaime

Discaimer:
This map is for informational purposes only and is provided "as is". It is not intended to be used for description, conveyance, authoritative definition of legal boundary. This is not a survey product. The Real Property Section does not accept responsibility for damages experienced as a result of using, modifying, contributing or distributing the enclosed material.