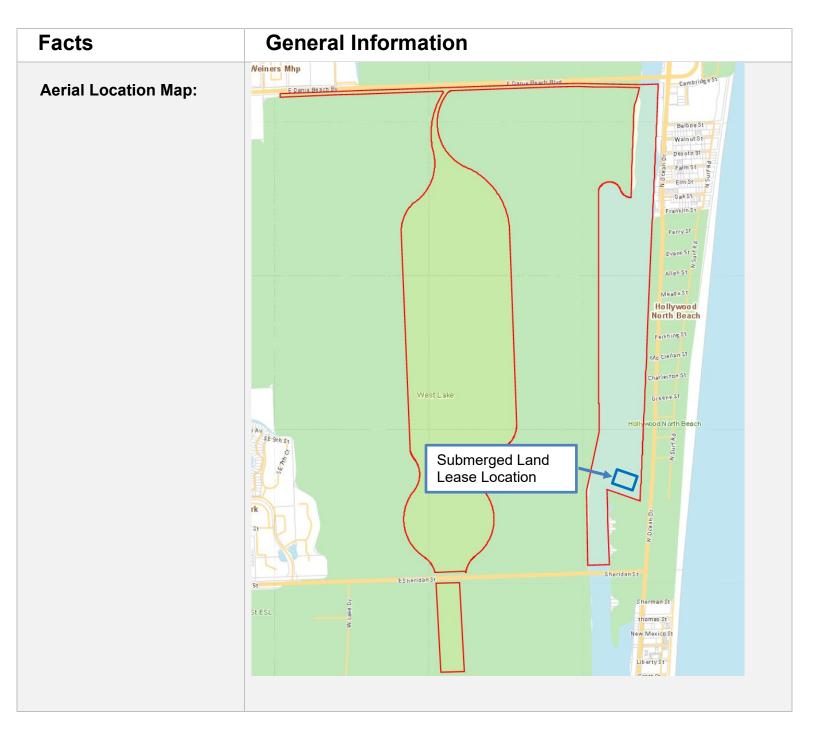

## Submerged Land Lease Hollywood North Beach

| Facts                    | General Information                                                                                                                                                                                  |
|--------------------------|------------------------------------------------------------------------------------------------------------------------------------------------------------------------------------------------------|
| Site Ownership:          | TIITF/DNR DIV REC & PARKS WESTLAKE PARK STATE REC AREA                                                                                                                                               |
| Site Location:           | SHERIDAN ST HOLLYWOOD FL 33019                                                                                                                                                                       |
| Folio Number:            | 514201014083                                                                                                                                                                                         |
| Size:                    | Approximately 11,559,378 square feet.                                                                                                                                                                |
| Zoning in Area:          | GU- Government Use District                                                                                                                                                                          |
| Land Use:                | 1 - Water                                                                                                                                                                                            |
| Property Assessed Value: | \$1,155,940.00                                                                                                                                                                                       |
| Legal Description:       | HOLLYWOOD CENTRAL BEACH 4-20 B ALL THAT PT OF BLK 59<br>LYING N OF NLY R/W/L OF SHERIDAN ST & THAT PT OF BLK 59<br>LYING WITHIN FOL DESC AREA: THE ELY EXT OF SLY/L OF BLK<br>42 TO MIDPOINT OF WEST |
| Aerial Location Map:     |                                                                                                                                                                                                      |

Note: Aerial Location map is depicted as reference to the location. Exact location and size are provided by the survey.

Exhibit 2 Page 2 of 2