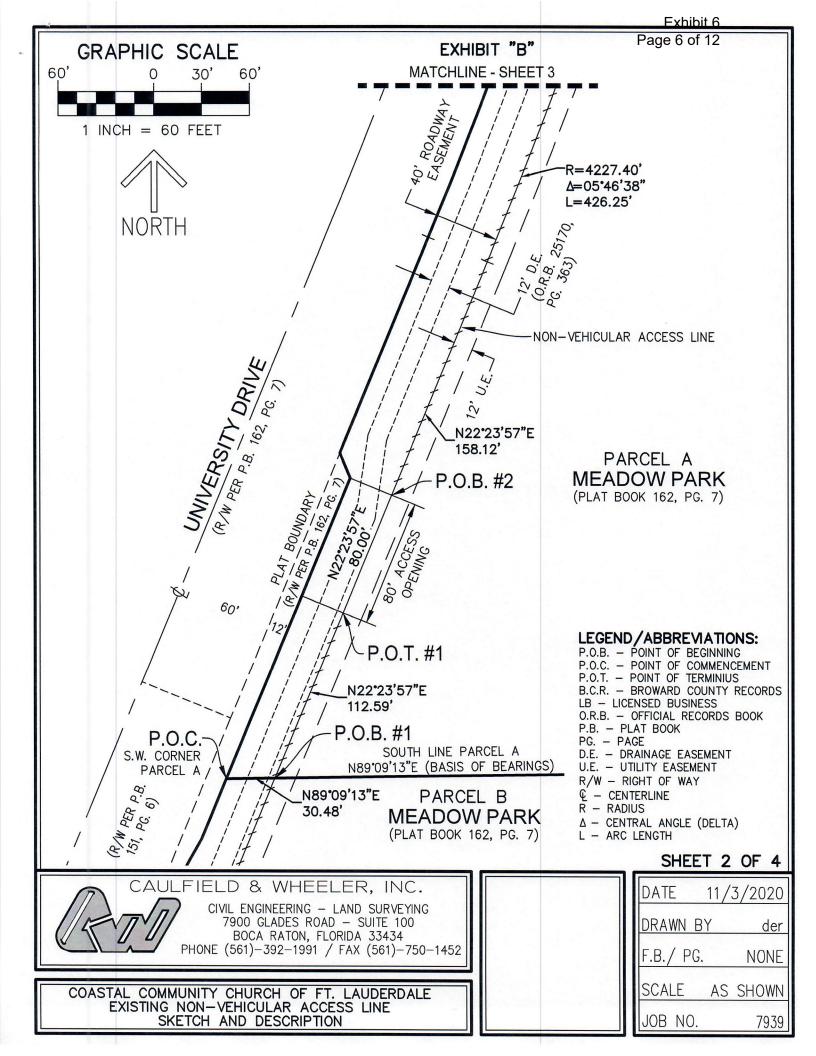

## **DESCRIPTION:**

A NON-VEHICULAR ACCESS LINE LYING WITHIN PARCEL A, MEADOW PARK, ACCORDING TO THE PLAT THEREOF, AS RECORDED IN PLAT BOOK 162, PAGE 7 OF THE PUBLIC RECORDS OF BROWARD COUNTY, FLORIDA, DESCRIBED AS FOLLOWS:

COMMENCE AT THE SOUTHWEST CORNER OF SAID PARCEL A; THENCE ALONG THE SOUTH LINE OF SAID PARCEL A, NORTH 89°09'13" EAST A DISTANCE OF 30.48 FEET TO THE POINT OF BEGINNING #1 OF SAID NON-VEHICULAR ACCESS LINE: THENCE NORTH 22°23'57" EAST A DISTANCE OF 112.59 FEET TO THE POINT OF TERMINUS #1 OF SAID NON-VEHICULAR ACCESS LINE; THENCE CONTINUE NORTH 22°23'57" EAST A DISTANCE OF 80.00 FEET TO THE POINT OF BEGINNING #2 OF SAID NON-VEHICULAR ACCESS LINE; THENCE CONTINUE NORTH 22°23'57" EAST A DISTANCE OF 158.12 FEET TO A POINT OF CURVATURE OF A CURVE TO THE LEFT HAVING A RADIUS OF 4,227.40 FEET AND A CENTRAL ANGLE OF 05'46'38"; THENCE NORTHERLY ALONG THE ARC OF SAID CURVE A DISTANCE OF 426.25 FEET TO THE POINT OF TERMINUS #2 OF SAID NON-VEHICULAR ACCESS LINE; THENCE CONTINUE NORTHERLY ALONG THE ARC OF SAID CURVE THROUGH A CENTRAL ANGLE OF 01°05'03", A DISTANCE OF 80.00 FEET TO THE POINT OF BEGINNING #3 OF SAID NON-VEHICULAR ACCESS LINE; THENCE CONTINUE NORTHERLY ALONG THE ARC OF SAID CURVE THROUGH A CENTRAL ANGLE OF 08°29'42", A DISTANCE OF 626.79 FEET TO THE EAST LINE OF SAID PARCEL A AND THE POINT OF TERMINUS #3 OF SAID NON-VEHICULAR ACCESS LINE.

SAID NON-VEHICULAR ACCESS LINE LYING AND BEING IN THE CITY OF PARKLAND, BROWARD COUNTY. FLORIDA.