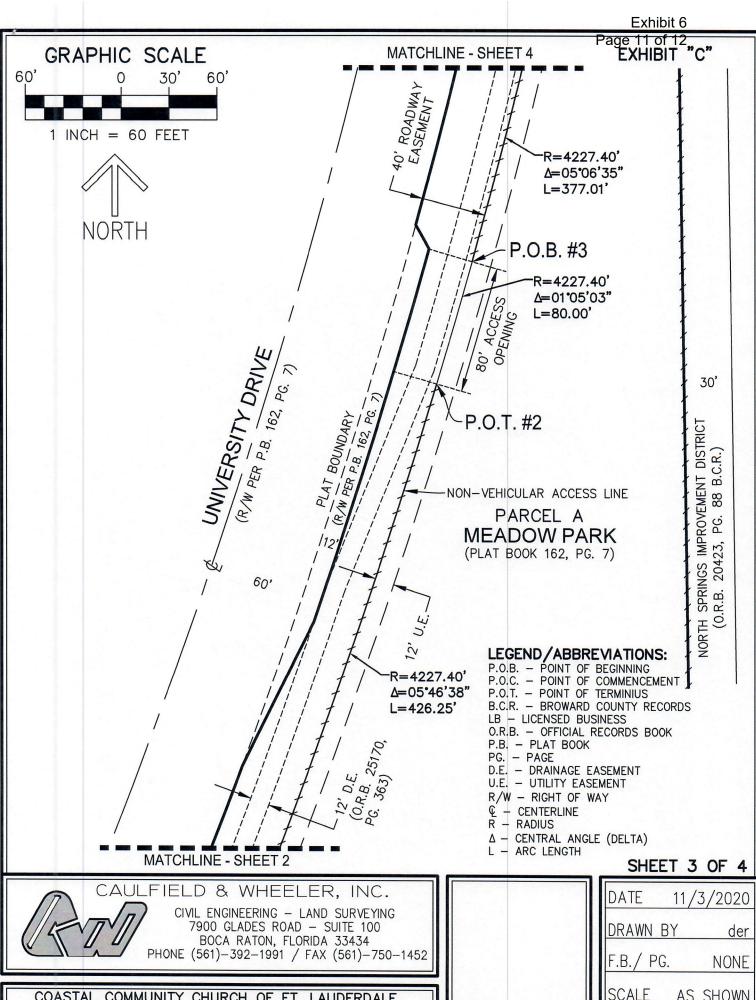

## **DESCRIPTION:**

A NON-VEHICULAR ACCESS LINE LYING WITHIN PARCEL A, MEADOW PARK, ACCORDING TO THE PLAT THEREOF, AS RECORDED IN PLAT BOOK 162, PAGE 7 OF THE PUBLIC RECORDS OF BROWARD COUNTY, FLORIDA, DESCRIBED AS FOLLOWS:

COMMENCE AT THE SOUTHWEST CORNER OF SAID PARCEL A; THENCE ALONG THE SOUTH LINE OF SAID PARCEL A, NORTH 89°09'13" EAST A DISTANCE OF 30.48 FEET TO THE POINT OF BEGINNING #1 OF SAID NON-VEHICULAR ACCESS LINE; THENCE NORTH 22°23'57" EAST A DISTANCE OF 112.59 FEET TO THE POINT OF TERMINUS #1 OF SAID NON-VEHICULAR ACCESS LINE; THENCE CONTINUE NORTH 22°23'57" EAST A DISTANCE OF 80.00 FEET TO THE POINT OF BEGINNING #2 OF SAID NON-VEHICULAR ACCESS LINE; THENCE CONTINUE NORTH 22°23'57" EAST A DISTANCE OF 158.12 FEET TO A POINT OF CURVATURE OF A CURVE TO THE LEFT HAVING A RADIUS OF 4,227.40 FEET AND A CENTRAL ANGLE OF 05'46'38": THENCE NORTHERLY ALONG THE ARC OF SAID CURVE A DISTANCE OF 426.25 FEET TO THE POINT OF TERMINUS #2 OF SAID NON-VEHICULAR ACCESS LINE; THENCE CONTINUE NORTHERLY ALONG THE ARC OF SAID CURVE THROUGH A CENTRAL ANGLE OF 01°05'03", A DISTANCE OF 80.00 FEET TO THE POINT OF BEGINNING #3 OF SAID NON-VEHICULAR ACCESS LINE: THENCE CONTINUE NORTHERLY ALONG THE ARC OF SAID CURVE THROUGH A CENTRAL ANGLE OF 05°06'35", A DISTANCE OF 377.01 FEET TO THE POINT OF TERMINUS #3 OF SAID NON-VEHICULAR ACCESS LINE: THENCE CONTINUE NORTHERLY ALONG THE ARC OF SAID CURVE THROUGH A CENTRAL ANGLE OF 00°40'40", A DISTANCE OF 50.00 FEET TO THE POINT OF BEGINNING #4 OF SAID NON-VEHICULAR ACCESS LINE; THENCE CONTINUE NORTHERLY ALONG THE ARC OF SAID CURVE THROUGH A CENTRAL ANGLE OF 02°42'27", A DISTANCE OF 199.77 FEET TO THE EAST LINE OF SAID PARCEL A AND THE POINT OF TERMINUS #4 OF SAID NON-VEHICULAR ACCESS LINE.

SAID NON-VEHICULAR ACCESS LINE LYING AND BEING IN THE CITY OF PARKLAND, BROWARD COUNTY, FLORIDA.