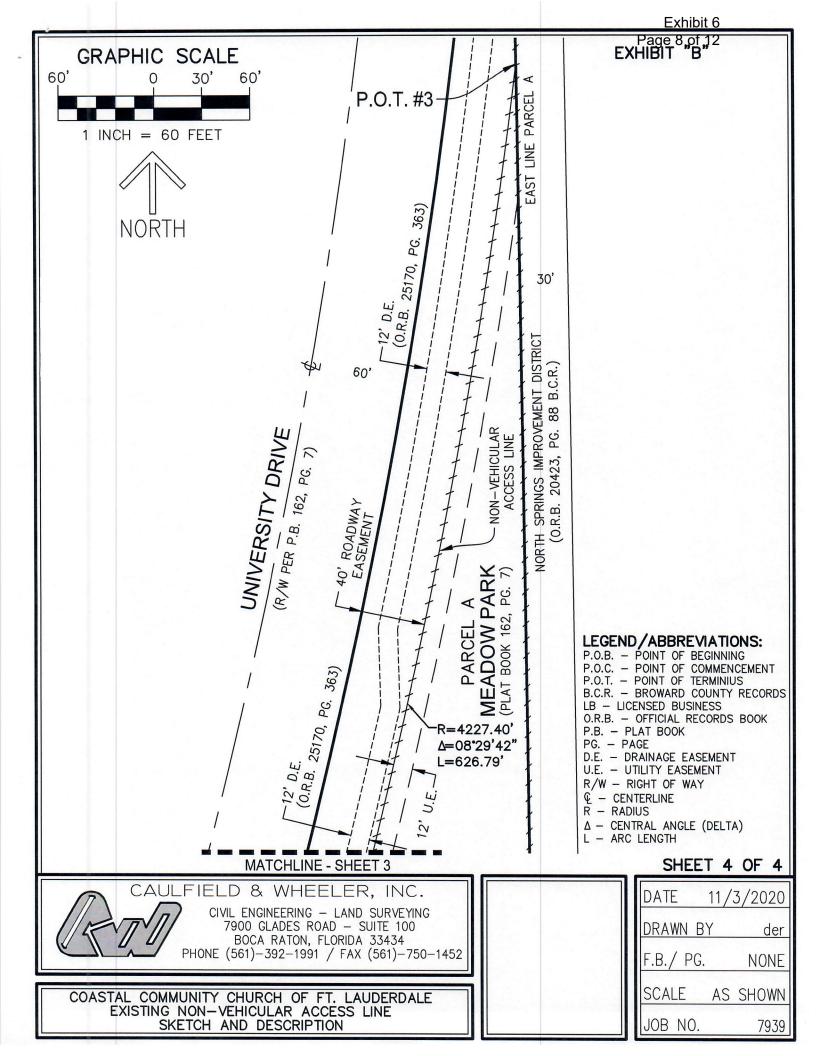

## **DESCRIPTION:**

A NON-VEHICULAR ACCESS LINE LYING WITHIN PARCEL A, MEADOW PARK, ACCORDING TO THE PLAT THEREOF, AS RECORDED IN PLAT BOOK 162, PAGE 7 OF THE PUBLIC RECORDS OF BROWARD COUNTY, FLORIDA, DESCRIBED AS FOLLOWS:

COMMENCE AT THE SOUTHWEST CORNER OF SAID PARCEL A; THENCE ALONG THE SOUTH LINE OF SAID PARCEL A, NORTH 89°09'13" EAST A DISTANCE OF 30.48 FEET TO THE POINT OF BEGINNING #1 OF SAID NON-VEHICULAR ACCESS LINE: THENCE NORTH 22°23'57" EAST A DISTANCE OF 112.59 FEET TO THE POINT OF TERMINUS #1 OF SAID NON-VEHICULAR ACCESS LINE; THENCE CONTINUE NORTH 22°23'57" EAST A DISTANCE OF 80.00 FEET TO THE POINT OF BEGINNING #2 OF SAID NON-VEHICULAR ACCESS LINE; THENCE CONTINUE NORTH 22°23'57" EAST A DISTANCE OF 158.12 FEET TO A POINT OF CURVATURE OF A CURVE TO THE LEFT HAVING A RADIUS OF 4,227.40 FEET AND A CENTRAL ANGLE OF 05'46'38"; THENCE NORTHERLY ALONG THE ARC OF SAID CURVE A DISTANCE OF 426.25 FEET TO THE POINT OF TERMINUS #2 OF SAID NON-VEHICULAR ACCESS LINE; THENCE CONTINUE NORTHERLY ALONG THE ARC OF SAID CURVE THROUGH A CENTRAL ANGLE OF 01°05'03", A DISTANCE OF 80.00 FEET TO THE POINT OF BEGINNING #3 OF SAID NON-VEHICULAR ACCESS LINE; THENCE CONTINUE NORTHERLY ALONG THE ARC OF SAID CURVE THROUGH A CENTRAL ANGLE OF 08°29'42", A DISTANCE OF 626.79 FEET TO THE EAST LINE OF SAID PARCEL A AND THE POINT OF TERMINUS #3 OF SAID NON-VEHICULAR ACCESS LINE.

SAID NON-VEHICULAR ACCESS LINE LYING AND BEING IN THE CITY OF PARKLAND, BROWARD COUNTY. FLORIDA.