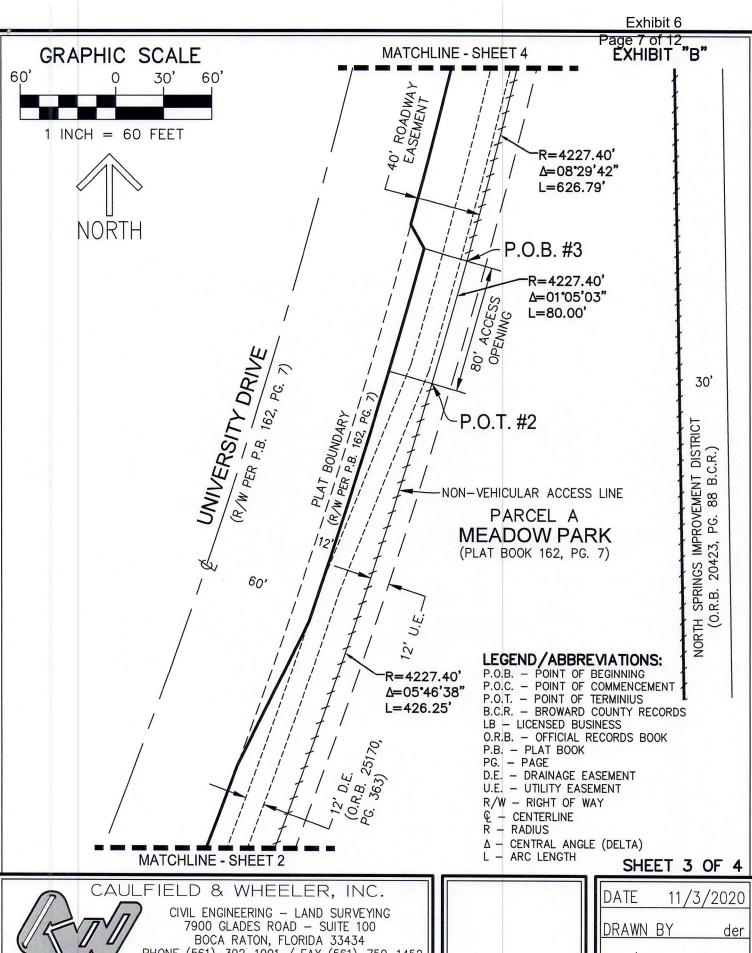

## **DESCRIPTION:**

A NON-VEHICULAR ACCESS LINE LYING WITHIN PARCEL A, MEADOW PARK, ACCORDING TO THE PLAT THEREOF, AS RECORDED IN PLAT BOOK 162, PAGE 7 OF THE PUBLIC RECORDS OF BROWARD COUNTY, FLORIDA, DESCRIBED AS FOLLOWS:

COMMENCE AT THE SOUTHWEST CORNER OF SAID PARCEL A; THENCE ALONG THE SOUTH LINE OF SAID PARCEL A, NORTH 89°09'13" EAST A DISTANCE OF 30.48 FEET TO THE POINT OF BEGINNING #1 OF SAID NON-VEHICULAR ACCESS LINE: THENCE NORTH 22°23'57" EAST A DISTANCE OF 112.59 FEET TO THE POINT OF TERMINUS #1 OF SAID NON-VEHICULAR ACCESS LINE; THENCE CONTINUE NORTH 22°23'57" EAST A DISTANCE OF 80.00 FEET TO THE POINT OF BEGINNING #2 OF SAID NON-VEHICULAR ACCESS LINE; THENCE CONTINUE NORTH 22°23'57" EAST A DISTANCE OF 158.12 FEET TO A POINT OF CURVATURE OF A CURVE TO THE LEFT HAVING A RADIUS OF 4,227.40 FEET AND A CENTRAL ANGLE OF 05'46'38"; THENCE NORTHERLY ALONG THE ARC OF SAID CURVE A DISTANCE OF 426.25 FEET TO THE POINT OF TERMINUS #2 OF SAID NON-VEHICULAR ACCESS LINE; THENCE CONTINUE NORTHERLY ALONG THE ARC OF SAID CURVE THROUGH A CENTRAL ANGLE OF 01°05'03", A DISTANCE OF 80.00 FEET TO THE POINT OF BEGINNING #3 OF SAID NON-VEHICULAR ACCESS LINE; THENCE CONTINUE NORTHERLY ALONG THE ARC OF SAID CURVE THROUGH A CENTRAL ANGLE OF 08°29'42", A DISTANCE OF 626.79 FEET TO THE EAST LINE OF SAID PARCEL A AND THE POINT OF TERMINUS #3 OF SAID NON-VEHICULAR ACCESS LINE.

SAID NON-VEHICULAR ACCESS LINE LYING AND BEING IN THE CITY OF PARKLAND, BROWARD COUNTY. FLORIDA.