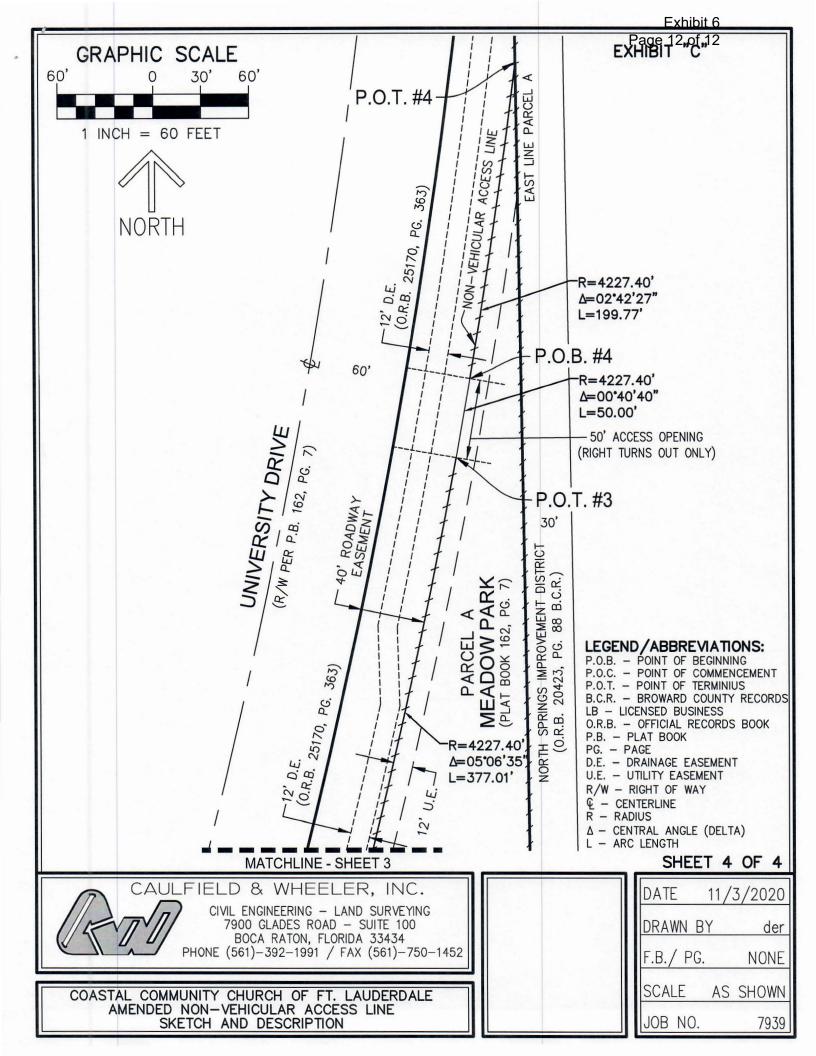

COMMENCE AT THE SOUTHWEST CORNER OF SAID PARCEL A; THENCE ALONG THE SOUTH LINE OF SAID PARCEL A, NORTH 89°09'13" EAST A DISTANCE OF 30.48 FEET TO THE POINT OF BEGINNING #1 OF SAID NON-VEHICULAR ACCESS LINE; THENCE NORTH 22°23'57" EAST A DISTANCE OF 112.59 FEET TO THE POINT OF TERMINUS #1 OF SAID NON-VEHICULAR ACCESS LINE; THENCE CONTINUE NORTH 22°23'57" EAST A DISTANCE OF 80.00 FEET TO THE POINT OF BEGINNING #2 OF SAID NON-VEHICULAR ACCESS LINE; THENCE CONTINUE NORTH 22°23'57" EAST A DISTANCE OF 158.12 FEET TO A POINT OF CURVATURE OF A CURVE TO THE LEFT HAVING A RADIUS OF 4,227.40 FEET AND A CENTRAL ANGLE OF 05'46'38": THENCE NORTHERLY ALONG THE ARC OF SAID CURVE A DISTANCE OF 426.25 FEET TO THE POINT OF TERMINUS #2 OF SAID NON-VEHICULAR ACCESS LINE; THENCE CONTINUE NORTHERLY ALONG THE ARC OF SAID CURVE THROUGH A CENTRAL ANGLE OF 01°05'03", A DISTANCE OF 80.00 FEET TO THE POINT OF BEGINNING #3 OF SAID NON-VEHICULAR ACCESS LINE: THENCE CONTINUE NORTHERLY ALONG THE ARC OF SAID CURVE THROUGH A CENTRAL ANGLE OF 05°06'35", A DISTANCE OF 377.01 FEET TO THE POINT OF TERMINUS #3 OF SAID NON-VEHICULAR ACCESS LINE: THENCE CONTINUE NORTHERLY ALONG THE ARC OF SAID CURVE THROUGH A CENTRAL ANGLE OF 00°40'40", A DISTANCE OF 50.00 FEET TO THE POINT OF BEGINNING #4 OF SAID NON-VEHICULAR ACCESS LINE; THENCE CONTINUE NORTHERLY ALONG THE ARC OF SAID CURVE THROUGH A CENTRAL ANGLE OF 02°42'27", A DISTANCE OF 199.77 FEET TO THE EAST LINE OF SAID PARCEL A AND THE POINT OF TERMINUS #4 OF SAID NON-VEHICULAR ACCESS LINE.