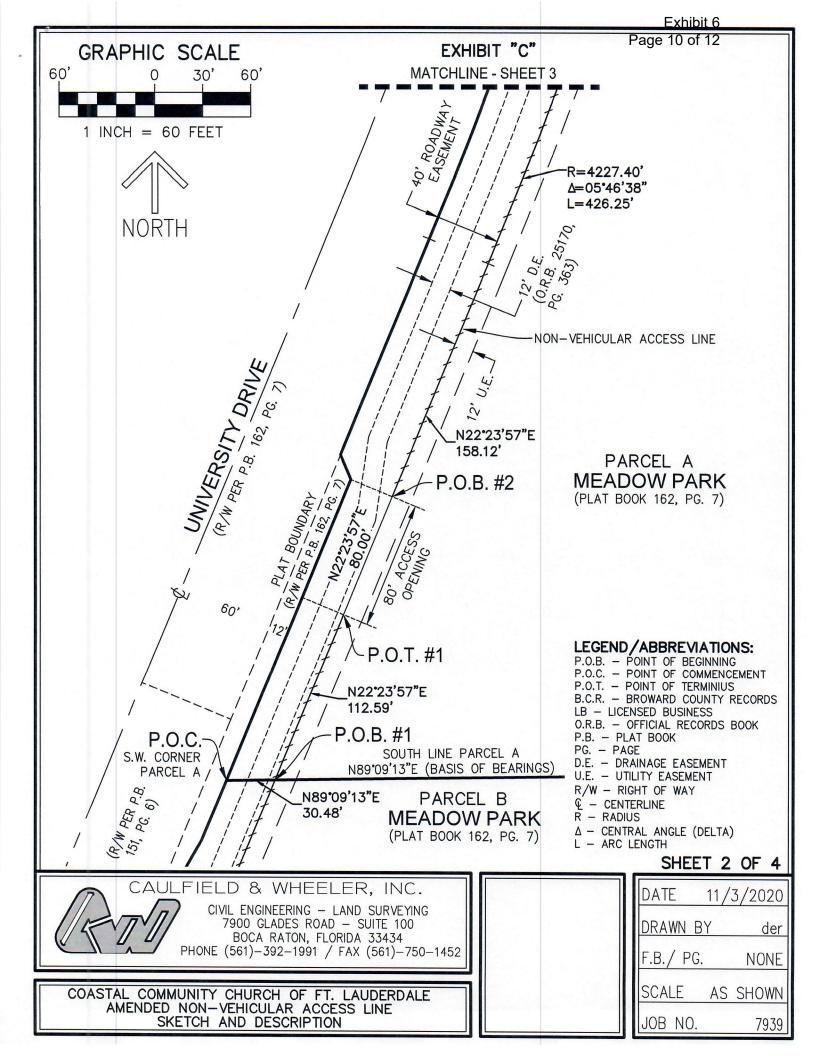

## **DESCRIPTION:**

A NON-VEHICULAR ACCESS LINE LYING WITHIN PARCEL A, MEADOW PARK, ACCORDING TO THE PLAT THEREOF, AS RECORDED IN PLAT BOOK 162, PAGE 7 OF THE PUBLIC RECORDS OF BROWARD COUNTY, FLORIDA, DESCRIBED AS FOLLOWS:

COMMENCE AT THE SOUTHWEST CORNER OF SAID PARCEL A; THENCE ALONG THE SOUTH LINE OF SAID PARCEL A, NORTH 89°09'13" EAST A DISTANCE OF 30.48 FEET TO THE POINT OF BEGINNING #1 OF SAID NON-VEHICULAR ACCESS LINE; THENCE NORTH 22°23'57" EAST A DISTANCE OF 112.59 FEET TO THE POINT OF TERMINUS #1 OF SAID NON-VEHICULAR ACCESS LINE; THENCE CONTINUE NORTH 22°23'57" EAST A DISTANCE OF 80.00 FEET TO THE POINT OF BEGINNING #2 OF SAID NON-VEHICULAR ACCESS LINE; THENCE CONTINUE NORTH 22°23'57" EAST A DISTANCE OF 158.12 FEET TO A POINT OF CURVATURE OF A CURVE TO THE LEFT HAVING A RADIUS OF 4,227.40 FEET AND A CENTRAL ANGLE OF 05'46'38": THENCE NORTHERLY ALONG THE ARC OF SAID CURVE A DISTANCE OF 426.25 FEET TO THE POINT OF TERMINUS #2 OF SAID NON-VEHICULAR ACCESS LINE; THENCE CONTINUE NORTHERLY ALONG THE ARC OF SAID CURVE THROUGH A CENTRAL ANGLE OF 01°05'03", A DISTANCE OF 80.00 FEET TO THE POINT OF BEGINNING #3 OF SAID NON-VEHICULAR ACCESS LINE: THENCE CONTINUE NORTHERLY ALONG THE ARC OF SAID CURVE THROUGH A CENTRAL ANGLE OF 05°06'35", A DISTANCE OF 377.01 FEET TO THE POINT OF TERMINUS #3 OF SAID NON-VEHICULAR ACCESS LINE: THENCE CONTINUE NORTHERLY ALONG THE ARC OF SAID CURVE THROUGH A CENTRAL ANGLE OF 00°40'40", A DISTANCE OF 50.00 FEET TO THE POINT OF BEGINNING #4 OF SAID NON-VEHICULAR ACCESS LINE; THENCE CONTINUE NORTHERLY ALONG THE ARC OF SAID CURVE THROUGH A CENTRAL ANGLE OF 02°42'27", A DISTANCE OF 199.77 FEET TO THE EAST LINE OF SAID PARCEL A AND THE POINT OF TERMINUS #4 OF SAID NON-VEHICULAR ACCESS LINE.

SAID NON-VEHICULAR ACCESS LINE LYING AND BEING IN THE CITY OF PARKLAND, BROWARD COUNTY, FLORIDA.