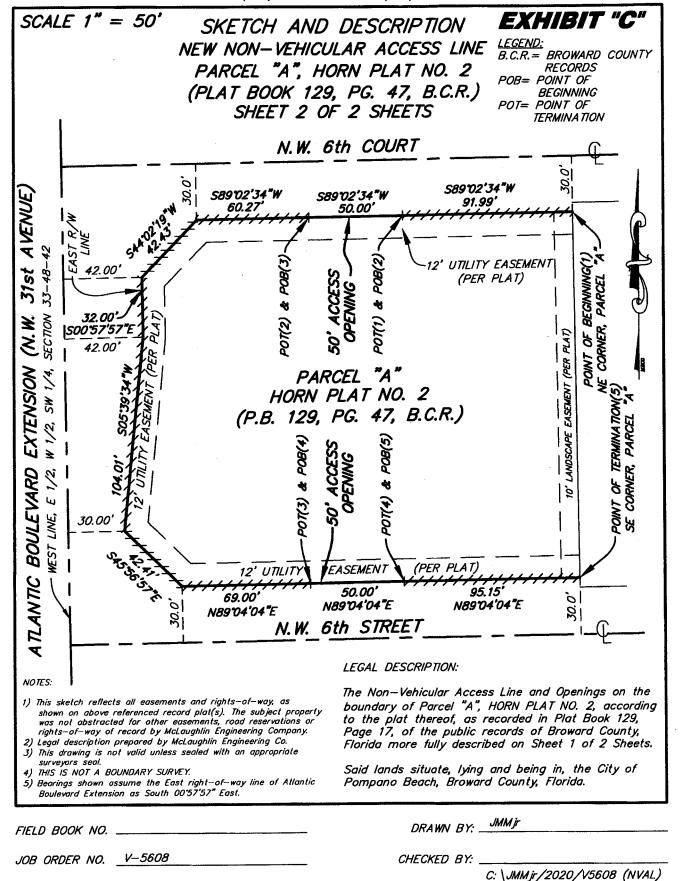

# SKETCH AND DESCRIPTION NEW NON-VEHICULAR ACCESS LINE PARCEL "A", HORN PLAT NO. 2 (PLAT BOOK 129, PG. 47, B.C.R.) SHEET 1 OF 2 SHEETS

LEGAL DESCRIPTION:

The Non-Vehicular Access Line and Openings on the North, West and South lines of Parcel "A", HORN PLAT NO. 2, according to the plat thereof, as recorded in Plat Book 129, Page 17, of the public records of Broward County, Florida more fully described as follows:

Beginning (1) at the Northeast corner of said Parcel "A", being the Beginning of a Non-Vehicular Access Line; thence South 89°02'34" West, a distance of 91.99 feet to the Point of Termination (1) of said Non-Vehicular Access Line and to the Point of Beginning (2) of a 50 foot Access Opening; thence continuing South 89'02'34" West, a distance of 50.00 feet to the Point of Termination (2) of said 50 foot Access Opening and to the Point of Beginning (3) of a Non-Vehicular Access Line; thence continuing South 89°02'34" West, a distance of 60.27 feet; thence South 44°02'19" West, a distance of 42.43 feet; thence South 00°57'57" East, a distance of 32.00 feet; thence South 05°39'34" West, a distance of 104.01 feet; thence South 45°56'57" East, a distance of 42.41 feet; thence North 89°04'04" East, a distance of 69.00 feet to the Point of Termination (3) of said Non-Vehicular Access Line and to the Point of Beginning (4) of a 50 foot Access Opening; thence continuing North 89°04'04" East, a distance of 50.00 feet to the Point of Termination (4) of said 50 foot Access Opening and to the Point of Beginning (5) of a Non-Vehicular Access Line; thence continuing North 89'04'04" East, a distance of 95.15 feet to the Southeast corner of said Parcel "A" and to the Point of Termination (5) of the herein described Non-Vehicular Access Line.

Said lands situate, lying and being in, the City of Pompano Beach, Broward County, Florida.

CERTIFICATION

Certified Correct.
Fort Lauderdale,

Certified Correct. Dated at Fort Lauderdale, Florida this 12th day of November, 2020.