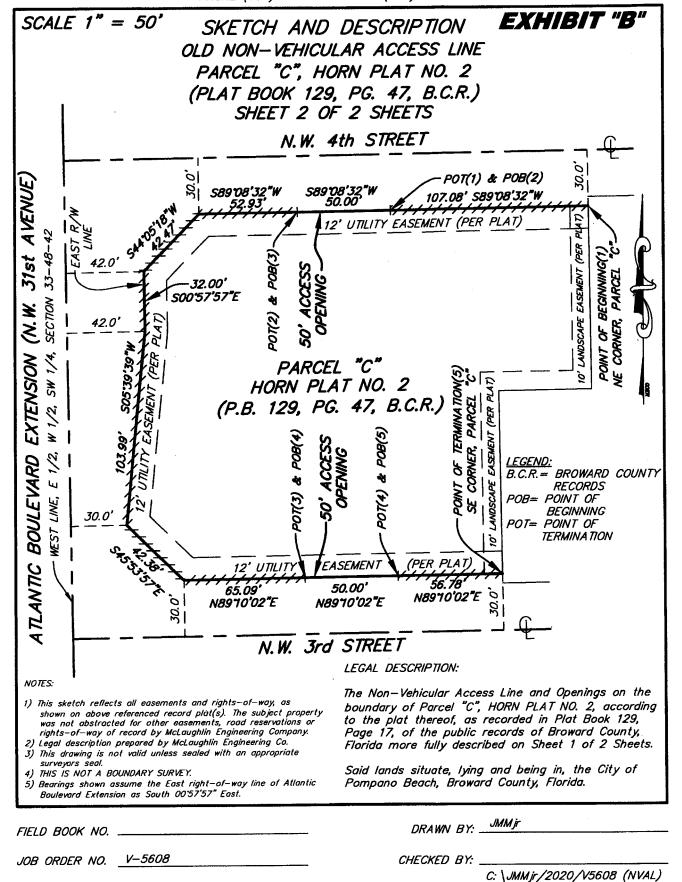

#### McLAUGHLIN ENGINEERING COMPANY LB#285

ENGINEERING \* SURVEYING \* PLATTING \* LAND PLANNING 1700 N.W. 64th STREET #400, FORT LAUDERDALE, FLORIDA 33309 PHONE (954) 763-7611 \* FAX (954) 763-7615

SKETCH AND DESCRIPTION
OLD NON-VEHICULAR ACCESS LINE
PARCEL "C", HORN PLAT NO. 2
(PLAT BOOK 129, PG. 47, B.C.R.)
SHEET 1 OF 2 SHEETS

LEGAL DESCRIPTION:

The Non-Vehicular Access Line and Openings on the North, West and South lines of Parcel "C", HORN PLAT NO. 2, according to the plat thereof, as recorded in Plat Book 129, Page 17, of the public records of Broward County, Florida more fully described as follows:

Beginning (1) at the Northeast corner of said Parcel "C", being the Beginning of a Non-Vehicular Access Line; thence South 89'08'32" West, a distance of 107.08 feet to the Point of Termination (1) of said Non-Vehicular Access Line and to the Point of Beginning (2) of a 50 foot Access Opening; thence continuing South 89°08'32" West, a distance of 50.00 feet to the Point of Termination (2) of said 50 foot Access Opening and to the Point of Beginning (3) of a Non-Vehicular Access Line; thence continuing South 89°08'32" West, a distance of 52.93 feet; thence South 44°05'18" West, a distance of 42.47 feet; thence South 00'57'57" East, a distance of 32.00 feet; thence South 05'39'39" West, a distance of 103.99 feet; thence South 45°53'57" East, a distance of 42.38 feet; thence North 89°10'02" East, a distance of 65.09 feet to the Point of Termination (3) of said Non-Vehicular Access Line and to the Point of Beginning (4) of a 50 foot Access Opening; thence continuing North 89'10'02" a distance of 50.00 feet to the Point of Termination (4) of said 50 foot Access Opening and to the Point of Beginning (5) of a Non-Vehicular Access Line; thence continuing North 89'10'02" East, a distance of 56.78 feet to the Southeast corner of said Parcel "C" and to the Point of Termination (5) of the herein described Non-Vehicular Access Line.