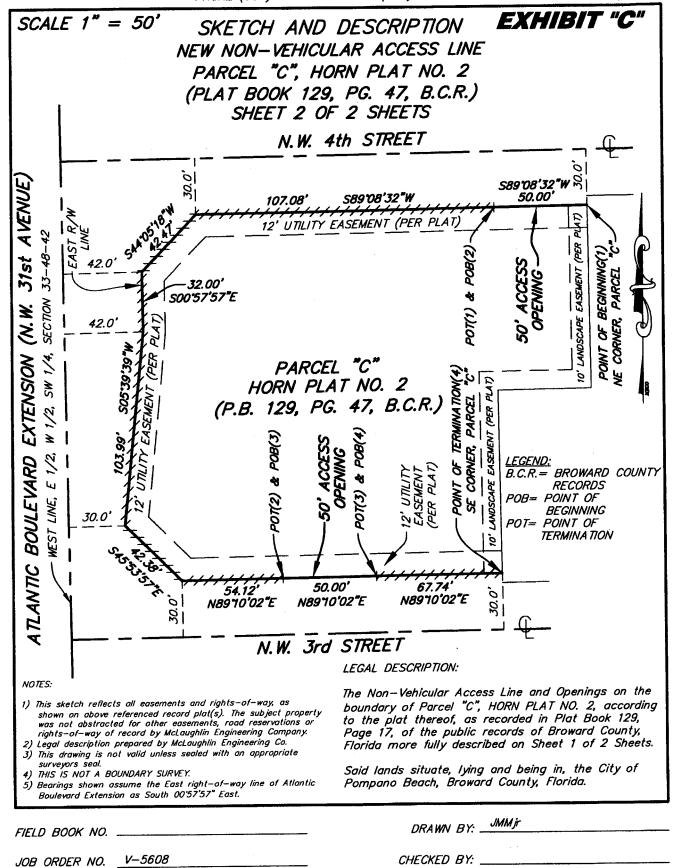

ENGINEERING \* SURVEYING \* PLATTING \* LAND PLANNING 1700 N.W. 64th STREET #400, FORT LAUDERDALE, FLORIDA 33309 PHONE (954) 763-7611 \* FAX (954) 763-7615

SKETCH AND DESCRIPTION

NEW NON-VEHICULAR ACCESS LINE

PARCEL "C", HORN PLAT NO. 2

(PLAT BOOK 129, PG. 47, B.C.R.)

SHEET 1 OF 2 SHEETS

LEGAL DESCRIPTION:

The Non-Vehicular Access Line and Openings on the North, West and South lines of Parcel "C", HORN PLAT NO. 2, according to the plat thereof, as recorded in Plat Book 129, Page 17, of the public records of Broward County, Florida more fully described as follows:

Beginning (1) at the Northeast corner of said Parcel "C", being the Beginning of a 50 foot Access Opening; thence South 89°08'32" West, a distance of 50.00 feet to the Point of Termination (1) of said 50 foot Access Opening and to the Point of Beginning (2) of a Non-Vehicular Access Line; thence continuing South 89°08'32" West, a distance of 107.08 feet; thence South 44°05'18" West, a distance of 42.47 feet; thence South 00°57'57" East, a distance of 32.00 feet; thence South 05'3939" West, a distance of 103.99 feet; thence South 45'53'57" East, a distance of 42.38 feet; thence North 89°10'02" East, a distance of 54.12 feet to the Point of Termination (2) of said Non-Vehicular Access Line and to the Point of Beginning (3) of a 50 foot Access Opening; thence continuing North 89°10'02" East, a distance of 50.00 feet to the Point of Termination (3) of said 50 foot Access Opening and to the Point of Beginning (4) of a Non-Vehicular Access Line, thence continuing North 89'10'02" East, a distance of 67.74 feet to the Southeast corner of said Parcel "C" and to the Point of Termination (4) of the herein described Non-Vehicular Access Line.