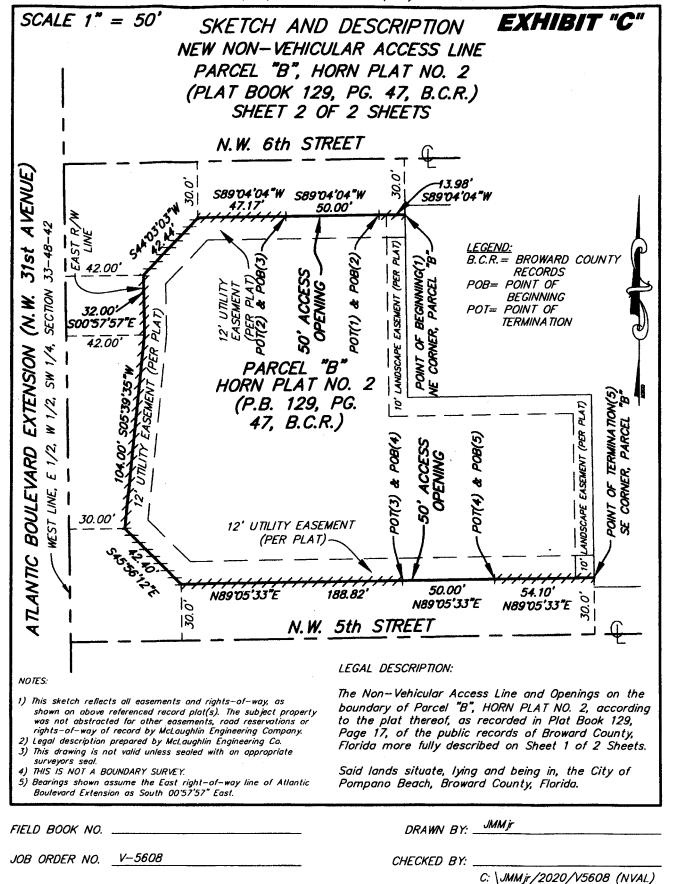

ENGINEERING \* SURVEYING \* PLATTING \* LAND PLANNING 1700 N.W. 64th STREET #400, FORT LAUDERDALE, FLORIDA 33309 PHONE (954) 763-7611 \* FAX (954) 763-7615

SKETCH AND DESCRIPTION NEW NON-VEHICULAR ACCESS LINE PARCEL "B", HORN PLAT NO. 2 (PLAT BOOK 129, PG. 47, B.C.R.) SHEET 1 OF 2 SHEETS

LEGAL DESCRIPTION:

The Non-Vehicular Access Line and Openings on the North, West and South lines of Parcel "B", HORN PLAT NO. 2, according to the plat thereof, as recorded in Plat Book 129, Page 17, of the public records of Broward County, Florida more fully described as follows:

Beginning (1) at the Northeast corner of said Parcel "B", being the Beginning of a Non-Vehicular Access Line; thence South 89°04'04" West, a distance of 13.98 feet to the Point of Termination (1) of said Non-Vehicular Access Line and to the Point of Beginning (2) of a 50 foot Access Opening; thence continuing South 89°04'04" West, a distance of 50.00 feet to the Point of Termination (2) of said 50 foot Access Opening and to the Point of Beginning (3) of a Non-Vehicular Access Line; thence continuing South 89°04'04" West, a distance of 47.17 feet; thence South 44°03'03" West, a distance of 42.44 feet; thence South 00°57'57" East, a distance of 32.00 feet; thence South 05°39'35" West, a distance of 104.00 feet; thence South 45°56'12" East, a distance of 42.40 feet; thence North 89°05'33" East, a distance of 188.82 feet to the Point of Termination (3) of said Non-Vehicular Access Line and to the Point of Beginning (4) of a 50 foot Access Opening; thence continuing North 89°05'33" East, a distance of 50.00 feet to the Point of Termination (4) of said 50 foot Access Opening and to the Point of Beginning (5) of a Non-Vehicular Access Line; thence continuing North 89°05'33" East, a distance of 54.10 feet to the Southeast corner of said Parcel "B" and to the Point of Termination (5) of the herein described Non-Vehicular Access Line.