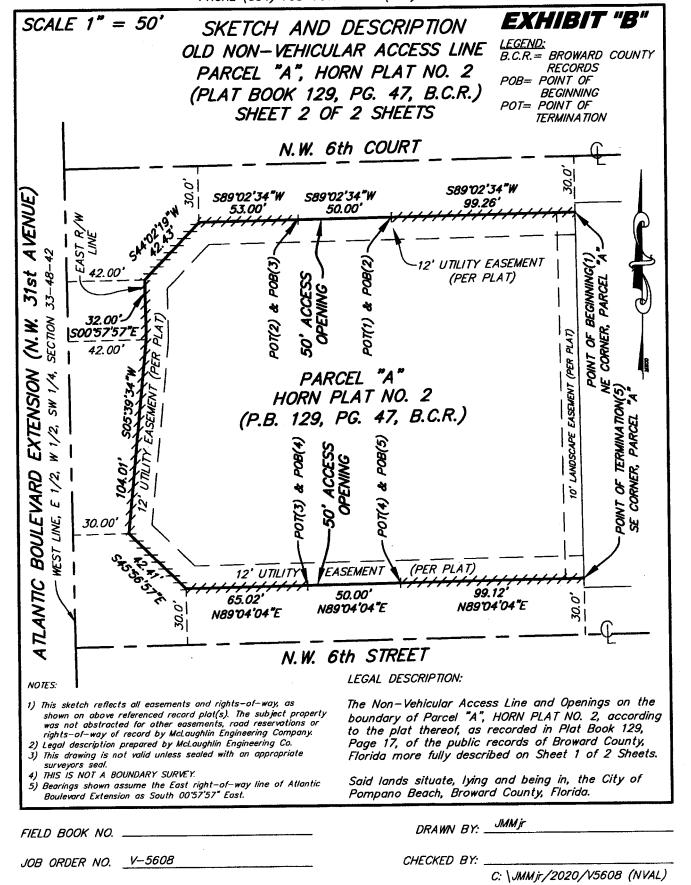

ENGINEERING \* SURVEYING \* PLATTING \* LAND PLANNING 1700 N.W. 64th STREET #400, FORT LAUDERDALE, FLORIDA 33309 PHONE (954) 763-7611 \* FAX (954) 763-7615

SKETCH AND DESCRIPTION
OLD NON-VEHICULAR ACCESS LINE
PARCEL "A", HORN PLAT NO. 2
(PLAT BOOK 129, PG. 47, B.C.R.)
SHEET 1 OF 2 SHEETS

LEGAL DESCRIPTION:

The Non-Vehicular Access Line and Openings on the North, West and South lines of Parcel "A", HORN PLAT NO. 2, according to the plat thereof, as recorded in Plat Book 129, Page 17, of the public records of Broward County, Florida more fully described as follows:

Beginning (1) at the Northeast corner of said Parcel "A", being the Beginning of a Non-Vehicular Access Line; thence South 89°02'34" West, a distance of 99.26 feet to the Point of Termination (1) of said Non-Vehicular Access Line and to the Point of Beginning (2) of a 50 foot Access Opening; thence continuing South 89°02'34" West, a distance of 50.00 feet to the Point of Termination (2) of said 50 foot Access Opening and to the Point of Beginning (3) of a Non-Vehicular Access Line; thence continuing South 89°02'34" West, a distance of 53.00 feet; thence South 44'02'19" West, a distance of 42.43 feet; thence South 00°57′57" East, a distance of 32.00 feet; thence South 05°39′34" West, a distance of 104.01 feet; thence South 45°56'57" East, a distance of 42.41 feet; thence North 89°04'04" East, a distance of 65.02 feet to the Point of Termination (3) of said Non-Vehicular Access Line and to the Point of Beginning (4) of a 50 foot Access Opening; thence continuing North 89°04'04" East, a distance of 50.00 feet to the Point of Termination (4) of said 50 foot Access Opening and to the Point of Beginning (5) of a Non-Vehicular Access Line; thence continuing North 89°04'04" East, a distance of 99.12 feet to the Southeast corner of said Parcel "A" and to the Point of Termination (5) of the herein described Non-Vehicular Access Line.

Said lands situate, lying and being in, the City of Pompano Beach, Broward County, Florida.

No. 5289