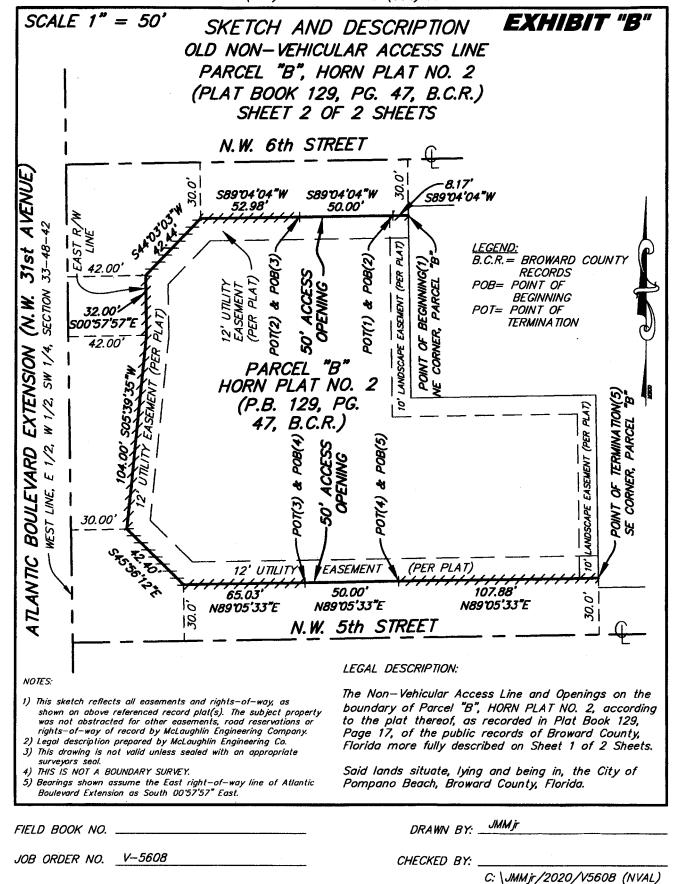

ENGINEERING \* SURVEYING \* PLATTING \* LAND PLANNING 1700 N.W. 64th STREET #400, FORT LAUDERDALE, FLORIDA 33309 PHONE (954) 763-7611 \* FAX (954) 763-7615

SKETCH AND DESCRIPTION OLD NON-VEHICULAR ACCESS LINE PARCEL "B", HORN PLAT NO. 2 (PLAT BOOK 129, PG. 47, B.C.R.) SHEET 1 OF 2 SHEETS

LEGAL DESCRIPTION:

The Non-Vehicular Access Line and Openings on the North, West and South lines of Parcel "B", HORN PLAT NO. 2, according to the plat thereof, as recorded in Plat Book 129, Page 17, of the public records of Broward County, Florida more fully described as follows:

Beginning (1) at the Northeast corner of said Parcel "B", being the Beginning of a Non-Vehicular Access Line; thence South 89'04'04" West, a distance of 8.17 feet to the Point of Termination (1) of said Non-Vehicular Access Line and to the Point of Beginning (2) of a 50 foot Access Opening; thence continuing South 89°04'04" West, a distance of 50.00 feet to the Point of Termination (2) of said 50 foot Access Opening and to the Point of Beginning (3) of a Non-Vehicular Access Line; thence continuing South 89°04'04" West, a distance of 52.98 feet; thence South 44°03'03" West, a distance of 42.44 feet; thence South 00°57′57" East, a distance of 32.00 feet; thence South 05°39′35" West, a distance of 104.00 feet; thence South 45°56'12" East, a distance of 42.40 feet; thence North 89°05'33" East, a distance of 65.03 feet to the Point of Termination (3) of said Non-Vehicular Access Line and to the Point of Beginning (4) of a 50 foot Access Opening; thence continuing North 89°05'33" East, a distance of 50.00 feet to the Point of Termination (4) of said 50 foot Access Opening and to the Point of Beginning (5) of a Non-Vehicular Access Line; thence continuing North 89°05'33" East, a distance of 107.88 feet to the Southeast corner of said Parcel "B" and to the Point of Termination (5) of the herein described Non-Vehicular Access Line.