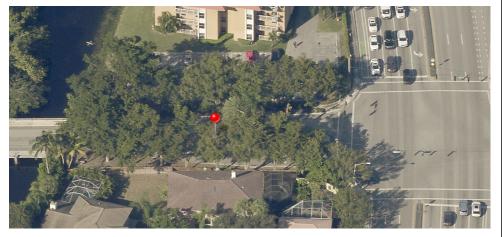

Exhibit 4 Page 1 of 1

# Property Fact Sheet: 5041-09-01-0014





### Aerial View from South



## Legend



Parcel Boundary

#### BROWARD Public Works Department Facilities Management Division Real Property Section

Site Ownership: **BROWARD COUNTY** 

Site Address: GATEHOUSE ROAD, PLANTATION FL 33324

**Commission District:** Steve Geller, District: 5

Folio(s): 504109010014

Site Size: 11.984 SOFT

**City Zoning:** PLANNED RESIDENTIAL DEVELOPMENT

**County Land Use:** LOW (3) RESIDENTIAL MEDIUM-HIGH (25) RESIDENTIAL

2020 Land Value: \$7,040

2020 Build/Improv.:

2020 Just Value: \$7,040

#### Legal Description:

**EVERGLADES PLANTATION** COMPANY'S SUBDIVISION THAT PORTION OF GATE HOUSE ROAD. A RIGHT-OF-WAY MEASURING 70 FEET WIDE, ACCORDING TO A WARRANTY DEED RECORDED IN OFFICIAL RECORDS BOOK 44 72, PAGE 511, BROWARD COUNTY RECORDS, FLORIDA, WITHIN SECTION 9, TOWNSHIP 50 SOUTH,