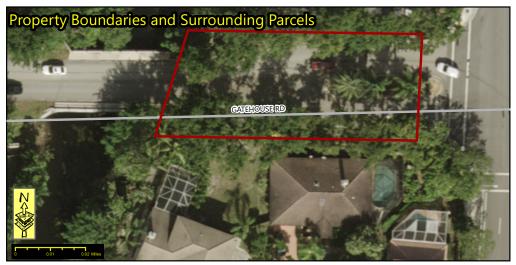

## Legend

Parcel Boundary

#### Legal Description:

**EVERGLADES PLANTATION** COMPANY'S SUBDIVISION THAT PORTION OF GATE HOUSE ROAD. A RIGHT-OF-WAY MEASURING 70 FEET WIDE, ACCORDING TO A WARRANTY DEED RECORDED IN OFFICIAL RECORDS BOOK 44 72, PAGE 511, BROWARD COUNTY RECORDS, FLORIDA, WITHIN SECTION 9, TOWNSHIP 50 SOUTH, RANGE 41 EAST.