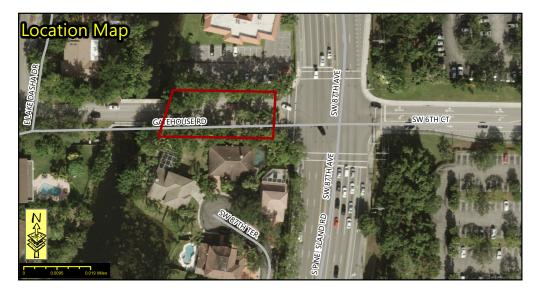

#### BROWARD Public Works Department Facilities Management Division Real Property Section

Site Ownership: **BROWARD COUNTY** 

Site Address: GATEHOUSE ROAD, PLANTATION FL 33324

**Commission District:** Steve Geller, District: 5

Folio(s): 504109010014

Site Size: 11.984 SOFT

**City Zoning:** PLANNED RESIDENTIAL DEVELOPMENT

**County Land Use:** LOW (3) RESIDENTIAL MEDIUM-HIGH (25) RESIDENTIAL

2020 Land Value: \$7,040

2020 Build/Improv.: