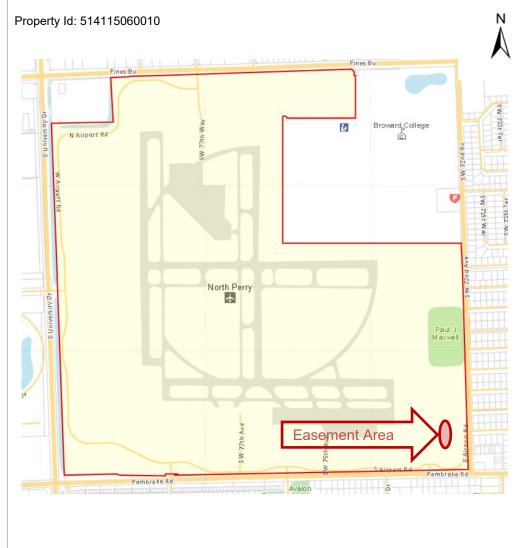

## FPL Easement Portion of North Perry Airport

| Facts                    | General Information                                                                                                                                                                   |
|--------------------------|---------------------------------------------------------------------------------------------------------------------------------------------------------------------------------------|
| Site Ownership:          | Broward County                                                                                                                                                                        |
| Site Location:           | 7201 South Airport Road, Pembroke Pines, FL 33023                                                                                                                                     |
| Folio Number             | 514115060010                                                                                                                                                                          |
| Easement Size:           | Approximately 2,534.3 square feet.                                                                                                                                                    |
| How Acquired:            | Quit Claim Deed dated April 18 <sup>th</sup> , 2019, and recorded on June 12,2019 in Instrument 115864953, of the Official Records of Broward County.                                 |
| Zoning in Area:          | A - Airport                                                                                                                                                                           |
| Land Use:                | 70 - Transportation                                                                                                                                                                   |
| Property Assessed Value: | \$22,129,840.00                                                                                                                                                                       |
| Legal Description:       | NORTH PERRY AIRPORT 113-30 B TRACT A LESS PT DESC IN OR 14127/765 & LESS PT DESC'D IN PARCEL 105 OF CA 92-15786 & LESS PT DESC AS COMM AT NW COR OF SW1/4 SEC 15, SLY 95 TO POB,S 420 |
|                          |                                                                                                                                                                                       |