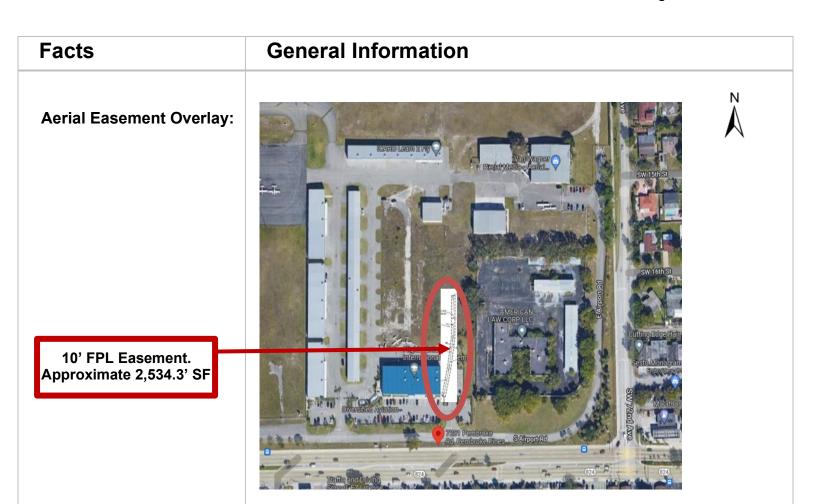

|
| Property Assessed Value: | \$22,129,840.00                                                                                                                                                                       |
| Legal Description:       | NORTH PERRY AIRPORT 113-30 B TRACT A LESS PT DESC IN OR 14127/765 & LESS PT DESC'D IN PARCEL 105 OF CA 92-15786 & LESS PT DESC AS COMM AT NW COR OF SW1/4 SEC 15, SLY 95 TO POB,S 420 |
|                          |                                                                                                                                                                                       |

## **Aerial Photo of Site:**