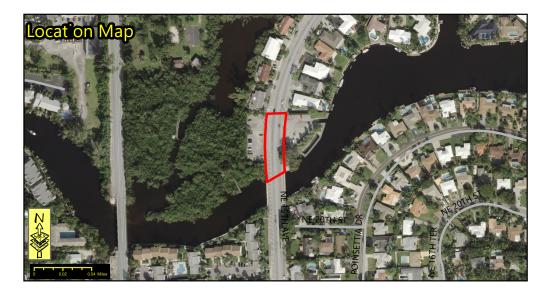

## Legend

PARCEL BOUNDARY

BROWARD **Public Works Department** Facilities Management Division Real Property Section

**Site Ownership: BROWARD COUNTY** 

Site Address: NE 15 AVENUE, WILTON MANORS FL 33305

**Commission District:** Tim Ryan, District: 7

Folio(s): 494226000040

Site Size: 16,238 SO. FT.

**City Zoning:** ROW

**County Land Use:** RECREATION AND OPEN SPACE ACTIVITY CENTER

2020 Land Value: \$8,280 2020 Build/Improv.:

2020 Just Value: \$8,280