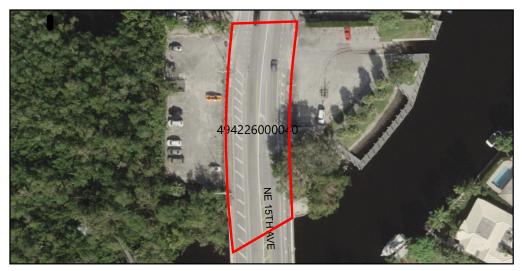

## Parcel 3 - Property Fact Sheet: 494226000040

## Legend

PARCEL BOUNDARY

BROWARD **Public Works Department** Facilities Management Division Real Property Section

**Site Ownership: BROWARD COUNTY** 

Site Address: NE 15 AVENUE, WILTON MANORS FL 33305

**Commission District:** Tim Ryan, District: 7

Folio(s): 494226000040

Site Size: 16,238 SO. FT.

**City Zoning:** ROW

**County Land Use:** RECREATION AND OPEN SPACE ACTIVITY CENTER

2020 Land Value: \$8,280 2020 Build/Improv.:

2020 Just Value: \$8,280