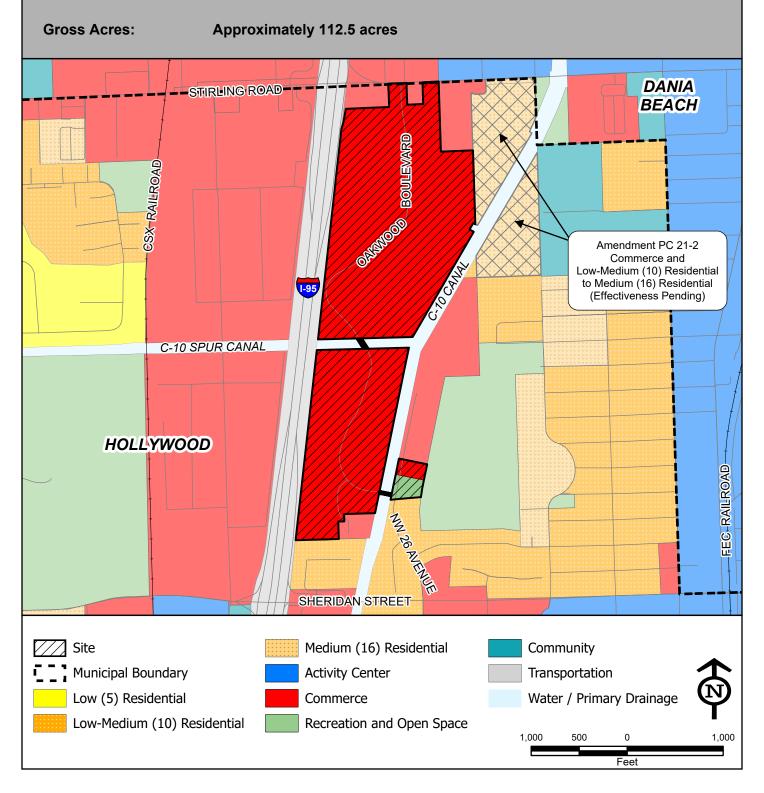

#### INTRODUCTION AND APPLICANT'S RATIONALE

*I.* Municipality: Hollywood

II. <u>County Commission District:</u> District 7

III. <u>Site Characteristics</u>

A. Size: Approximately 112.5 acres

B. Location: In Section 4, Township 51 South, Range 42 East;

generally located on the east side of Interstate 95,

between Stirling Road and Sheridan Street.

C. Existing Uses: Retail and office

IV. <u>Broward County Land Use Plan (BCLUP) Designations</u>

A. Current Designations: 110.9 acres of Commerce

1.6 acres of Recreation and Open Space

B. Proposed Designation: Activity Center consisting of:

3,800 multi-family dwelling units

625 hotel rooms

1,890,000 square feet of office uses

1,200,000 square feet of commercial uses 2.5 acres of recreation and open space

## V. <u>Existing Uses and BCLUP Designations Adjacent to the Amendment Area</u>

A. Existing Uses: North: Retail and hotel

East: Hotel, vacant, C-10 Canal, multi-family

residential, hotel, park and office *South:* Office and single-family residential

West: Interstate 95, retail/office and warehouse

B. Planned Uses: North: Commerce

East: Commerce, Medium (16) Residential (effectiveness pending), Water/Primary Drainage, Low-Medium (10) Residential and

Recreation and Open Space

South: Commerce and Low-Medium (10)

Residential

West: Transportation and Commerce

VI. <u>Applicant/Petitioner</u>

A. Applicant: Oakwood Plaza Limited Partnership

B. Agents: Dennis D. Mele, Esq., Greenspoon Marder, LLP