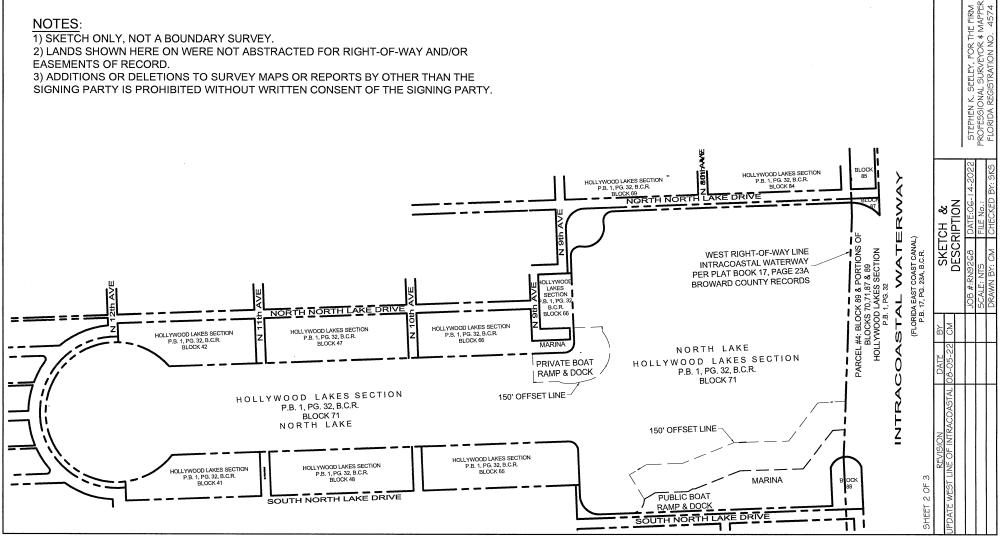

## DESCRIPTION OF NORTH LAKE ANCHORING LIMITATION AREA:

BEING ALL OF BLOCK 71. "HOLLYWOOD LAKES SECTION". ACCORDING TO THE PLAT THEREOF, AS RECORDED IN PLAT BOOK 1, PAGE 32, OF THE PUBLIC RECORDS OF BROWARD COUNTY, FLORIDA, LESS AND EXCEPT THEREFROM PARCEL #4, AS SHOWN ON THE PLAT OF "FLORIDA EAST COAST CANAL", AS RECORDED IN PLAT BOOK 17, PAGE 23A OF THE PUBLIC RECORDS OF BROWARD COUNTY, FLORIDA. LESS AND EXCEPT:

ALL OF THAT LAKE AREA DESCRIBED ABOVE BEING WITHIN 150 FEET OF ANY PUBLIC OR PRIVATE MARINA, BOAT RAMP, BOATYARD OR OTHER PUBLIC VESSEL LAUNCHING OR LOADING FACILITY.

SAID LANDS SITUATED, LYING AND BEING IN THE CITY OF HOLLYWOOD, BROWARD COUNTY, FLORIDA.

## NOTES:

1) SKETCH ONLY, NOT A BOUNDARY SURVEY.

2) LANDS SHOWN HERE ON WERE NOT ABSTRACTED FOR RIGHT-OF-WAY AND/OR EASEMENTS OF RECORD.

3) ADDITIONS OR DELETIONS TO SURVEY MAPS OR REPORTS BY OTHER THAN THE SIGNING PARTY IS PROHIBITED WITHOUT WRITTEN CONSENT OF THE SIGNING PARTY.