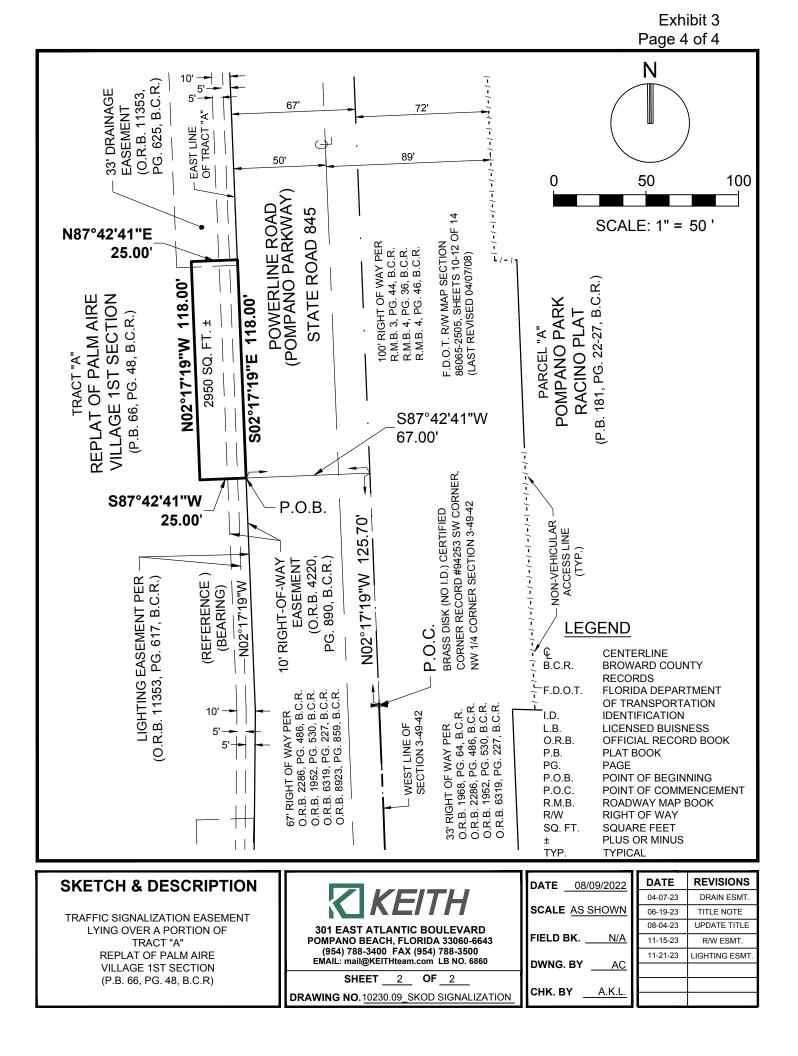

## LEGAL DESCRIPTION:

A PORTION OF TRACT "A", REPLAT OF PALM AIRE VILLAGE 1ST SECTION, AS RECORDED IN PLAT BOOK 66, PAGE 48, OF THE PUBLIC RECORDS OF BROWARD COUNTY, FLORIDA. SAID LANDS BEING MORE PARTICULARLY DESCRIBED AS FOLLOWS

COMMENCING AT THE SOUTHWEST CORNER OF THE NORTHWEST 1/4 OF SECTION 3 TOWNSHIP 49 SOUTH, RANGE 42 EAST; THENCE NORTH 02°17'19" WEST ALONG THE WEST LINE OF SAID SECTION 125.70 FEET; THENCE SOUTH 87°42'41" WEST 67.00 FEET TO A POINT ON THE EAST LINE OF TRACT "A" OF SAID PLAT TO THE POINT OF BEGINNING; THENCE SOUTH 87°42' 41" WEST 25.00 FEET; THENCE NORTH 02°17'19" WEST 118.00 FEET; THENCE NORTH 87°42'41" EAST 25:00 FEET TO A POINT ON SAID EAST LINE: THENCE SOUTH 02°17'19" EAST ALONG SAID EAST LINE 118.00 FEET TO THE POINT OF BEGINNING

SAID LANDS LYING AND SITUATED IN THE CITY OF POMPANO BEACH, BROWARD COUNTY, FLORIDA AND CONTAINING 2,950 SQUARE FEET MORE OR LESS.