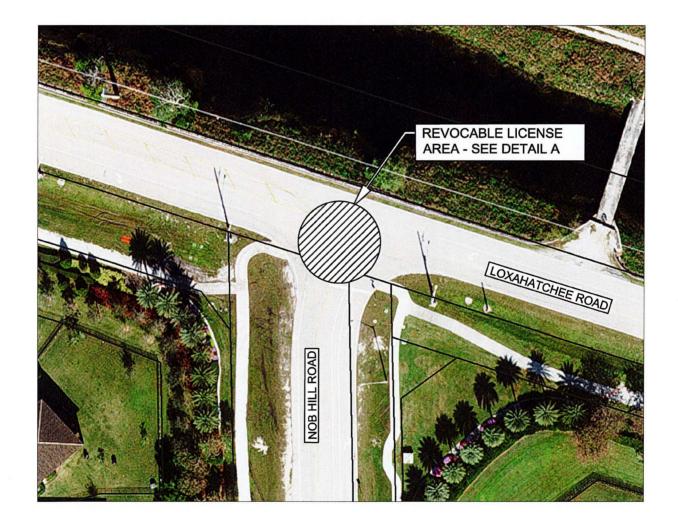

## LOCATION MAP

SHEET 1 of 1

SECTION 26 & 27, TOWNSHIP 47 SOUTH, RANGE 41 EAST

REVOCABLE LICENSE AGREEMENT BETWEEN BROWARD COUNTY AND CITY OF PARKLAND FOR THE INTERSECTION AT LOXAHATCHEE ROAD AND NOB HILL ROAD

BROWARD COUNTY REFERENCE NO. 240627002

LEGEND:

= REVOCABLE LICENSE AREA

|     | Scale:   | Drawn By: | Date:      | Checked By: | Date:     | File Location:                                  |
|-----|----------|-----------|------------|-------------|-----------|-------------------------------------------------|
| Not | To Scale | SB        | 08/12/2024 | TG          | 08/12/202 | 4 E:\RW\Location Map\Agreements\RLA-2024-11.dwg |
|     | BRO      | WARD      | COLINTY    | HIGHW       | AY CO     | NSTRUCTION & ENGINEERING DIVISION               |