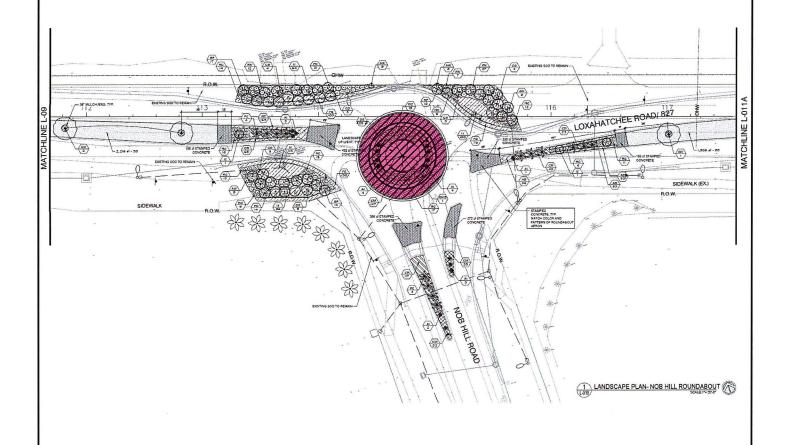

## LOCATION MAP

**DETAIL** A

SECTION 26 & 27, TOWNSHIP 47 SOUTH, RANGE 41 EAST

REVOCABLE LICENSE AGREEMENT BETWEEN BROWARD COUNTY AND CITY OF PARKLAND FOR THE INTERSECTION AT LOXAHATCHEE ROAD AND NOB HILL ROAD

BROWARD COUNTY REFERENCE NO. 240627002

<u>LEGEN</u>D:

= REVOCABLE LICENSE AREA

DETAIL A

E:\RW\Location Map\Agreements\RLA-2024-11.dwq Not To Scale

BROWARD COUNTY HIGHWAY CONSTRUCTION & ENGINEERING DIVISION