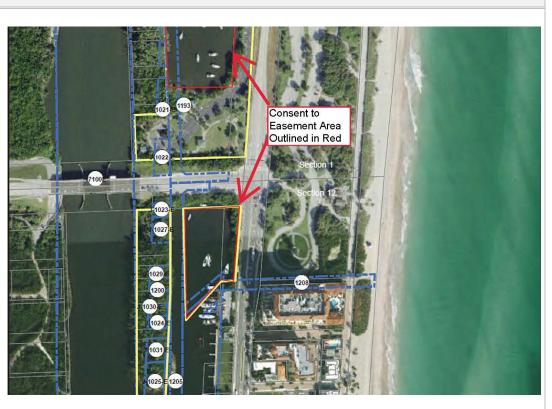

## **Sheridan Street – City of Hollywood**

| Facts                | General Information                                                                                                                                                                                                                                                                                                                                                                                               |
|----------------------|-------------------------------------------------------------------------------------------------------------------------------------------------------------------------------------------------------------------------------------------------------------------------------------------------------------------------------------------------------------------------------------------------------------------|
| Site Ownership:      | United States of America, Department of the Army                                                                                                                                                                                                                                                                                                                                                                  |
| Site Location:       | The subject property is used for easement purposes on Sheridan Street in the City of Hollywood. The consent to easement area is outlined in red on the arial map, located North and South of Sheridan Street in the Intracoastal Waterway.                                                                                                                                                                        |
| Folio Number:        | 5142 01 01 4082                                                                                                                                                                                                                                                                                                                                                                                                   |
| Parcel Size:         | Approximately 5.54 Acres.                                                                                                                                                                                                                                                                                                                                                                                         |
| Commission District: | 6                                                                                                                                                                                                                                                                                                                                                                                                                 |
| Zoning in Area:      | GU Government Use                                                                                                                                                                                                                                                                                                                                                                                                 |
| Land Use:            | 1 – Water                                                                                                                                                                                                                                                                                                                                                                                                         |
| Legal Description:   | HOLLYWOOD CENTRAL BEACH 4-20 B PT BLKS 59 & 60 & OF 15 FT PKWY S OF & ADJ TO BLK 144 DESC AS, COMM AT PT ON E R/W/L OF INTRA- COASTAL CANAL (AS RELOCATED) PT BEING 9.24 E & 5 S OF SE COR OF BLK 17 BLK 143,NELY ALG SAID R/W 165 TO POB,NE ALG E R/W/L 220, SELY 420 TO NW COR OF BLK 178, SLY W/L BLK 178 & OF BLK A (PB 4/6) FOR 1360,SW 210,NLY ALG E/L CANAL DR 1450,W 165 TO POB, LESS ST RD 822 & BLK 144 |
|                      |                                                                                                                                                                                                                                                                                                                                                                                                                   |

Aerial Photo of Site: