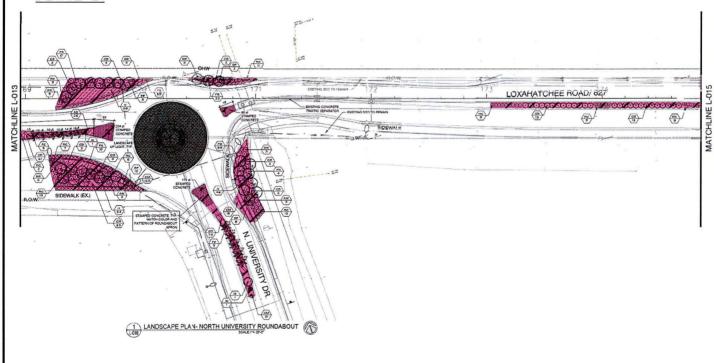

BROWARD COUNTY HIGHWAY CONSTRUCTION & ENGINEERING DIVISION

DETAIL B

SECTION 27 & 28, TOWNSHIP 47 SOUTH, RANGE 41 EAST

REVOCABLE LICENSE AGREEMENT BETWEEN BROWARD COUNTY AND CITY OF PARKLAND FOR LOXAHATCHEE ROAD

BROWARD COUNTY REFERENCE NO. 240627002

### LEGEND:

= REVOCABLE LICENSE AREA

= AREA WITHIN UNIVERSITY DRIVE ROUNDABOUT - NOT INCLUDED IN THIS AGREEMENT

### DETAIL B:

| Scale:       | Drawn By: | Date:      | Checked By: | Date:      | File Location:                                |
|--------------|-----------|------------|-------------|------------|-----------------------------------------------|
| Not To Scale | SB        | 07/26/2024 | TG          | 07/26/2024 | E:\RW\Location Map\Agreements\RLA-2024-04.dwg |

BROWARD COUNTY HIGHWAY CONSTRUCTION & ENGINEERING DIVISION