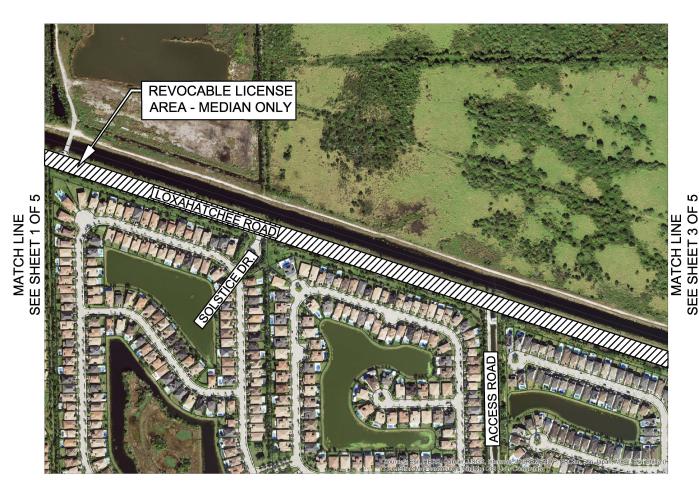

SHEET 2 OF 5

SECTION 20 & 29, TOWNSHIP 47 SOUTH, RANGE 41 EAST

REVOCABLE LICENSE AGREEMENT BETWEEN BROWARD COUNTY AND CITY OF PARKLAND FOR LOXAHATCHEE ROAD

BROWARD COUNTY REFERENCE NO. 240627002

### **LEGEND:**

= REVOCABLE LICENSE AREA - MEDIAN ONLY

| Scale:       | Drawn By: | Date:      | Checked By: | Date:      | File Location:                                |
|--------------|-----------|------------|-------------|------------|-----------------------------------------------|
| Not To Scale | SB        | 07/26/2024 | TG          | 07/26/2024 | E:\RW\Location Map\Agreements\RLA-2024-04.dwg |