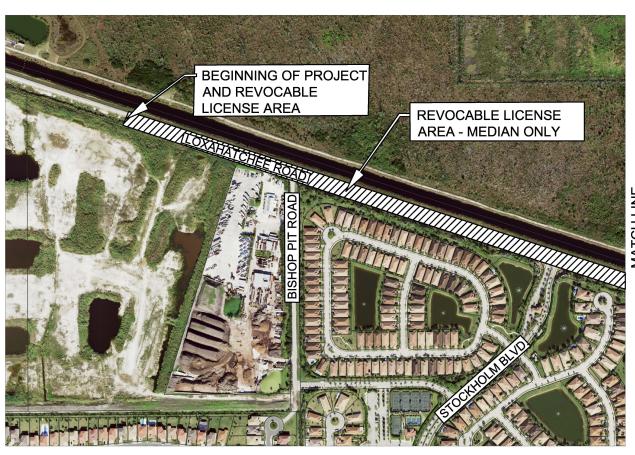

SHEET 1 OF 5

SECTION 19, TOWNSHIP 47 SOUTH, RANGE 41 EAST

REVOCABLE LICENSE AGREEMENT BETWEEN BROWARD COUNTY AND CITY OF PARKLAND FOR LOXAHATCHEE ROAD

BROWARD COUNTY REFERENCE NO. 240627002

LEGEND:

= REVOCABLE LICENSE AREA - MEDIAN ONLY

MATCH LINE SEE SHEET 2 OF

| Scale:       | Drawn By: | Date:      | Checked By: | Date:      | File Location:                                |
|--------------|-----------|------------|-------------|------------|-----------------------------------------------|
| Not To Scale | SB        | 07/26/2024 | TG          | 07/26/2024 | E:\RW\Location Map\Agreements\RLA-2024-04.dwg |