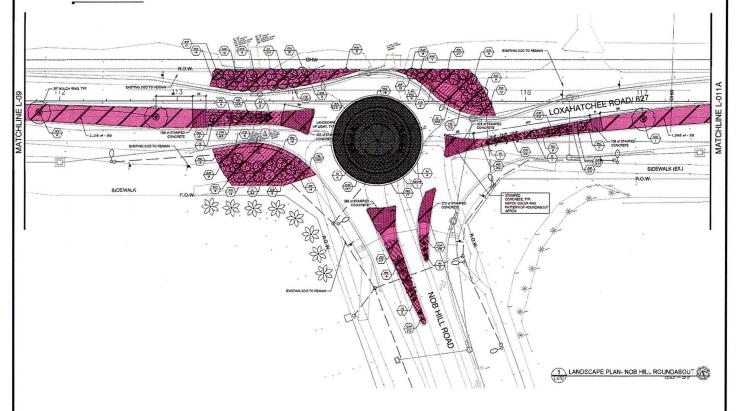

DETAIL A

SECTION 26 & 27, TOWNSHIP 47 SOUTH, RANGE 41 EAST

REVOCABLE LICENSE AGREEMENT BETWEEN BROWARD COUNTY AND CITY OF PARKLAND FOR LOXAHATCHEE ROAD

BROWARD COUNTY REFERENCE NO. 240627002

### LEGEND:

= REVOCABLE LICENSE AREA

 AREA WITHIN NOB HILL ROAD ROUNDABOUT -NOT INCLUDED IN THIS AGREEMENT

### DETAIL A:

| Scale:       | Drawn By: | Date:      | Checked By: | Date:      | File Location:                                |
|--------------|-----------|------------|-------------|------------|-----------------------------------------------|
| Not To Scale | SB        | 07/26/2024 | TG          | 07/26/2024 | E:\RW\Location Map\Agreements\RLA-2024-04.dwg |