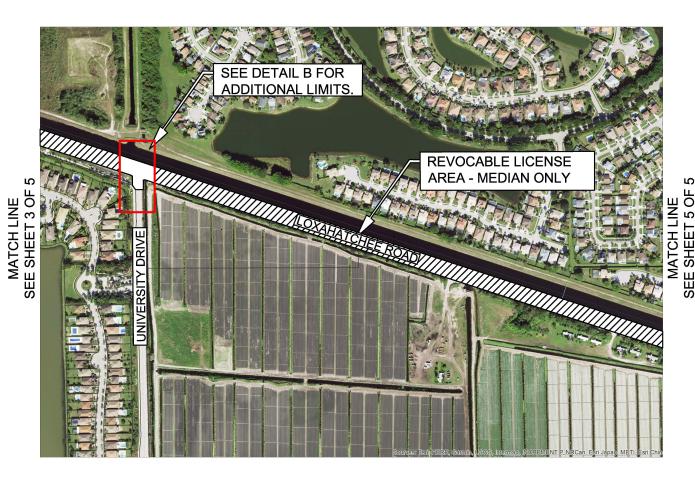

SHEET 3 of 5

SECTION 28, TOWNSHIP 47 SOUTH, RANGE 41 EAST

REVOCABLE LICENSE AGREEMENT BETWEEN BROWARD COUNTY AND CITY OF PARKLAND FOR LOXAHATCHEE ROAD

BROWARD COUNTY REFERENCE NO. 240627002

LEGEND:

= REVOCABLE LICENSE AREA - MEDIAN ONLY

SEE SHEET 4 OF

2

| Scale:       | Drawn By: | Date:      | Checked By: | Date:      | File Location:                                |
|--------------|-----------|------------|-------------|------------|-----------------------------------------------|
| Not To Scale | SB        | 07/26/2024 | TG          | 07/26/2024 | E:\RW\Location Map\Agreements\RLA-2024-04.dwg |