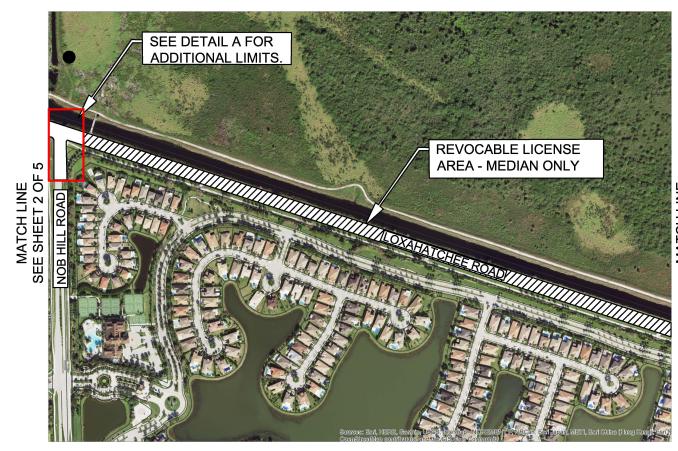

SHEET 1 OF 5

SECTION 19, TOWNSHIP 47 SOUTH, RANGE 41 EAST

REVOCABLE LICENSE AGREEMENT BETWEEN BROWARD COUNTY AND CITY OF PARKLAND FOR LOXAHATCHEE ROAD

BROWARD COUNTY REFERENCE NO. 240627002

LEGEND:

= REVOCABLE LICENSE AREA - MEDIAN ONLY

MATCH LINE SEE SHEET 2 OF

| Scale:       | Drawn By: | Date:      | Checked By: | Date:      | File Location:                                |
|--------------|-----------|------------|-------------|------------|-----------------------------------------------|
| Not To Scale | SB        | 07/26/2024 | TG          | 07/26/2024 | E:\RW\Location Map\Agreements\RLA-2024-04.dwg |