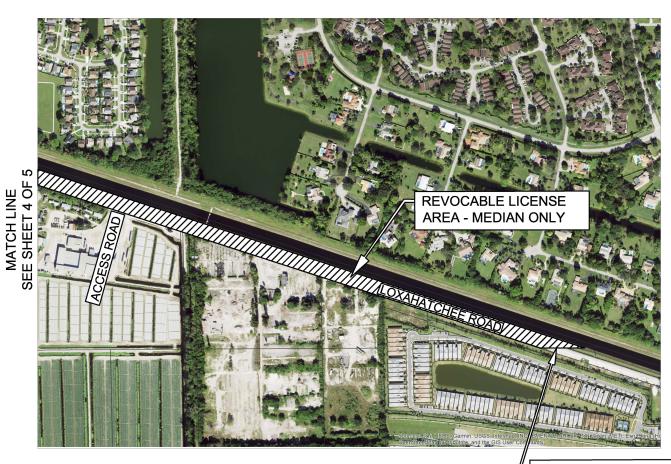

SHEET 4 OF 5

SECTION 27 & 28, TOWNSHIP 47 SOUTH, RANGE 41 EAST

REVOCABLE LICENSE AGREEMENT BETWEEN BROWARD COUNTY AND CITY OF PARKLAND FOR LOXAHATCHEE ROAD

BROWARD COUNTY REFERENCE NO. 240627002

### LEGEND:

= REVOCABLE LICENSE AREA - MEDIAN ONLY

| Scale:       | Drawn By: | Date:      | Checked By: | Date:      | File Location:                                    |
|--------------|-----------|------------|-------------|------------|---------------------------------------------------|
| Not To Scale | SR        | 07/26/2024 | TG          | 07/26/2024 | F:\ RW\ Location Man\ Agreements\ RLA-2024-04 dwa |