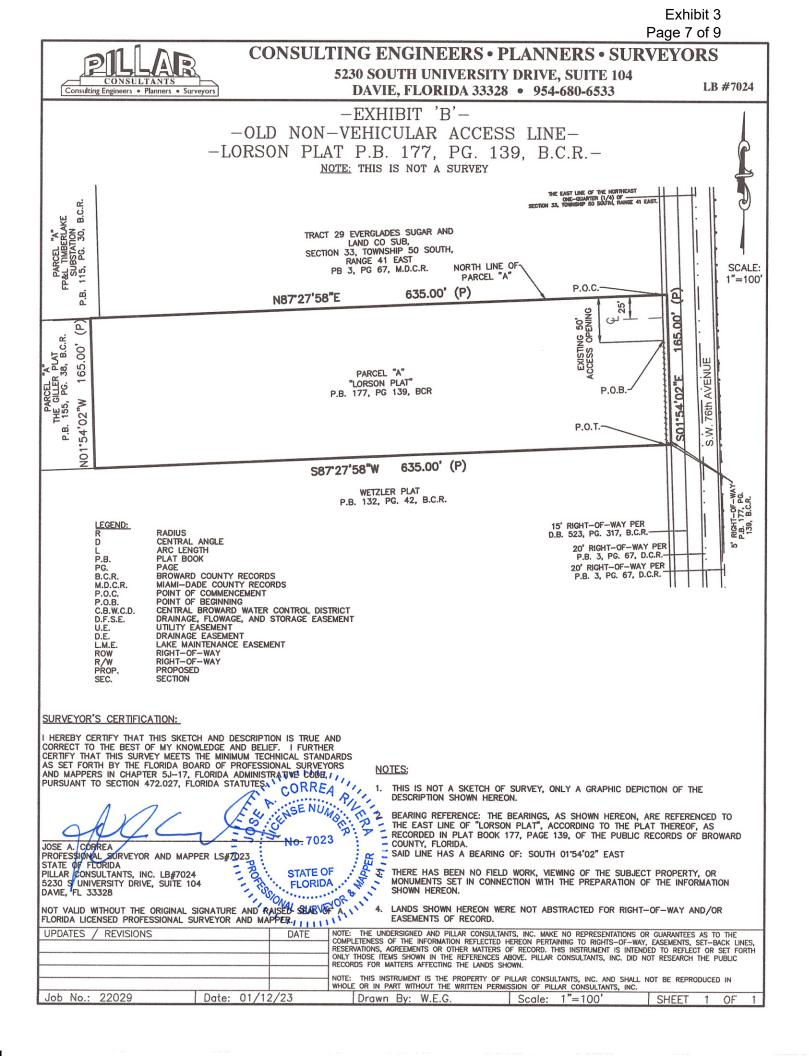

# EXHIBIT B

#### LEGAL DESCRIPTION OLD NON-VEHICULAR ACCESS LINE LORSON PLAT P.B. 177, PG. 139, B.C.R. TOWN OF DAVIE, BROWARD COUNTY, FLORIDA

A Non-Vehicular Access Line, being a part of Parcel 'A', LORSON PLAT, according to the plat thereof as recorded in Plat Book 177, Page 139, of the Official Records of Broward County, Florida, said Non-Vehicular Access Line is more particularly described as follows:

COMMENCE at the Northeast corner of said Parcel 'A';

THENCE continue S 01°54'02"E continuing along the said East of Parcel 'A', a distance of 50 feet to the POINT OF BEGINNING;

THENCE S 01°54'02"E continuing along the said East of Parcel 'A', a distance of 115 feet to the POINT OF TERMINATION;

Said lands lying in the Town of Davie, Broward County, Florida.

NOTES:

- 1. Not valid without the signature and seal of a Florida licensed Professional Surveyor and Mapper.
- 2. Lands described hereon were not abstracted, by the surveyor, for ownership, easements, rights-ofway or other instruments that may appear in the Official Records of said Broward County.
- Bearings shown hereon are referenced to North line of Parcel 'A', LORSON PLAT, according to the plat thereof as recorded in Plat Book 177, 139, of the Official Records of Broward County, Florida, having a bearing of N 87°27'58" E.
- 4. The description contained herein and the attached sketch, do not represent a field Boundary Survey.

PILLAR CONSULTANTS, INC.

orrea

Professional Surveyor and Mapper Florida Registration Number LS 7024