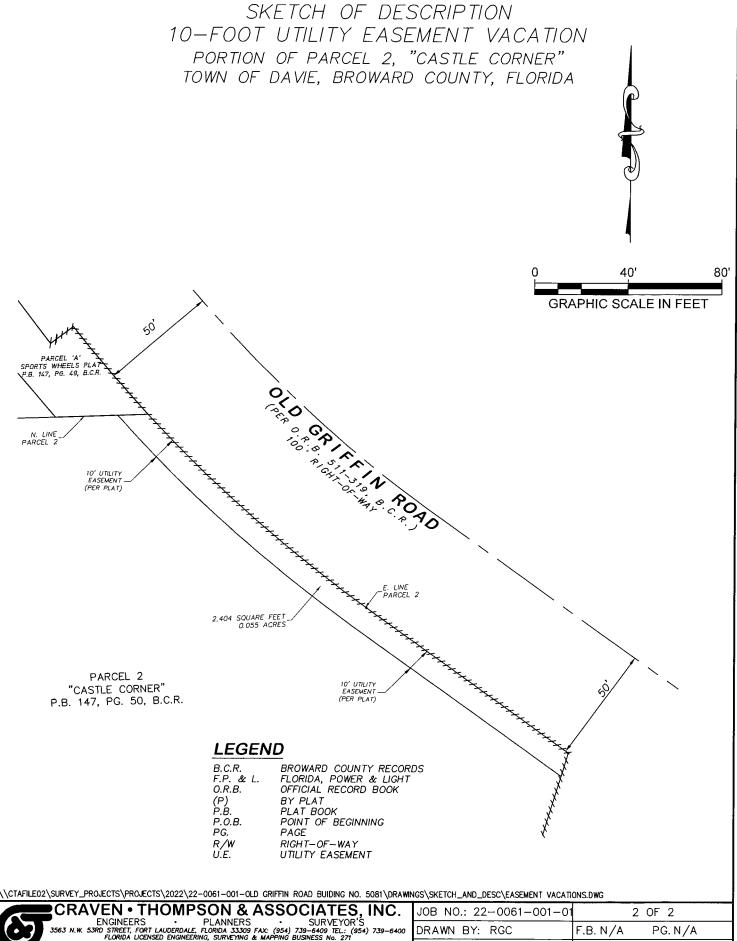

# LEGAL DESCRIPTION OF: 10-FOOT UTILITY EASEMENT VACATION PORTION OF PARCEL 2, "CASTLE CORNER" TOWN OF DAVIE, BROWARD COUNTY, FLORIDA

#### LEGAL DESCRIPTION: 10-FOOT UTILITY EASEMENT VACATION

THE EASTERLY 10 FEET OF PARCEL 2, "CASTLE CORNER", ACCORDING TO THE PLAT THEREOF AS RECORDED IN PLAT BOOK 147, PAGE 50 OF THE PUBLIC RECORDS OF BROWARD COUNTY, FLORIDA.

SAID PARCEL OF LAND SITUATE IN THE TOWN OF DAVIE, BROWARD COUNTY, FLORIDA AND CONTAINING 0.055 ACRES, (2,404 SQUARE FEET), MORE OR LESS.

## **NOTES:**

- THIS SKETCH AND DESCRIPTION IS "NOT VALID" WITHOUT THE SIGNATURE AND THE ORIGINAL RAISED SEAL OF A FLORIDA LICENSED SURVEYOR AND MAPPER.
- 2. THIS SKETCH DOES NOT REPRESENT A FIELD SURVEY (THIS IS NOT A SURVEY).
- 3. THIS LEGAL DESCRIPTION WAS PREPARED BY THIS FIRM WITHOUT THE BENEFIT OF A TITLE SEARCH. THE LEGAL DESCRIPTION SHOWN HEREON WAS AUTHORIZED BY CRAVEN THOMPSON & ASSOCIATES, INC. THERE COULD BE MATTERS OF RECORD THAT ARE NOT SHOWN HEREON.
- 4. THERE COULD BE EASEMENTS AND OTHER MATTERS OF RECORDS THAT ARE NOT SHOWN HEREON, FOR MORE INFORMATION SEE PUBLIC RECORDS OF BROWARD COUNTY, FLORIDA.
- 5. THIS SKETCH AND DESCRIPTION CONSISTS OF 2 SHEETS AND EACH SHEET SHALL NOT BE CONSIDERED FULL, VALID AND COMPLETE UNLESS ATTACHED TO THE OTHER.
- 6. SEE SHEET 2 OF 2 FOR A GRAPHIC DEPICTION (SKETCH) OF THE PROPERTY DESCRIBED HEREON.