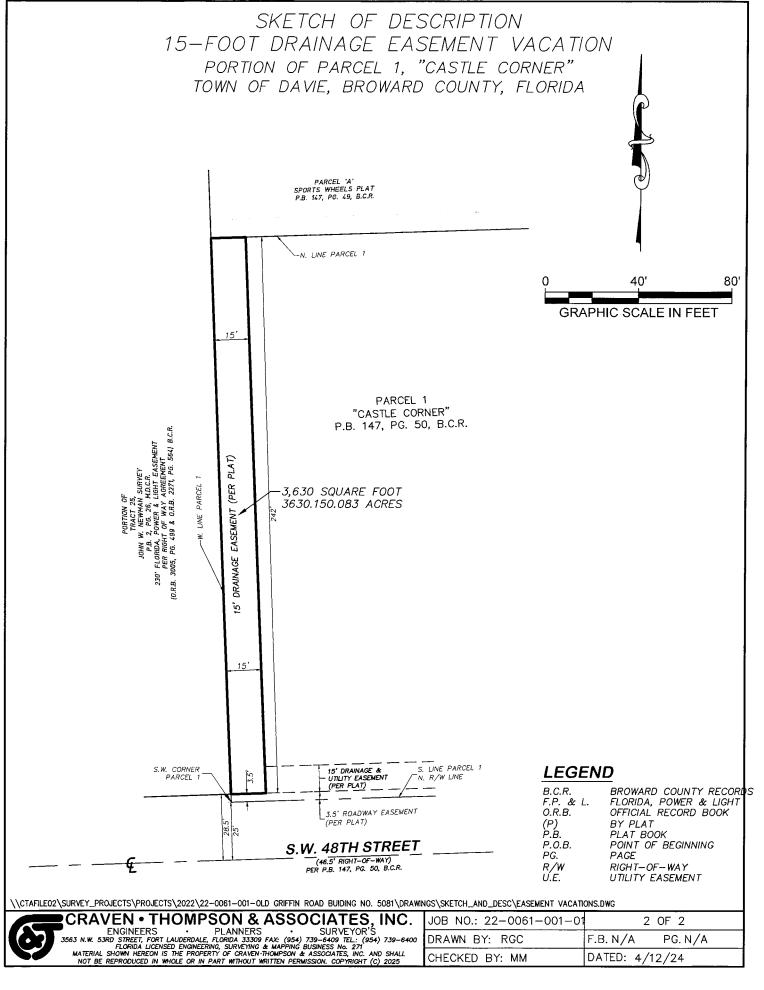

By: Jorge Sobrino Date: 0926/25

Scinchez

| EUD. | 50            | DAVIE | HOLDINGS, | LLC |
|------|---------------|-------|-----------|-----|
| FOR: | $\mathcal{I}$ |       | HOLDINGS, |     |

LEGAL DESCRIPTION OF:
15-FOOT DRAINAGE EASEMENT VACATION
PORTION OF PARCEL 1, "CASTLE CORNER"
TOWN OF DAVIE, BROWARD COUNTY, FLORIDA

LEGAL DESCRIPTION: 15-FOOT DRAINAGE EASEMENT VACATION

THE WEST 15 FEET OF NORTH 242 FEET OF PARCEL 1, "CASTLE CORNER", ACCORDING TO THE PLAT THEREOF AS RECORDED IN PLAT BOOK 147, PAGE 50 OF THE PUBLIC RECORDS OF BROWARD COUNTY, FLORIDA.

SAID PARCEL OF LAND SITUATE IN THE TOWN OF DAVIE, BROWARD COUNTY, FLORIDA AND CONTAINING 0.085 ACRES, (3,683 SQUARE FEET), MORE OR LESS.

## **NOTES:**

- THIS SKETCH AND DESCRIPTION IS "NOT VALID" WITHOUT THE SIGNATURE AND THE ORIGINAL RAISED SEAL OF A FLORIDA LICENSED SURVEYOR AND MAPPER.
- 2. THIS SKETCH DOES NOT REPRESENT A FIELD SURVEY (THIS IS NOT A SURVEY).
- 3. THIS LEGAL DESCRIPTION WAS PREPARED BY THIS FIRM WITHOUT THE BENEFIT OF A TITLE SEARCH. THE LEGAL DESCRIPTION SHOWN HEREON WAS AUTHORIZED BY CRAVEN THOMPSON & ASSOCIATES, INC. THERE COULD BE MATTERS OF RECORD THAT ARE NOT SHOWN HEREON.
- 4. THERE COULD BE EASEMENTS AND OTHER MATTERS OF RECORDS THAT ARE NOT SHOWN HEREON, FOR MORE INFORMATION SEE PUBLIC RECORDS OF BROWARD COUNTY, FLORIDA.
- 5. THIS SKETCH AND DESCRIPTION CONSISTS OF 2 SHEETS AND EACH SHEET SHALL NOT BE CONSIDERED FULL, VALID AND COMPLETE UNLESS ATTACHED TO THE OTHER.
- 6. SEE SHEET 2 OF 2 FOR A GRAPHIC DEPICTION (SKETCH) OF THE PROPERTY DESCRIBED HEREON.