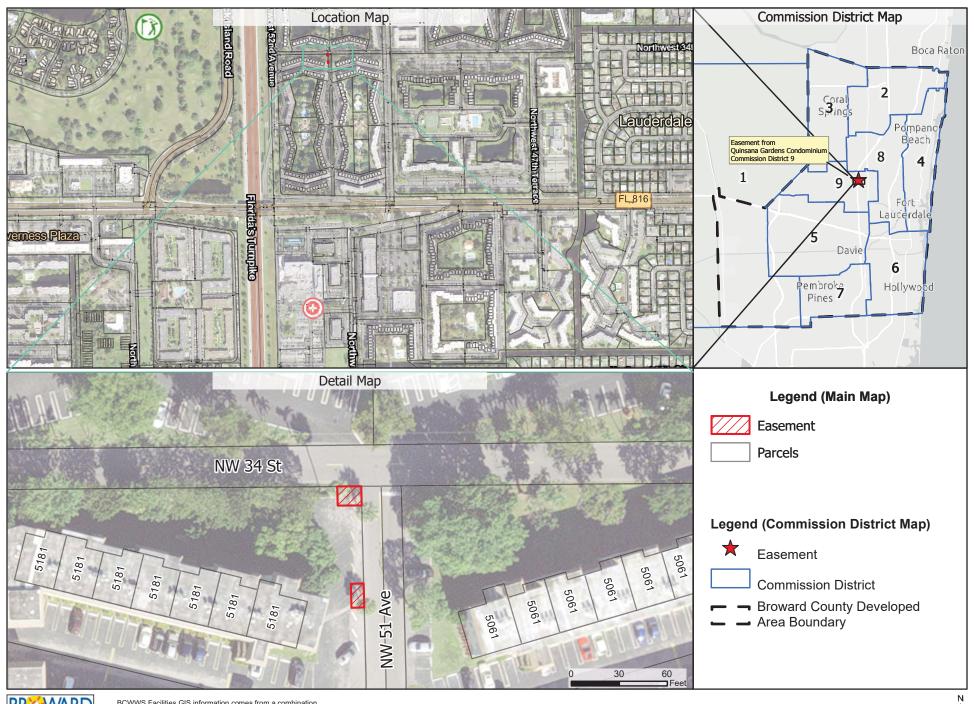

eld verified. Broward County assumes no liability for damages arising from errors or omissions.

Hawaiian Gardens Phase VI - 3581 NW 49th Avenue





BCWMS Facilities GIS information comes from a combination of field observations, record drawings and inherited maps from private utilities. Mission critical data should be field verified. Broward County assumes no liability for damages arising from errors or omissions.

Kahlua Gardens Condominium - 3161 NW 51st Avenue







BCWMS Facilities GIS information comes from a combination of field observations, record drawings and inherited maps from private utilities. Mission critical data should be field verified. Broward County assumes no liability for damages arising from errors or omissions.

Oleander Gardens Condominium - 3351 NW 51st Avenue



BROWARD COUNTY F L O R I D A

Water and Wastewater Services

BCWWS Facilities GIS information comes from a combination of field observations, record drawings and inherited maps from private utilities. Mission critical data should be field verified. Broward County assumes no liability for damages arising from errors or omissions.

Quinsana Gardens Condominium - 3551 NW 51st Avenue