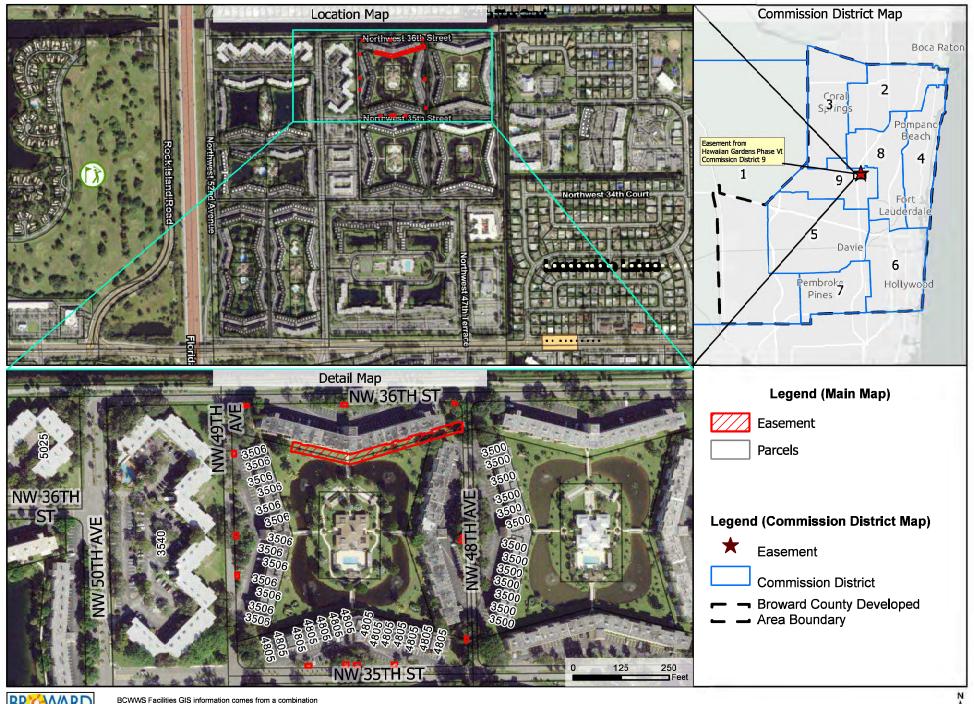

Hawaiian Gardens Phase VI - 3581 NW 49th Avenue

BCWMS Facilities GIS information comes from a combination of field observations, record drawings and inherited maps from private utilities. Mission critical data should be field verified. Broward County assumes no liability for damages arising from errors or omissions.