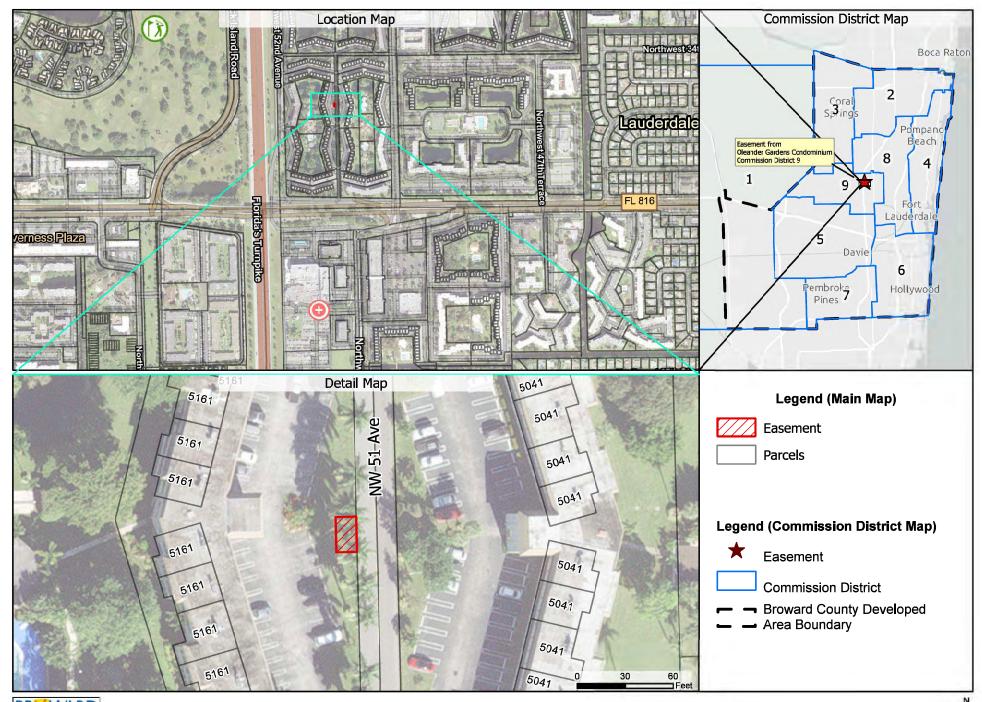

Oleander Gardens Condominium - 3351 NW 51st Avenue

BROWARD COUNTY F L O R I D A

Water and Wastewater Services

BCWWS Facilities GIS information comes from a combination of field observations, record drawings and inherited maps from private utilities. Mission critical data should be field verified. Broward County assumes no liability for damages arising from errors or omissions.