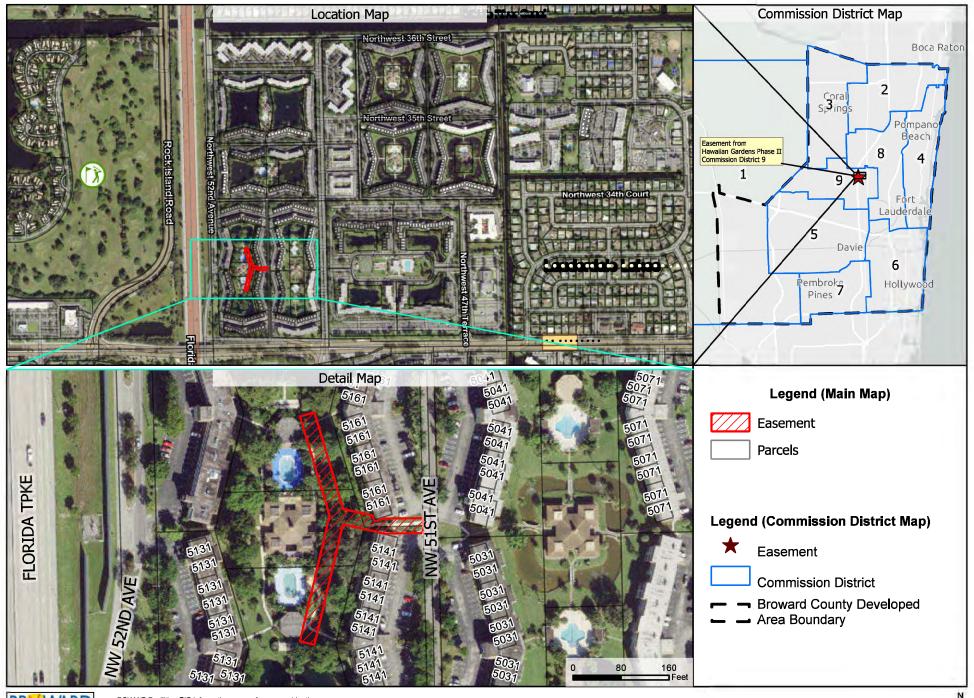

Hawaiian Gardens Phase II - 3300 NW 51st Avenue

BCWMS Facilities GIS information comes from a combination of field observations, record drawings and inherited maps from private utilities. Mission critical data should be field verified. Broward County assumes no liability for damages arising from errors or omissions.