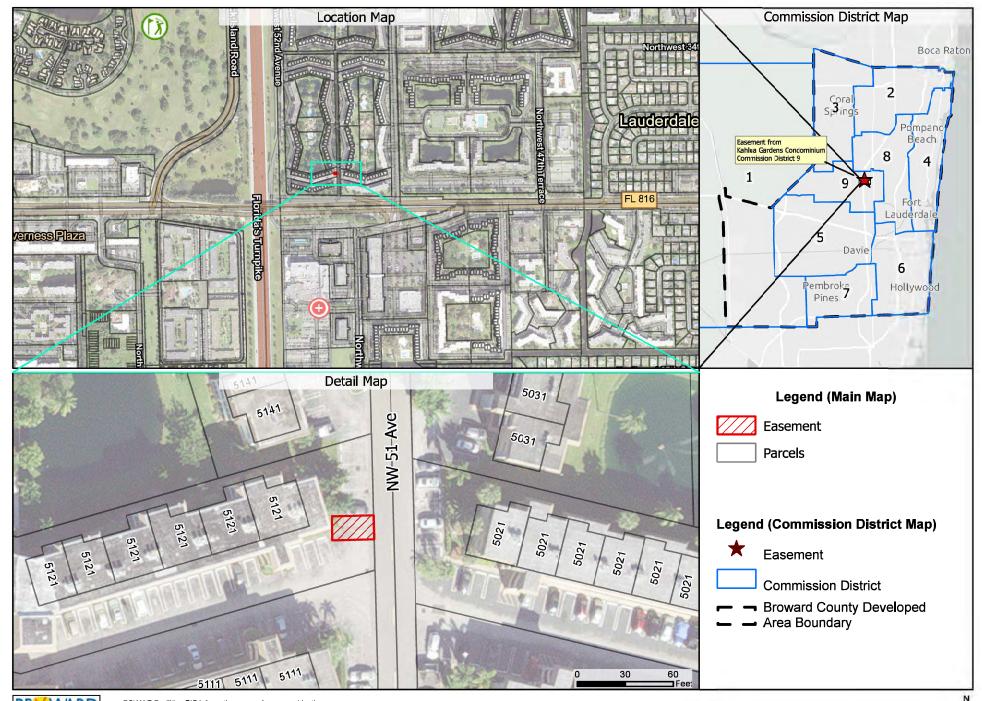

Kahlua Gardens Condominium - 3161 NW 51st Avenue

BCWMS Facilities GIS information comes from a combination of field observations, record drawings and inherited maps from private utilities. Mission critical data should be field verified. Broward County assumes no liability for damages arising from errors or omissions.