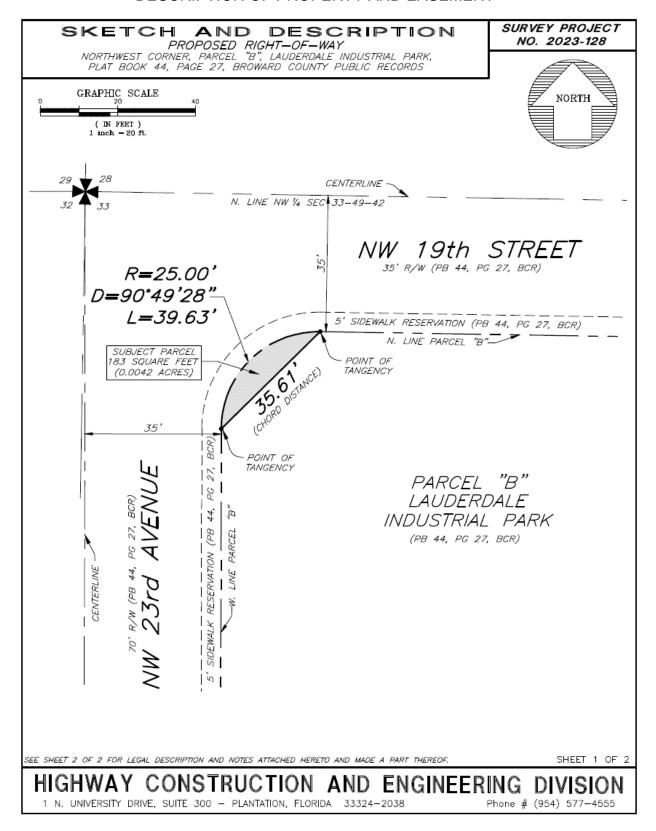

## EXHIBIT A DESCRIPTION OF PROPERTY AND EASEMENT

SURVEY PROJECT

#### SKETCH AND DESCRIPTION

NO. 2023-128

PROPOSED RIGHT—OF—WAY

NORTHWEST CORNER, PARCEL "B", LAUDERDALE INDUSTRIAL PARK,
PLAT BOOK 44, PAGE 27, BROWARD COUNTY PUBLIC RECORDS

LEGEND

R/W - RIGHT-OF-WAY

BCR - BROWARD COUNTY PUBLIC RECORDS

ORB - OFFICIAL RECORD BOOK

R - RADIUS

PB - PLAT BOOK

D - DELTA/CENTRAL ANGLE

PG - PAGE

L - ARC LENGTH

SEC - SECTION

DESCRIPTION

A PORTION OF PARCEL "B", PLAT OF "LAUDERDALE INDUSTRIAL PARK", AS RECORDED IN PLAT BOOK 44, PAGE 27, BROWARD COUNTY PUBLIC RECORDS, LYING NORTHWESTERLY OF THE CHORD OF AN ARC WHICH IS CONCAVE TO THE SOUTHEAST HAVING A RADIUS OF 25.00 FEET AND TANGENT TO THE NORTH LINE OF SAID PARCEL "B", AND TANGENT TO THE WEST LINE OF SAID PARCEL "B".

SAID LANDS SITUATE, LYING, AND BEING IN THE CITY OF FORT LAUDERDALE, BROWARD COUNTY, FLORIDA AND CONTAINING 183 SQUARE FEET, (0.0042 ACRES) MORE OR LESS.