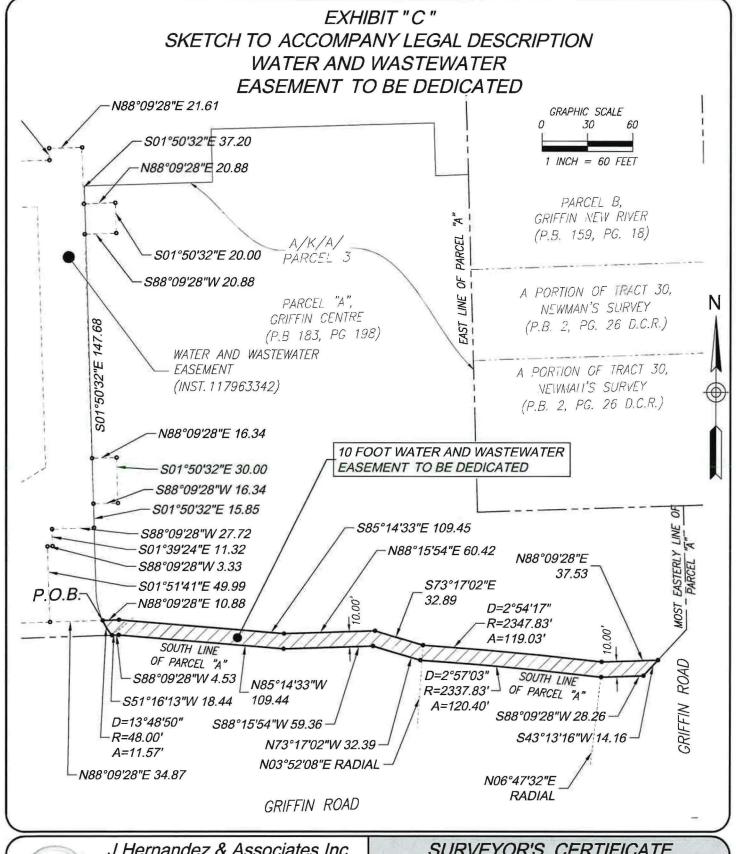

COMMENCEMENT AT THE MOST NORTHWEST CORNER PARCEL "A" AS SHOWN ON SAID PLAT OF GRIFFIN CENTRE; THENCE, SOUTH 01 DEGREES 51 MINUTES 41 SECONDS EAST, ALONG THE WEST LINE PARCEL "A", FOR A DISTANCE OF 131.35 FEET; THENCE NORTH 88 DEGREES 09 MINUTES 28 SECONDS EAST FOR A DISTANCE OF 74.47 FEET; THENCE, NORTH 01 DEGREES 50 MINUTES 32 SECONDS WEST FOR A DISTANCE OF 2.30 FEET; THENCE, NORTH 88 DEGREES 09 MINUTES 28 SECONDS EAST FOR A DISTANCE OF 12.00 FEET; THENCE, SOUTH 01 DEGREES 50 MINUTES 32 SECONDS EAST FOR A DISTANCE OF 2.30 FEET; THENCE, NORTH 88 DEGREES 09 MINUTES 28 SECONDS EAST FOR A DISTANCE OF 30.67 FEET; THENCE, SOUTH 01 DEGREES 50 MINUTES 32 SECONDS EAST FOR A DISTANCE OF 2.88 FEET; THENCE, NORTH 88 DEGREES 09 MINUTES 28 SECONDS EAST FOR A DISTANCE OF 165.39 FEET; THENCE, NORTH 01 DEGREES 50 MINUTES 32 SECONDS WEST FOR A DISTANCE OF 7.77 FEET; THENCE, NORTH 88 DEGREES 09 MINUTES 28 SECONDS EAST FOR A DISTANCE OF 21.61 FEET; THENCE, SOUTH 01 DEGREES 50 MINUTES 32 SECONDS EAST FOR A DISTANCE OF 37.20 FEET; THENCE, NORTH 88 DEGREES 09 MINUTES 32 SECONDS EAST FOR A DISTANCE OF 20.88 FEET; THENCE, SOUTH 01 DEGREES 50 MINUTES 32 SECONDS EAST FOR A DISTANCE OF 20.00 FEET; THENCE, SOUTH 01 DEGREES 50 MINUTES 32 SECONDS EAST FOR A DISTANCE OF 20.00 FEET; THENCE, SOUTH 01 DEGREES 50 MINUTES 32 SECONDS EAST FOR A DISTANCE OF 20.00 FEET; THENCE, SOUTH 01 DEGREES 50 MINUTES 39 MINUTES 28 SECONDS WEST FOR A DISTANCE OF 20.88 FEET; THENCE, SOUTH 01 DEGREES 50 MINUTES 32 SECONDS EAST FOR A DISTANCE OF 147.68 FEET; THENCE, NORTH 88 DEGREES 09 MINUTES 28 SECONDS EAST FOR A DISTANCE OF 16.34 FEET; THENCE, SOUTH 01 DEGREES 50 MINUTES 32 SECONDS EAST FOR A DISTANCE OF 30.00 FEET; THENCE, SOUTH 88 DEGREES 09 MINUTES 28 SECONDS WEST FOR A DISTANCE OF 16.34 FEET; THENCE, SOUTH 01 DEGREES 50 MINUTES 32 SECONDS EAST FOR A DISTANCE OF 15.85 FEET; THENCE, SOUTH 88 DEGREES 09 MINUTES 28 SECONDS WEST FOR A DISTANCE OF 27.72 FEET; THENCE, SOUTH 01 DEGREES 39 MINUTES 24 SECONDS EAST FOR A DISTANCE OF 11.32 FEET; THENCE, SOUTH 88 DEGREES 09 MINUTES 28 SECONDS WEST FOR A DISTANCE OF 3.33 FEET; THENCE, SOUTH 01 DEGREES 51 MINUTES 41 SECONDS EAST FOR A DISTANCE OF 49.99 FEET (LAST MENTIONED TWENTY—TWO COURSES BEING ALONG THE NORTHERLY AND EASTERLY BOUNDARY LINE OF WATER AND WASTEWATER EASEMENT RECORDED IN OFFICIAL INSTRUMENT NUMBER 117963342 OF THE PUBLIC RECORDS OF BROWARD COUNTY FLORIDA); THENCE, NORTH 88 DEGREES 09 MINUTES 28 SECONDS EAST FOR A DISTANCE OF 34.87 FEET TO A POINT OF BEGINNING OF THE FOLLOWING DESCRIBED 28 SECONDS EAST FOR A DISTANCE OF 34.87 FEET TO A POINT OF BEGINNING OF THE FOLLOWING DESCRIBED PARCEL OF LAND; THENCE CONTINUE, NORTH 88 DEGREES 09 MINUTES 28 SECONDS EAST FOR A DISTANCE OF 10.88 FEET; THENCE, SOUTH 85 DEGREES 14 MINUTES 33 SECONDS EAST FOR A DISTANCE OF 10.9.45 FEET; THENCE, NORTH 88 DEGREES 15 MINUTES 54 SECONDS EAST FOR A DISTANCE OF 60.42 FEET; THENCE, SOUTH 73 DEGREES 17 MINUTES 02 SECONDS EAST FOR A DISTANCE OF 32.89 FEET TO A POINT; SAID POINT BEARS A BEARING OF NORTH 03 DEGREES 52 MINUTES 08 SECONDS EAST FROM THE RADIUS POINT OF THE FOLLOWING DESCRIBED CIRCULAR CURVE CONCAVE TO THE SOUTHWEST AND HAVING A RADIUS OF 2347.83 FEET; THENCE ALONG SAID CURVE TO THE RIGHT FOR AN ARC DISTANCE OF 119.03 FEET THROUGH A CENTRAL ANGLE OF 02 DEGREES 54 MINUTES 17 SECONDS TO A POINT; THENCE NORTH 88 DEGREES 09 MINUTES 28 SECONDS EAST DISTANCE OF 37.53 FEET TO A POINT ALONG THE BOUNDARY LINE OF SAID PARCEL "A"; THENCE, SOUTH 43 DEGREES 13 MINUTES 16 SECONDS WEST FOR A DISTANCE OF 14.16 FEET; THENCE, SOUTH 88 DEGREES 09 MINUTES 28 SECONDS WEST FOR A DISTANCE OF 28.26 FEET TO A POINT; SAID POINT BEARS A BEARING OF NORTH 06 DEGREES 47 MINUTES 32 SECONDS EAST FROM THE RADIUS POINT OF THE FOLLOWING DESCRIBED CIRCULAR CURVE CONCAVE TO THE SOUTHWEST AND HAVING A RADIUS OF 2337.83 FEET; THENCE ALONG SAID CURVE TO THE LEFT FOR AN ARC DISTANCE OF 120.40 FEET THROUGH A CENTRAL ANGLE OF 02 DEGREES 57 MINUTES 03 SECONDS TO A POINT; THENCE, NORTH 73 DEGREES 17 MINUTES 02 SECONDS WEST FOR A DISTANCE OF 32.39 FEET; THENCE, SOUTH 88 DEGREES 15 MINUTES 54 SECONDS WEST FOR A DISTANCE OF 59.36 FEET; THENCE, NORTH 85 DEGREES 14 MINUTES 33 SECONDS WEST FOR A DISTANCE OF 109.44 FEET; THENCE, SOUTH 88 DEGREES 09 MINUTES 28 SECONDS WEST FOR A DISTANCE OF 4.53 FEET (THE LAST MENTIONED SIX COURSE BEING COINCIDENT WITH THE BOUNDARY LINE OF PARCEL "A" OF SAID PLAT OF GRIFFIN CENTRE) TO A POINT; SAID POINT BEARS A BEARING OF SOUTH 51 DEGREES 16 MINUTES 13 SECONDS WEST FROM THE RADIUS POINT OF THE FOLLOWING DESCRIBED CIRCULAR CURVE CONCAVE TO THE NORTHEAST AND HAVING A RADIUS OF 48.00 FEET; THENCE ALONG SAID CURVE TO THE RIGHT FOR AN ARC DISTANCE OF 11.57 FEET THROUGH A CENTRAL ANGLE OF 13 DEGREES 48 MINUTES 50 SECONDS TO THE POINT OF BEGINNING.

SAID PARCEL OF LAND CONTAINING 3,626 SQUARE FEET

LYING AND BEING IN SECTION 25, TOWNSHIP 50 SOUTH, RANGE 41 EAST, CITY HOLLYWOOD, BROWARD COUNTY, FLORIDA.