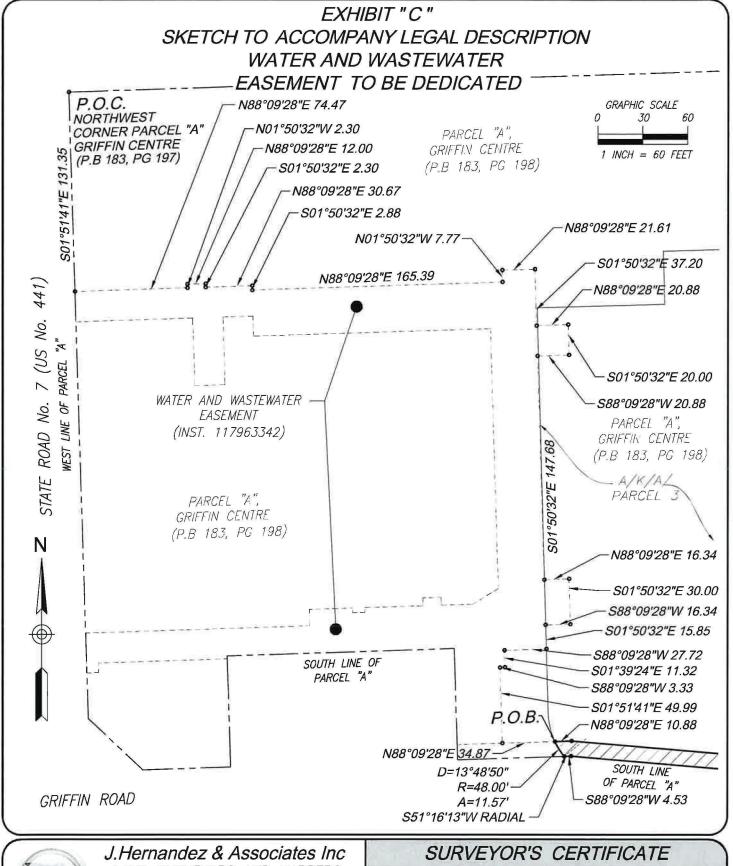

# LEGAL DESCRIPTION TO ACCOMPANY SKETCH WATER AND WASTEWATER EASEMENT TO BE DEDICATED

A PORTION OF PARCEL "A", "GRIFFIN CENTRE", ACCORDING TO THE PLAT THEREOF, AS RECORDED IN PLAT BOOK 183, PAGE 197 OF THE PUBLIC RECORDS OF BROWARD COUNTY, FLORIDA AND BEING MORE PARTICULARLY DESCRIBED AS FOLLOWS:

COMMENCEMENT AT THE MOST NORTHWEST CORNER PARCEL "A" AS SHOWN ON SAID PLAT OF GRIFFIN CENTRE; THENCE, SOUTH 01 DEGREES 51 MINUTES 41 SECONDS EAST, ALONG THE WEST LINE PARCEL "A", FOR A DISTANCE OF 131.35 FEET; THENCE NORTH 88 DEGREES 09 MINUTES 28 SECONDS EAST FOR A DISTANCE OF 74.47 FEET; THENCE, NORTH 01 DEGREES 50 MINUTES 32 SECONDS WEST FOR A DISTANCE OF 2.30 FEET; THENCE, NORTH 88 DEGREES 09 MINUTES 28 SECONDS EAST FOR A DISTANCE OF 12.00 FEET; THENCE, SOUTH 01 DEGREES 50 MINUTES 32 SECONDS EAST FOR A DISTANCE OF 2.30 FEET; THENCE, NORTH 88 DEGREES 09 MINUTES 28 SECONDS EAST FOR A DISTANCE OF 30.67 FEET; THENCE, SOUTH 01 DEGREES 50 MINUTES 32 SECONDS EAST FOR A DISTANCE OF 2.88 FEET; THENCE, NORTH 88 DEGREES 09 MINUTES 28 SECONDS EAST FOR A DISTANCE OF 165.39 FEET; THENCE, NORTH 01 DEGREES 50 MINUTES 32 SECONDS WEST FOR A DISTANCE OF 7.77 FEET; THENCE, NORTH 88 DEGREES 09 MINUTES 28 SECONDS EAST FOR A DISTANCE OF 21.61 FEET; THENCE, SOUTH 01 DEGREES 50 MINUTES 32 SECONDS EAST FOR A DISTANCE OF 37.20 FEET; THENCE, NORTH 88 DEGREES 09 MINUTES 32 SECONDS EAST FOR A DISTANCE OF 20.88 FEET; THENCE, SOUTH 01 DEGREES 50 MINUTES 32 SECONDS EAST FOR A DISTANCE OF 20.00 FEET; THENCE, SOUTH 01 DEGREES 50 MINUTES 32 SECONDS EAST FOR A DISTANCE OF 20.00 FEET; THENCE, SOUTH 01 DEGREES 50 MINUTES 32 SECONDS EAST FOR A DISTANCE OF 20.00 FEET; THENCE, SOUTH 01 DEGREES 50 MINUTES 39 MINUTES 28 SECONDS WEST FOR A DISTANCE OF 20.88 FEET; THENCE, SOUTH 01 DEGREES 50 MINUTES 32 SECONDS EAST FOR A DISTANCE OF 147.68 FEET; THENCE, NORTH 88 DEGREES 09 MINUTES 28 SECONDS EAST FOR A DISTANCE OF 16.34 FEET; THENCE, SOUTH 01 DEGREES 50 MINUTES 32 SECONDS EAST FOR A DISTANCE OF 30.00 FEET; THENCE, SOUTH 88 DEGREES 09 MINUTES 28 SECONDS WEST FOR A DISTANCE OF 16.34 FEET; THENCE, SOUTH 01 DEGREES 50 MINUTES 32 SECONDS EAST FOR A DISTANCE OF 15.85 FEET; THENCE, SOUTH 88 DEGREES 09 MINUTES 28 SECONDS WEST FOR A DISTANCE OF 27.72 FEET; THENCE, SOUTH 01 DEGREES 39 MINUTES 24 SECONDS EAST FOR A DISTANCE OF 11.32 FEET; THENCE, SOUTH 88 DEGREES 09 MINUTES 28 SECONDS WEST FOR A DISTANCE OF 3.33 FEET; THENCE, SOUTH 01 DEGREES 51 MINUTES 41 SECONDS EAST FOR A DISTANCE OF 49.99 FEET (LAST MENTIONED TWENTY—TWO COURSES BEING ALONG THE NORTHERLY AND EASTERLY BOUNDARY LINE OF WATER AND WASTEWATER EASEMENT RECORDED IN OFFICIAL INSTRUMENT NUMBER 117963342 OF THE PUBLIC RECORDS OF BROWARD COUNTY FLORIDA); THENCE, NORTH 88 DEGREES 09 MINUTES 28 SECONDS EAST FOR A DISTANCE OF 34.87 FEET TO A POINT OF BEGINNING OF THE FOLLOWING DESCRIBED 28 SECONDS EAST FOR A DISTANCE OF 34.87 FEET TO A POINT OF BEGINNING OF THE FOLLOWING DESCRIBED PARCEL OF LAND; THENCE CONTINUE, NORTH 88 DEGREES 09 MINUTES 28 SECONDS EAST FOR A DISTANCE OF 10.88 FEET; THENCE, SOUTH 85 DEGREES 14 MINUTES 33 SECONDS EAST FOR A DISTANCE OF 10.9.45 FEET; THENCE, NORTH 88 DEGREES 15 MINUTES 54 SECONDS EAST FOR A DISTANCE OF 60.42 FEET; THENCE, SOUTH 73 DEGREES 17 MINUTES 02 SECONDS EAST FOR A DISTANCE OF 32.89 FEET TO A POINT; SAID POINT BEARS A BEARING OF NORTH 03 DEGREES 52 MINUTES 08 SECONDS EAST FROM THE RADIUS POINT OF THE FOLLOWING DESCRIBED CIRCULAR CURVE CONCAVE TO THE SOUTHWEST AND HAVING A RADIUS OF 2347.83 FEET; THENCE ALONG SAID CURVE TO THE RIGHT FOR AN ARC DISTANCE OF 119.03 FEET THROUGH A CENTRAL ANGLE OF 02 DEGREES 54 MINUTES 17 SECONDS TO A POINT; THENCE NORTH 88 DEGREES 09 MINUTES 28 SECONDS EAST DISTANCE OF 37.53 FEET TO A POINT ALONG THE BOUNDARY LINE OF SAID PARCEL "A"; THENCE, SOUTH 43 DEGREES 13 MINUTES 16 SECONDS WEST FOR A DISTANCE OF 14.16 FEET; THENCE, SOUTH 88 DEGREES 09 MINUTES 28 SECONDS WEST FOR A DISTANCE OF 28.26 FEET TO A POINT; SAID POINT BEARS A BEARING OF NORTH 06 DEGREES 47 MINUTES 32 SECONDS EAST FROM THE RADIUS POINT OF THE FOLLOWING DESCRIBED CIRCULAR CURVE CONCAVE TO THE SOUTHWEST AND HAVING A RADIUS OF 2337.83 FEET; THENCE ALONG SAID CURVE TO THE LEFT FOR AN ARC DISTANCE OF 120.40 FEET THROUGH A CENTRAL ANGLE OF 02 DEGREES 57 MINUTES 03 SECONDS TO A POINT; THENCE, NORTH 73 DEGREES 17 MINUTES 02 SECONDS WEST FOR A DISTANCE OF 32.39 FEET; THENCE, SOUTH 88 DEGREES 15 MINUTES 54 SECONDS WEST FOR A DISTANCE OF 59.36 FEET; THENCE, NORTH 85 DEGREES 14 MINUTES 33 SECONDS WEST FOR A DISTANCE OF 109.44 FEET; THENCE, SOUTH 88 DEGREES 09 MINUTES 28 SECONDS WEST FOR A DISTANCE OF 4.53 FEET (THE LAST MENTIONED SIX COURSE BEING COINCIDENT WITH THE BOUNDARY LINE OF PARCEL "A" OF SAID PLAT OF GRIFFIN CENTRE) TO A POINT; SAID POINT BEARS A BEARING OF SOUTH 51 DEGREES 16 MINUTES 13 SECONDS WEST FROM THE RADIUS POINT OF THE FOLLOWING DESCRIBED CIRCULAR CURVE CONCAVE TO THE NORTHEAST AND HAVING A RADIUS OF 48.00 FEET; THENCE ALONG SAID CURVE TO THE RIGHT FOR AN ARC DISTANCE OF 11.57 FEET THROUGH A CENTRAL ANGLE OF 13 DEGREES 48 MINUTES 50 SECONDS TO THE POINT OF BEGINNING.

SAID PARCEL OF LAND CONTAINING 3,626 SQUARE FEET

LYING AND BEING IN SECTION 25, TOWNSHIP 50 SOUTH, RANGE 41 EAST, CITY HOLLYWOOD, BROWARD COUNTY, FLORIDA.