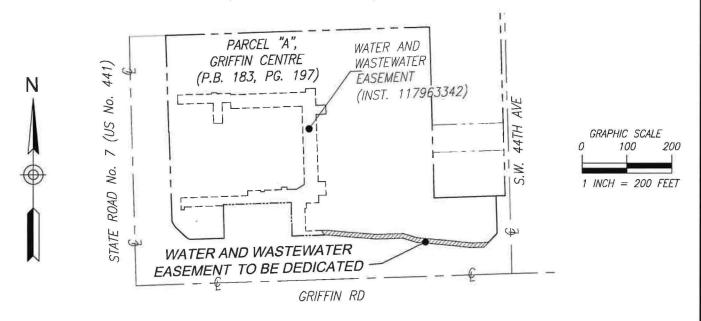

# EXHIBIT "C" LOCATION MAP WATER AND WASTEWATER EASEMENT TO BE DEDICATED

SECTION 25, TOWNSHIP 50 SOUTH, RANGE 41 EAST

#### SURVEYOR'S NOTES:

- PREPARED FOR: GRIFFIN ROAD OWNER LLC
- THIS IS NOT A BOUNDARY SURVEY
- THIS EASEMENT STRIP FORMS A CLOSED GEOMETRIC FIGURE
- BEARINGS BASED ON AN ASSUMED BEARING OF NORTH 88 DEGREES 09 MINUTES 28 SECONDS EAST, ALONG
- THE SOUTH LINE OF PARCEL "A", AS SHOWN ON SAID PLAT OF GRIFFIN CENTRE.
  THIS SURVEY IS NOT VALID UNLESS IT BEARS THE SIGNATURE AND THE ORIGINAL RAISED SEAL OF A FLORIDA LICENSED SURVEYOR AND MAPPER.
- I HEREBY CERTIFY THAT THIS "SKETCH AND LEGAL DESCRIPTION" OF THE PROPERTY DESCRIBED HEREON IS TRUE AND CORRECT TO THE BEST OF MY KNOWLEDGE AND BELIEF AS RECENTLY DRAWN UNDER MY SUPERVISION AND DIRECTION. THIS SKETCH AND LEGAL DESCRIPTION COMPLIES WITH STANDARDS OF PRACTICE REQUIREMENTS ADOPTED BY THE FLORIDA STATE BOARD OF SURVEYORS AND MAPPERS PURSUANT TO CHAPTER 5J-17, FLORIDA ADMINISTRATIVE CODE.
- 9. THE ELECTRONIC SEAL AND SIGNATURE APPEARING ON THIS SURVEY WAS AUTHORIZED BY HERNANDEZ, PROFESSIONAL LAND SURVEYOR NO. 6952 OF THE STATE OF FLORIDA ON MARCH 28, 2024.

#### LEGEND

| _         | DENOTES EASEMENT              | P.O.C. | DENOTES POINT OF COMMENCEMENT |
|-----------|-------------------------------|--------|-------------------------------|
| ——        | - DENOTES CENTER LINE         | P.O.B. | DENOTES POINT OF BEGINNING    |
| — R/W — — | - DENOTES RIGHT—OF—WAY LINE   | P.O.T. | DENOTES POINT OF TERMINATION  |
| P.B.      | DENOTES PLAT BOOK             | D      | DENOTES CURVE DELTA           |
| PG.       | DENOTES PAGE                  | R      | DENOTES CURVE RADIUS          |
| O.R.B.    | DENOTES OFFICIAL RECORDS BOOK | A      | DENOTES CURVE ARC LENGHT      |