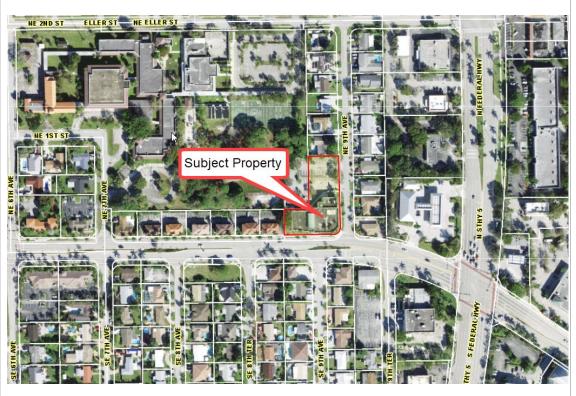

## Deerfield Beach Percy White Public Library 837 East Hillsboro Boulevard Deerfield Beach, FL 33441

| General Information                                                                                                                                   |
|-------------------------------------------------------------------------------------------------------------------------------------------------------|
| City of Deerfield Beach                                                                                                                               |
| The subject property is located on the North side of East Hillsboro Boulevard one block West of South Federal Highway in the City of Deerfield Beach. |
| 484306250080                                                                                                                                          |
| 2                                                                                                                                                     |
| Approximately 37,368 square feet                                                                                                                      |
| Approximately 14,849 square feet                                                                                                                      |
| CF – Community Facility                                                                                                                               |
| 60 – Commerce                                                                                                                                         |
| DEERFIELD BEACH ESTATES-RESUB OF BLK 6 40-3 B LOTS 7,8 & 9;LOT 10 LESS RD R/W & LOT 11 LESS S 20 FOR RD BLK 6                                         |
|                                                                                                                                                       |

**Aerial Photo of Site:** 

Note: This aerial photo is intended only to show the general location of the entire parcel.