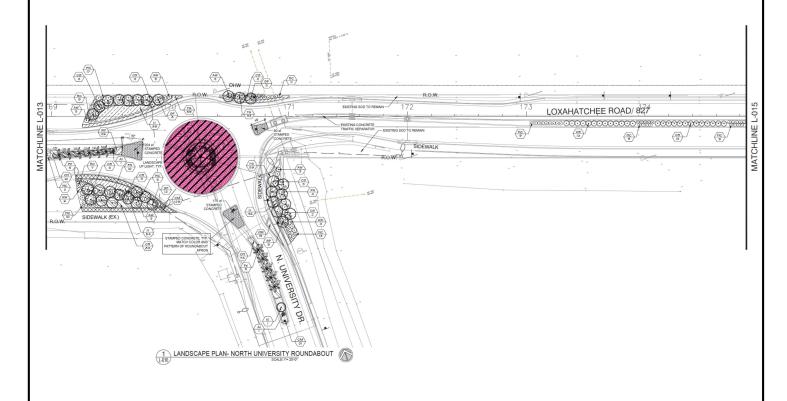

# LOCATION MAP

**DETAIL A** 

SECTION 27 & 28, TOWNSHIP 47 SOUTH, RANGE 41 EAST

REVOCABLE LICENSE AGREEMENT BETWEEN BROWARD COUNTY AND CITY OF PARKLAND FOR THE INTERSECTION AT LOXAHATCHEE ROAD AND UNIVERSITY DRIVE

BROWARD COUNTY REFERENCE NO. 240627002

### LEGEND:

= REVOCABLE LICENSE AREA

### **DETAIL A:**

| I | Scale:       | Drawn By: | Date:      | Checked By: | Date:      | File Location:                                |
|---|--------------|-----------|------------|-------------|------------|-----------------------------------------------|
|   | Not To Scale | SB        | 07/26/2024 | TG          | 07/26/2024 | E:\RW\Location Map\Agreements\RLA-2024-12.dwg |