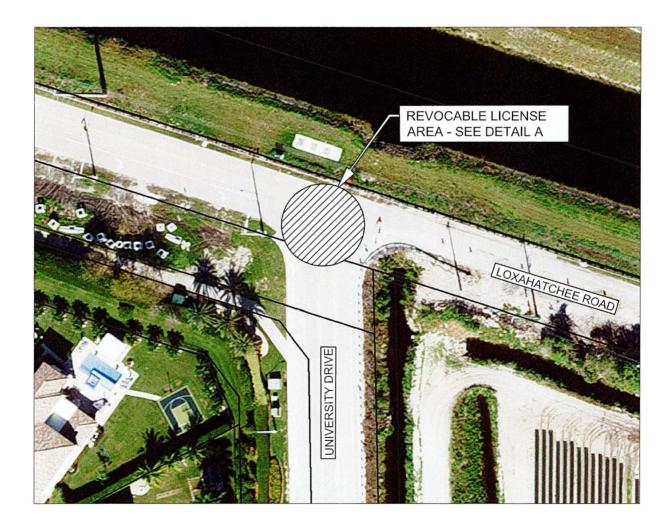

# LOCATION MAP

SHEET 1 of 1

SECTION 27 & 28, TOWNSHIP 47 SOUTH, RANGE 41 EAST

REVOCABLE LICENSE AGREEMENT BETWEEN BROWARD COUNTY AND CITY OF PARKLAND FOR THE INTERSECTION AT LOXAHATCHEE ROAD & UNIVERSITY DRIVE

BROWARD COUNTY REFERENCE NO. 240627002

### LEGEND:

/// = REVOCABLE LICENSE AREA

| Scale:       | Drawn By: | Date:      | Checked By: | Date:      | File Location:                                |
|--------------|-----------|------------|-------------|------------|-----------------------------------------------|
| Not To Scale | SB        | 08/12/2024 | TG          | 08/12/2024 | E:\RW\Location Map\Agreements\RLA-2024-12.dwg |